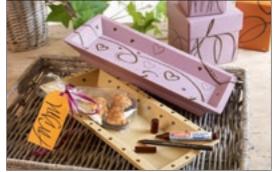

# Calligraphy pens - terracotta, wood, canvas, paper

Fibrepens with calligraphy nibs for beautiful writing results on many surfaces, in particular terracotta, wood, cardboard and canvas. Extremely lightfast, weatherproof. The various calligraphy nibs and the harmonious and attractive colours allow for creative diversity to satisfy the most varied demands and needs. Smudge- and waterproof water-based ink.

### edding 1255 calligraphy pen 2.0 / 3.5 / 5.0

### edding 1255 calligraphy pen wallet

Fibrepens with calligraphy nibs in a wallet in 3 stroke widths (2.0, 3.5, 5.0), pigmented, permanent, very lightfast, water-based ink, waterproof on almost all surfaces.

**1255/3 S** Wallet of 3 fibrepens, stroke widths 2.0, 3.5 and 5.0. Colours each wallet: 001, 017, 018, 025, 046.

Also available in display, see page 86.

~5 mm

017 4 0 0 4 7 6 4 9 2 6 6 1 9 025 4 0 0 4 7 6 4 9 2 6 6 3 3

### edding 1455 calligraphy marker with flexible nib

Order no.

4-1255-3-xxx\*