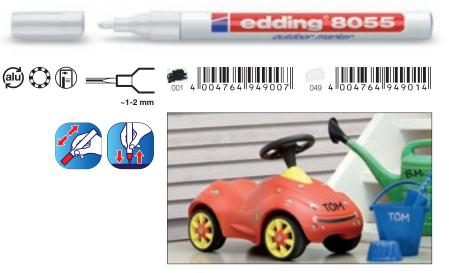

### edding 8055 outdoor marker

Ideal for weather resistant marking and labelling of almost all materials outdoors, e.g., plastic, metal and glass, highly opaque even on dark materials.

Outdoor marker with bullet nib, permanent, extremely lightfast, opaque lacquer-finish pigment ink. Pump system, shake before use,

remove cap and pump. Colours: 001, 049.

Individually packaged (blister packs). Order no. Minimum order: 5 blistercards. **4-8055-1-1xxx\*** 

Also available in clip strip, see page 84.

751 N Spare nibs, packed of 10 pcs.