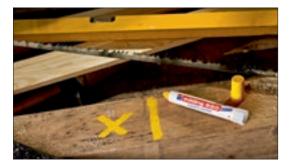

### edding 950 industry painter

Perfect for labelling rough surfaces, soiled materials and rusty metals.

Highly permanent colour paste with excellent opacity, which is lightfast, smudge-proof and waterproof after drying. Can also be used in the rain