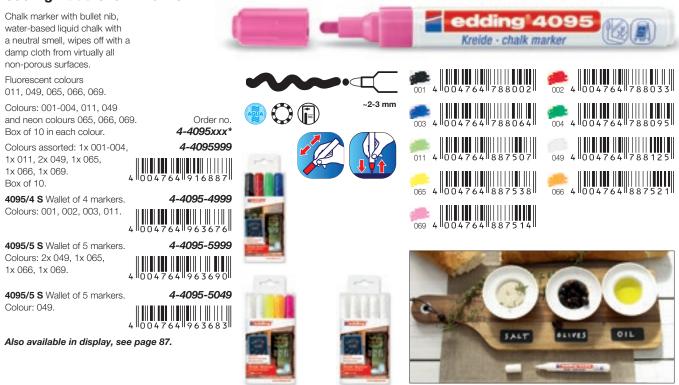

# Markers for darker coloured boards, windows and glass

For writing and drawing on darker coloured boards, windows, glass and many other non-porous surfaces. Also available in luminous neon colours. Lightfast and can be simply wiped off with either a damp or dry cloth depending on the product. Pump system, shake before use, remove cap and pump.

#### edding 4090 chalk marker

### edding 4095 chalk marker