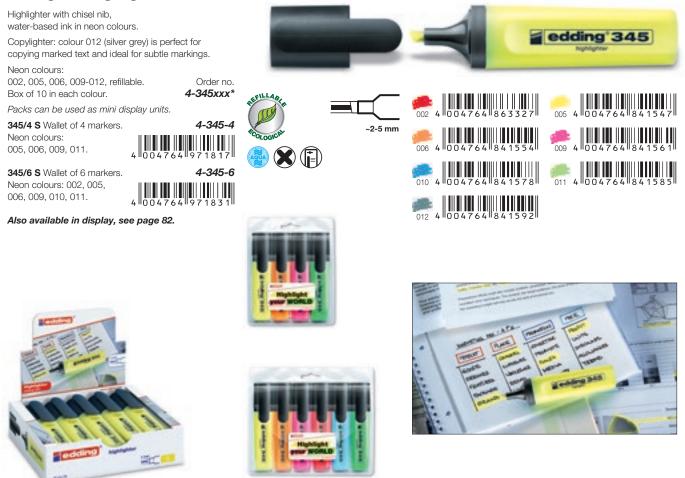

### edding 66 highlighter

Highlighter with chisel nib, water-based ink in neon colours. Neon colours: 002, 005, 010, 011. Box of 10 in each colour.

Order no. **4-66xxx\*** 

Order no. 4-68xxx\*

4-78xxx\*

### edding 345 highlighter