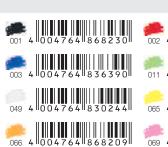

#### edding 2200 C permanent marker Permanent marker with chisel nib, permanent, waterproof ink. Colours: 001-010, refillable. Order no. 4-2200Cxxx\* Box of 10 in each colour. 4 0 0 4 7 6 / 18 7 0 5 0 5 4-2200C999 Colours: 001-010 assorted Box of 10. 001 ~1-5 mm No.1/3300 N Spare nibs, 4-3300N 004 003 packed of 10 pcs. 4 0 0 4 7 6 4 0 3 0 0 1 9 006 005 007 800 004764 950 009 010

\*xxx = the last 3 digits indicate the requested ink colour · Colour chart and legend on page 107.