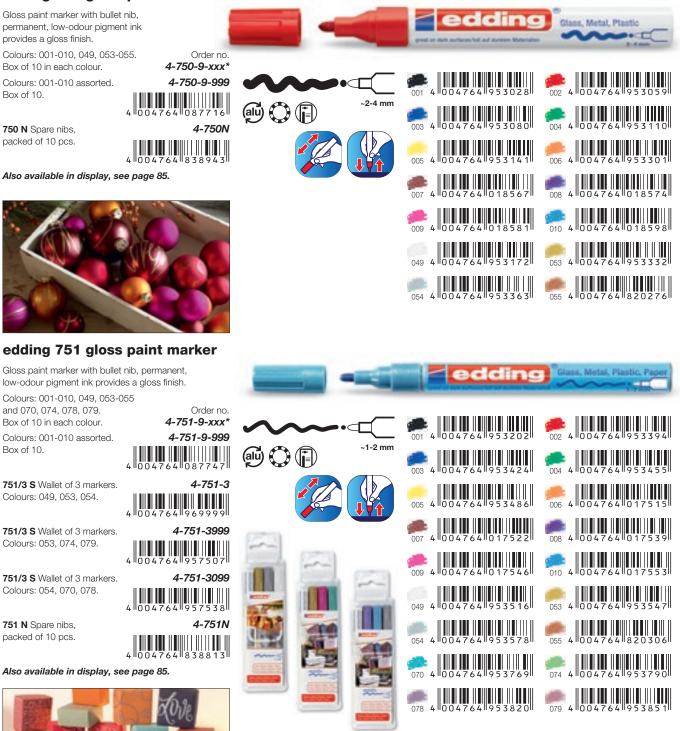

# **Paint markers**

Outstanding adhesion especially on smooth, porous and dark surfaces. Extremely wear-resistant on almost all surfaces. Waterproof, quick-drying. edding 750, 751 and 780 are heat-resistant up to 400°C (colours 005-010, 049, 054 still visible up to 1000°C). Pump system, shake before use, remove cap and pump. Ink with no added toluene/xylene.

#### edding 750 paint marker

#### edding 751 paint marker

For highly opaque marking of virtually all materials such as glass, plastic, wood and metal. Also especially good on dark and transparent materials.

Paint marker with bullet nib, permanent, low-odour pigment ink providing an opaque lacquer finish.

Colour white: recommended by Lufthansa Technik. Order no.

Colours: 001-010, 049, 053-055. Box of 10 in each colour. Colours: 001-010 assorted.

Box of 10.

4-751N 4 0 0 4 7 6 4 8 3 8 8 1 3

4-751xxx\*

4-751-9-999