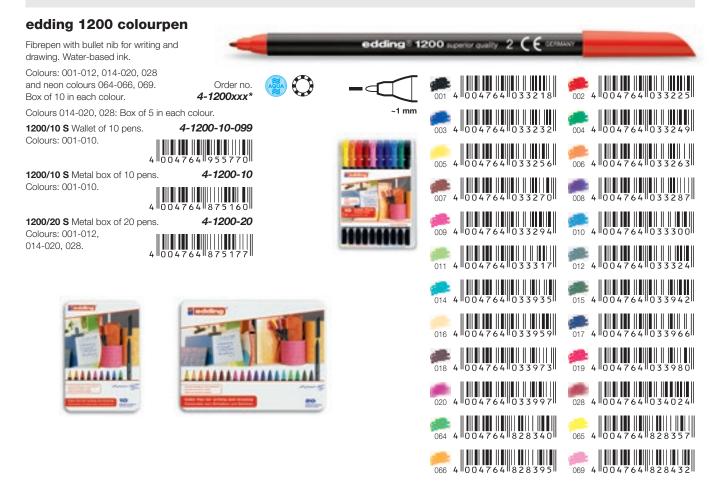

# Fibrepen

The fibrepens are ideal for everyday writing, sketching, note taking and drawing. The water-based ink is extremely lightfast.

The **edding 1200 pen cases** – for all edding fans. Instantly recognisable thanks to their distinctive design and shape.

### edding 1200 metallic colourpen

Fibrepen with bullet nib and water-based ink in the filter system. Excellent lightfastness. Metallic colours, ideal for writing and creating designs on light and dark paper and card.

### edding 1200 colourpen