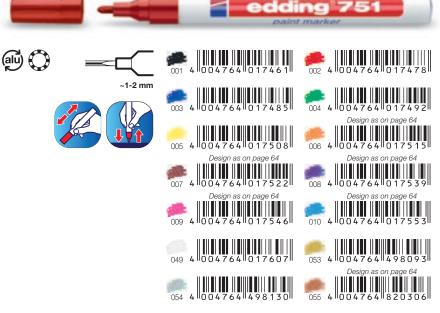

# **Paint markers**

Outstanding adhesion especially on smooth, porous and dark surfaces. Extremely wear-resistant on almost all surfaces. Waterproof, quick-drying. edding 750, 751 and 780 are heat-resistant up to 400°C (colours 005-010, 049, 054 still visible up to 1000°C). Pump system, shake before use, remove cap and pump. Ink with no added toluene/xylene.