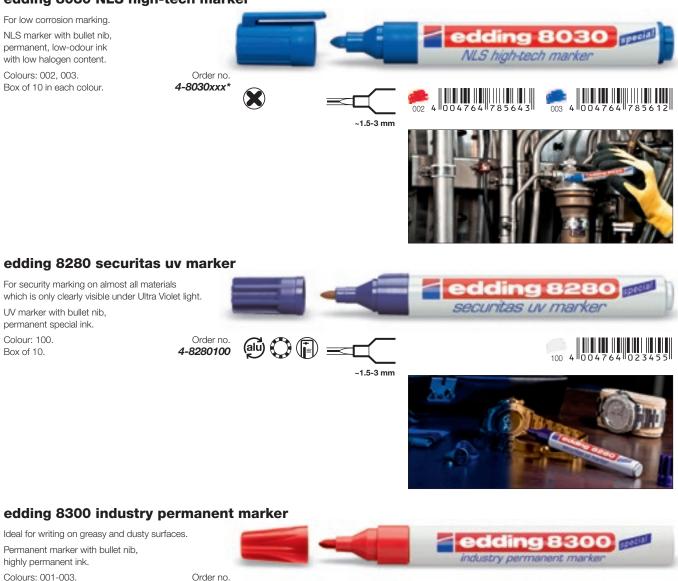

rder no.

Colours: 001-004, 049, 053-055. Box of 10 in each colour.

**780 N** Spare nibs, packed of 10 pcs.

*4-780N* 





#### edding 8700 jumbo paint marker



#### edding 8750 industry paint marker

Ideal for writing on greasy and dusty surfaces ddina Paint marker with bullet nib, highly permanent industry paint marker pigment ink, with opaque lacquer finish. Colours: 001-006, 049. Order no. Box of 10 in each colour. 4-8750xxx\* 4 004764 103553 004764 103522 alu 🗘 002 750 N Spare nibs, 4-750N packed of 10 pcs. 4 0 0 4 7 6 4 8 3 8 9 4 3 ~2-4 mm 004764 103638 004 003 1. 4 004764 103669 006 4 004764 103690 005 049 4 004764 103812





# **Specialist markers**

High-quality products tailored to a very specific marking and labelling application.





#### edding 8030 NLS high-tech marker









# Markers for darker coloured boards, windows and glass

For writing and drawing on darker coloured boards, windows, glass and many other non-porous surfaces. Also available in luminous neon colours. Lightfast and can be simply wiped off with either a damp or dry cloth depending on the product. Pump system, shake before use, remove cap and pump.

#### edding 4090 chalk marker













# **Educating and Presenting**

Stop talking about it and start visualising it! Visuals to back up what you are trying to say are indispensable, particularly when giving presentations. After all, visual communication boosts understanding and improves information retention. Whether in conference rooms, the office, lecture halls or the classroom: the edding whiteboard, flipchart and OHP markers will