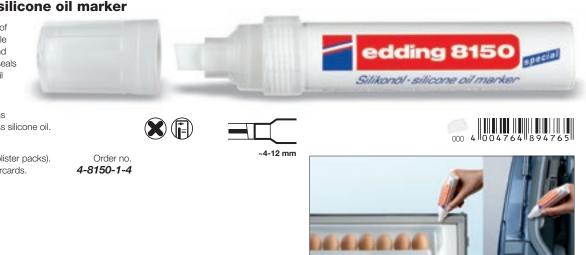

### edding 8150 silicone oil marker

For treatment and care of rubber seals, for example on car doors, fridges and freezers. Clean rubber seals before lightly applying oil with the marker.

Lubricant marker with large chisel nib. Contains colourless and odourless silicone oil. Colour: 000.

Individually packaged (blister packs). Minimum order: 4 blistercards.