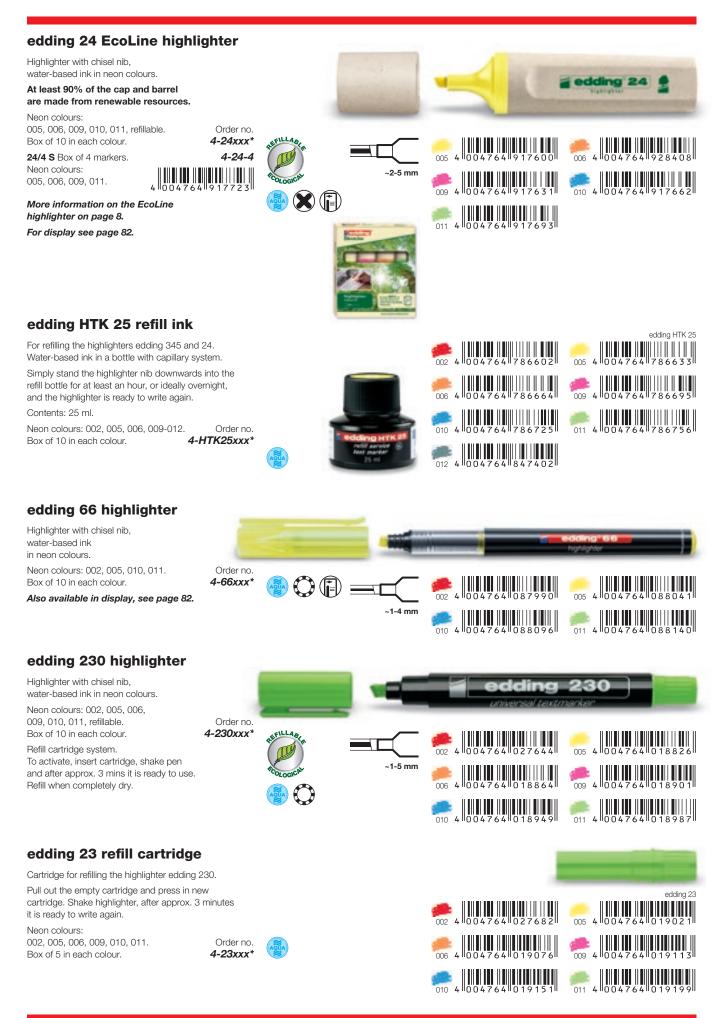

# **EcoLine highlighter**

Particularly suited for the luminous marking and highlighting of text passages and notes. Water-based ink in brilliant neon colours. The product is refillable.

At least 90% of the cap and barrel are made from renewable resources.

At least 97% of the mouthpiece is made from recycled material.

Inside: Filter fibres made from recycled material.

### edding 66 highlighter

Highlighter with chisel nib, water-based ink in neon colours. Neon colours: 002, 005, 010, 011. Box of 10 in each colour.

Order no. **4-66xxx\*** 

Order no. 4-68xxx\*

4-78xxx\*

# **Highlighters**

Particularly well suited for the luminous marking and highlighting of text passages and notes. Water-based inks in brilliant neon colours. Almost all products are refillable.

### edding 7 mini highlighter

Highlighter in a handy mini format with chisel nib, water-based ink in neon colours.

The non-slip ergonomically shaped grip zone makes writing a comfortable experience. Fits in even the smallest of bags and is therefore ideal for use on the go. Neon colours: 063, 064, 065, 066, 069.

### edding 345 highlighter

# **Brilliant paper markers**

Particularly suited for extremely lightfast labelling of paper and card. The permanent water-based pigment ink does not bleed through the paper. Also suitable for marking, highlighting and labelling other materials such as plastic, metal and glass. Waterproof, smudge-proof, wear-resistant and heat resistant on almost all surfaces. The products are refillable.

### edding 30 brilliant paper marker