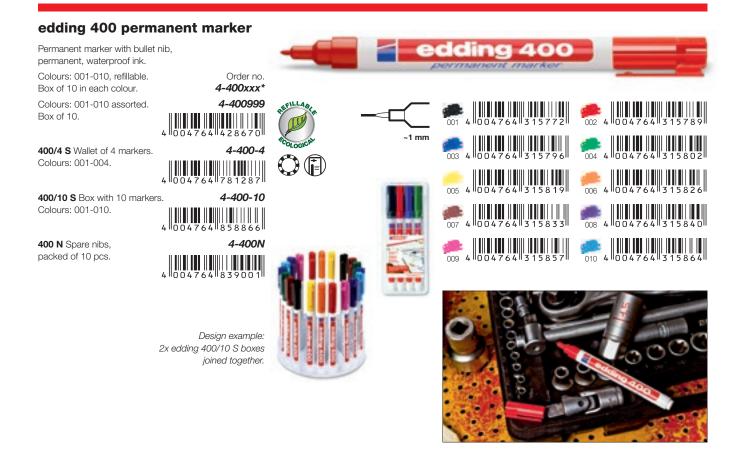

### edding 400 permanent marker

Permanent marker with bullet nib, permanent, waterproof ink. Colours: 001-010, refillable. Order no. 4-400xxx\* Box of 10 in each colour. Colours: 001-010 assorted. 4-400999 Box of 10. IT 28670 ~1 mm 004764 315796 004 400/4 S Wallet of 4 markers. 4-400-4 003 Colours: 001-004. 004764 781287 006 005 4-400-10 400/10 S Box with 10 markers 004764 315833 004764 858866 Colours: 001-010. 007 008 40 4-400N 400 N Spare nibs, 009 010 packed of 10 pcs. Refill ink for edding 400 details on page 18. Design example: 2x edding 400/10 S boxes joined together.