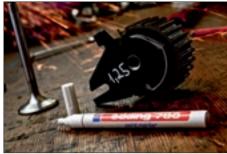

### edding 750 paint marker

For highly opaque marking and labelling of almost all materials. Ideal for dark, smooth and transparent surfaces such as metal, plastic and glass.

Paint marker with bullet nib, permanent, low-odour, opaque lacquer-finish ink. Heat-resistant up to 400°C. Pump system, shake before use, remove cap and pump.

Colours: 001, 049. Box of 10 in each colour.

**750 N** Spare nibs, packed of 10 pcs.