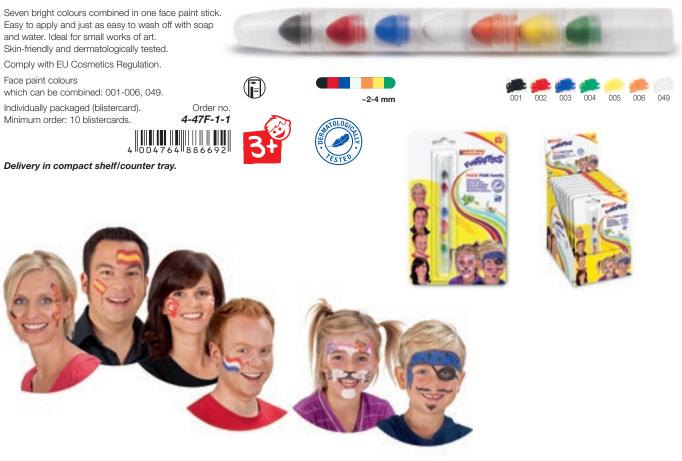

# Children's face paint sticks

Children's face paint sticks which are easy to apply and wash off with soap and water. These sticks are skin-friendly and dermatologically tested, ideal for children's sensitive skin. Perfect for birthdays, carnivals, sporting events and much more.

### edding 18 FUNTASTICS FACE FUN

Children's face paint sticks in 6 vibrant colours. Easy to apply and just as easy to wash off with soap and water. Ideal for large works of art. Skin-friendly and dermatologically tested. Comply with EU Cosmetics Regulation. 18/6 S Set of 6 markers. Order no 002 003 004 005 049 4-18-6 Colours: 001, 002, 003, ~2-6 mm 004, 005, 049. 6 Also available in display, see page 88. Delivery in compact shelf/counter tray when 10 or more sets are ordered.

### edding 47 FUNTASTICS FACE FUN family