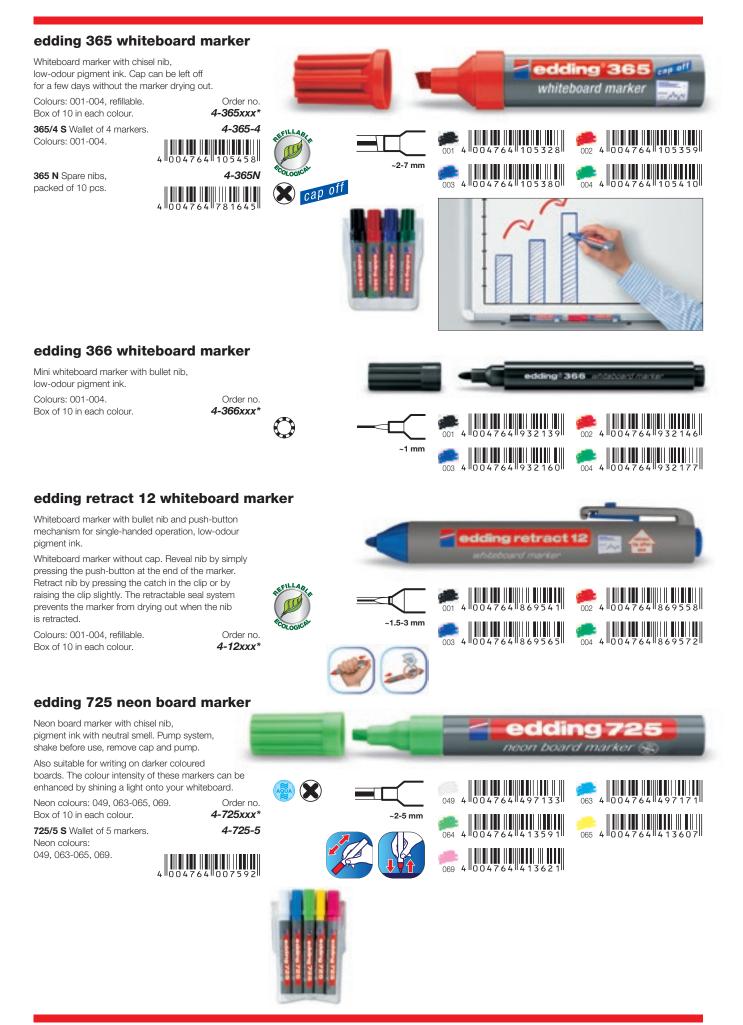

# **EcoLine whiteboard markers**

For writing and marking on whiteboards. Dry-wipeable from virtually all non-porous surfaces such as enamel, glass, melamine. Lightfast and quick-drying. With no added butyl acetate. Thanks to the "cap off" ink, the cap can be left off for a few days without the marker drying out. All products are refillable.

At least 90% of the total plastic used is made from recycled material.

# Whiteboard markers

For writing and marking on whiteboards. Dry-wipeable from virtually all non-porous surfaces such as enamel, glass and melamine. Thanks to the "cap off" ink, the cap can be left off for a few days without the marker drying out. Lightfast and quick-drying. With no added butyl acetate. Almost all products are refillable.

# **Flipchart markers**

Specially designed for writing and marking on flipchart paper, presentation paper and cards. The ink which is available in a range of brilliant colours will not bleed through onto the next page. Very effective for presentations. Thanks to the "cap off" ink, the cap can be left off for a few weeks without the marker drying out. Almost all products are refillable.

# **OHP** markers permanent

Specially for writing permanently on transparent acetate film, e.g. for use on an overhead projector. Also suitable for writing on glass, plastics etc. Smudge-proof and waterproof ink with high transparency gives brilliant colours and sharp edges when projected. Can be erased with alcohol.

# **OHP** markers non-permanent

Specially for non-permanent writing on transparent acetate film, e.g. for use on an overhead projector. Also suitable for writing on glass, plastics etc. Smudge-proof and water-based ink with high transparency gives brilliant colours and sharp edges when projected. Can easily be erased with a damp cloth.