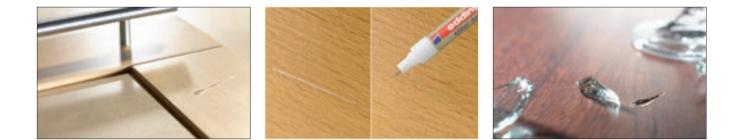

# **Repairing and Maintaining at home**

From small scratches on the kitchen table through to greying joints in the bathroom: the markers and wax sets in the "Repairing and Maintenance at home" range offer intelligent solutions for minor repairs, renovations and maintenance work. What's more, even non-professionals can achieve first-class long-lasting results both quickly and simply.

### edding 8900 furniture marker

Particularly suited for touching up and sealing scratches and minor damage on veneers and a variety of solid woods.

Furniture marker with bullet nib, permanent, lacquer-finish opaque ink which seals wooden surfaces. Pump system, shake before use, remove cap and pump. Colours: 001, 012, 612, 613, 614, 616, 617, 618,