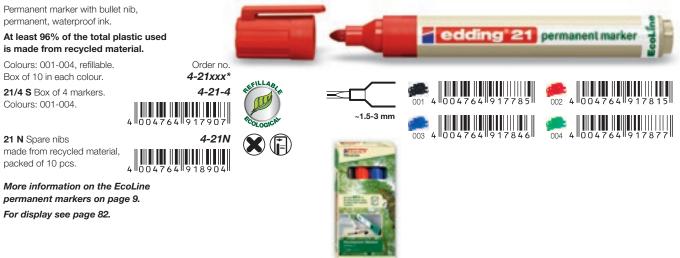

# EcoLine permanent markers

For marking, highlighting and labelling almost all materials, e.g., metal, plastic and glass. Lightfast and quick-drying. Waterproof and wear-resistant on almost all surfaces. Waterproof ink with no added toluene/xylene. All products are refillable. At least 96% of the total plastic used is made from recycled material.

#### edding 21 EcoLine permanent marker

edding

EcoLíne