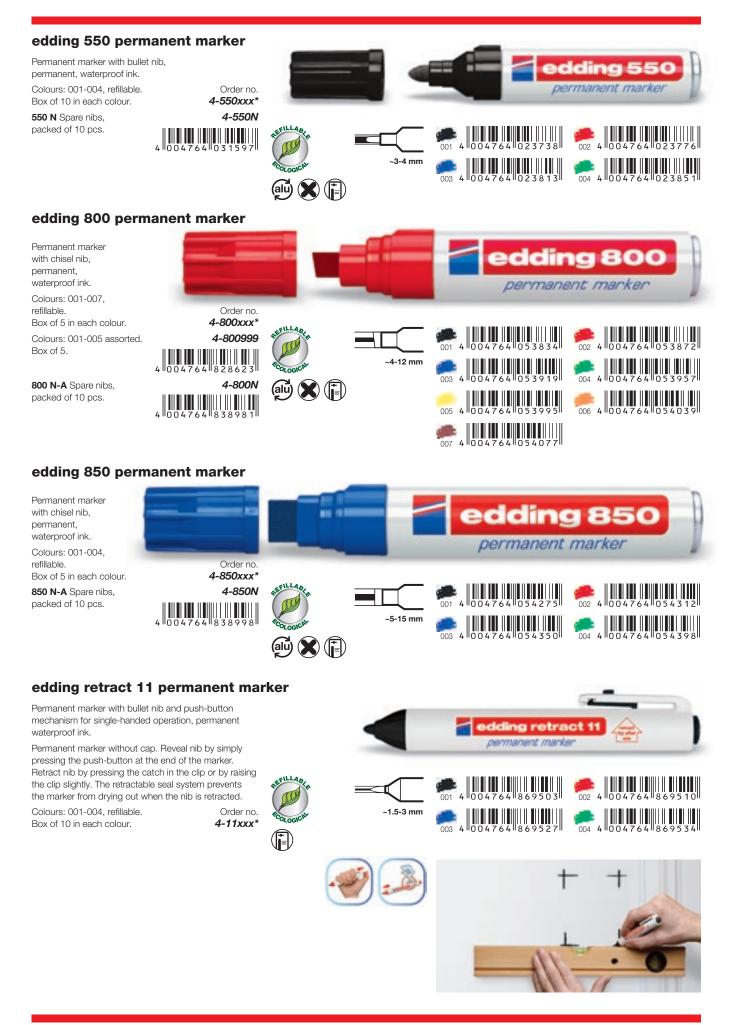

### edding 850 permanent marker

### edding retract 11 permanent marker

Permanent marker with bullet nib and push-button mechanism for single-handed operation, permanent waterproof ink.

Permanent marker without cap. Reveal nib by simply pressing the push-button at the end of the marker. Retract nib by pressing the catch in the clip or by raising the clip slightly. The retractable seal system prevents the marker from drying out when the nib is retracted.

Colours: 001-004, refillable. Order no. Box of 10 in each colour. **4-11xxx**\*

Refill ink for edding retract 11 details on page 18.