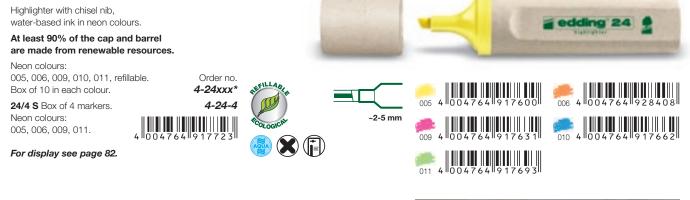

# **EcoLine highlighter**

Particularly suited for the luminous marking and highlighting of text passages and notes. Water-based ink in brilliant neon colours. The product is refillable.

At least 90% of the cap and barrel are made from renewable resources.

At least 97% of the mouthpiece is made from recycled material.

Inside: Filter fibres made from recycled material.