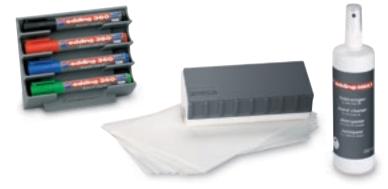

# **Flipchart markers**

Specially designed for writing and marking on flipchart paper, presentation paper and cards. The ink which is available in a range of brilliant colours will not bleed through onto the next page. Very effective for presentations. Thanks to the "cap off" ink, the cap can be left off for a few weeks without the marker drying out. Almost all products are refillable.

#### edding 380 flipchart marker