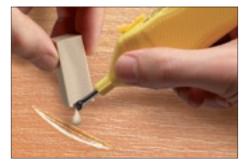

### edding 8901 furniture repair wax kit

The furniture waxes are ideal for repairing surface damage on furniture. Their consistency means they can also be used on vertical surfaces. By mixing the various wax shades, the grain can be perfectly imitated.

Furniture repair wax from a mix of mineral waxes, coloured with earth and oxy colours. The colours can be mixed together.

Available in 10 different packs of 3 colours. Colours: 001, 049, 602, 603, 604.