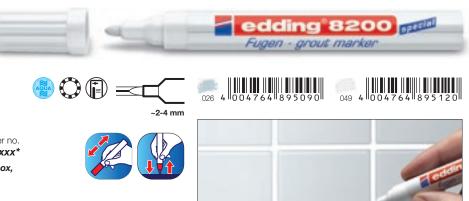

### edding 8200 grout marker

Improves the colour of grout joints between tiles in areas of hygiene, such as in the bathroom or kitchen.

Grout marker with bullet nib, permanent, waterproof, low-odour ink with opaque lacquer finish. Pump system, shake before use, remove cap and pump.

Colours: 026, 049.

Individually packaged (blister packs), including 3 spare nibs. Minimum order: 5 blistercards.

Order no. 4-8200-1-4xxx\*

Also available in a clip strip and MMM blister box, see page 83.