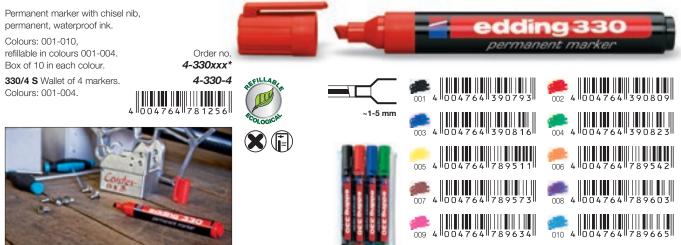

#### edding 300 permanent marker

Order no.

FILLA

🗶 🗊

4-300xxx\* 4-300-4

81225

Permanent marker with bullet nib, permanent, waterproof ink. Colours: 001-010, refillable in colours 001-004. Box of 10 in each colour. 300/4 S Wallet of 4 markers. Colours: 001-004. 

#### 4 0 0 4 7 6 4 3 9 0 5 7 1 ~1,5-3 mm 4 004764 390588 4 0 0 4 7 6 4 3 9 0 5 9 5 4 004764 789306 005 004764 789368 008 007 4 4 *•* 4 0 0 4 7 6 4 7 8 9 4 2 9 4 004764 789481

#### edding 330 permanent marker