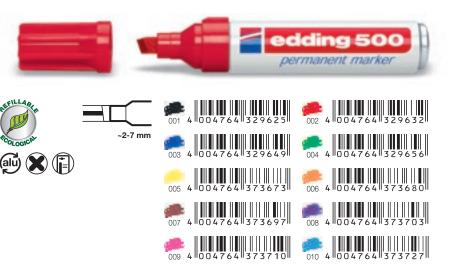

### edding 500 permanent marker

Order no.

4-500xxx\*

4-500999

7740

4-500N

02

Permanent marker with chisel nib, permanent, waterproof ink. Colours: 001-010, refillable. Box of 10 in each colour. Colours: 001-010 assorted.

Box of 10.

500 N Spare nibs, packed of 10 pcs.

Refill ink for edding 500 details on page 18.