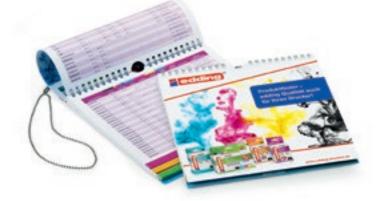

#### Display 51.188

Attractive, refillable EcoLine wooden display for permanent display on the counter. The display can be customised for presentation of up to 40 EcoLine markers and includes 40 leaflets.

4-51188 

The EcoLine wooden display is only available empty with leaflets for filling as desired. Please contact the edding sales force. Dimensions: 325 x 225 x 400 mm\*