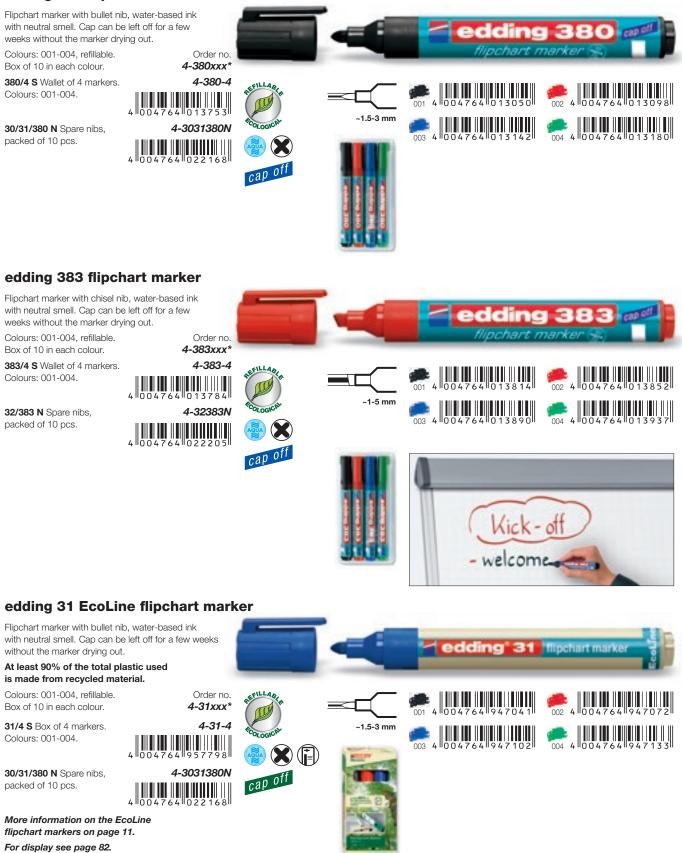

# **Flipchart markers**

Specially designed for writing and marking on flipchart paper, presentation paper and cards. The ink which is available in a range of brilliant colours will not bleed through onto the next page. Very effective for presentations. Thanks to the "cap off" ink, the cap can be left off for a few weeks without the marker drying out. Almost all products are refillable.

#### edding 380 flipchart marker