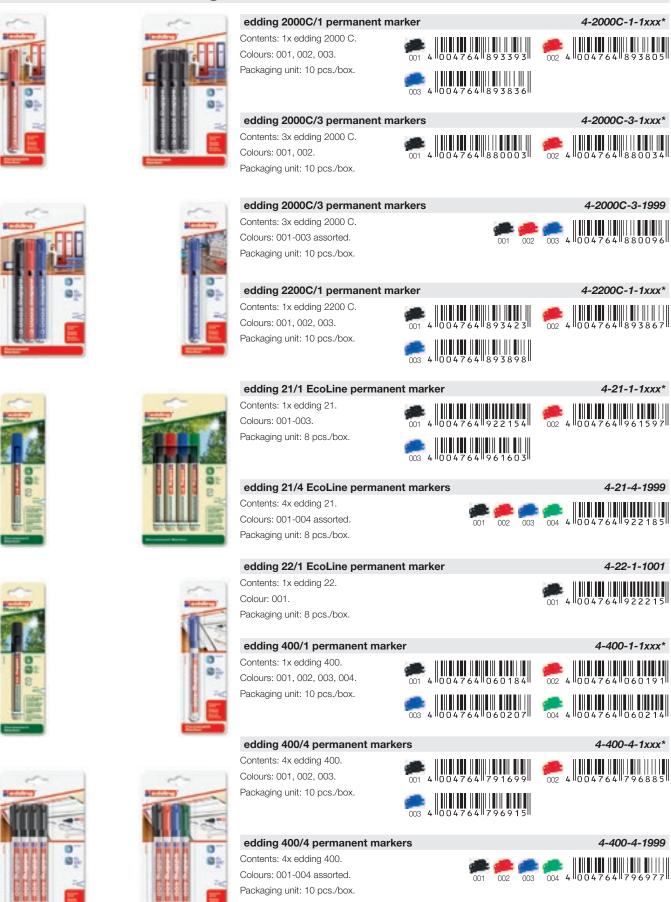

#### edding 2000 C permanent marker

#### edding 2200 C permanent marker Permanent marker with chisel nib, permanent, waterproof ink. Colours: 001-010, refillable. Order no. 4-2200Cxxx\* Box of 10 in each colour. 4 0 0 4 7 6 / 18 7 0 5 0 5 4-2200C999 Colours: 001-010 assorted Box of 10. 001 ~1-5 mm No.1/3300 N Spare nibs, 4-3300N 004 003 packed of 10 pcs. 4 0 0 4 7 6 4 0 3 0 0 1 9 006 005 007 800 004764 950 009 010

\*xxx = the last 3 digits indicate the requested ink colour · Colour chart and legend on page 107.