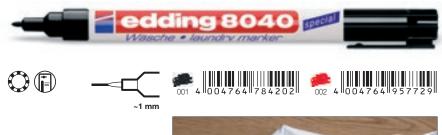

### edding 8040 laundry marker

Colours: 001, 002. Box of 10 in each colour.

Also available in a clip strip and MMM blister box, see page 84.

Order no.

4-8040xxx\*

edding 8050 📷

049 4 004764 784448

Reifen • tyre marker