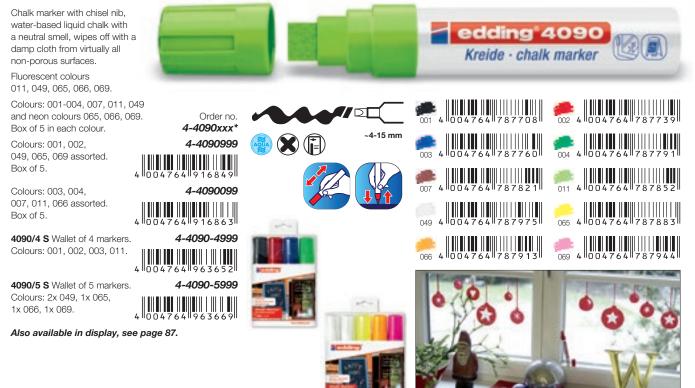

### Chalk markers - glass, chalkboards, windows

Chalk markers for bold designs, decorations and labelling on glass, windows, chalkboards and other non-porous surfaces. Waterbased liquid chalk. Excellent opacity, even on dark and transparent surfaces. Pump system, shake before use, remove cap and pump.

Activation of the edding chalk marker: Shake the marker well with the cap on, place the writing nib of the marker on a piece of test paper, pump a few times by pressing down on the nib carefully until the ink appears in the nib. Check the marker by drawing a few lines on the piece of test paper. Put the cap back on after use.

### edding 4090 chalk marker

### edding 4095 chalk marker