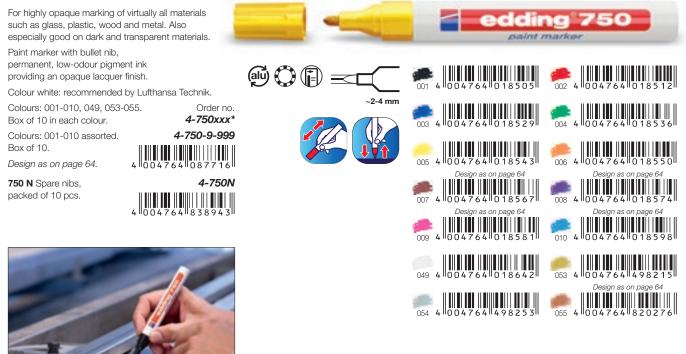

# **Paint markers**

Outstanding adhesion especially on smooth, porous and dark surfaces. Extremely wear-resistant on almost all surfaces. Waterproof, quick-drying. edding 750, 751 and 780 are heat-resistant up to 400°C (colours 005-010, 049, 054 still visible up to 1000°C). Pump system, shake before use, remove cap and pump. Ink with no added toluene/xylene.

#### edding 750 paint marker

#### edding 751 paint marker

For highly opaque marking of virtually all materials such as glass, plastic, wood and metal. Also especially good on dark and transparent materials.

Paint marker with bullet nib, permanent, low-odour pigment ink providing an opaque lacquer finish.

Colour white: recommended by Lufthansa Technik. Order no.

Colours: 001-010, 049, 053-055. Box of 10 in each colour. Colours: 001-010 assorted.

Box of 10.

4-751N 4 0 0 4 7 6 4 8 3 8 8 1 3

4-751xxx\*

4-751-9-999

087747

Design as on page 64. 751 N Spare nibs, packed of 10 pcs.