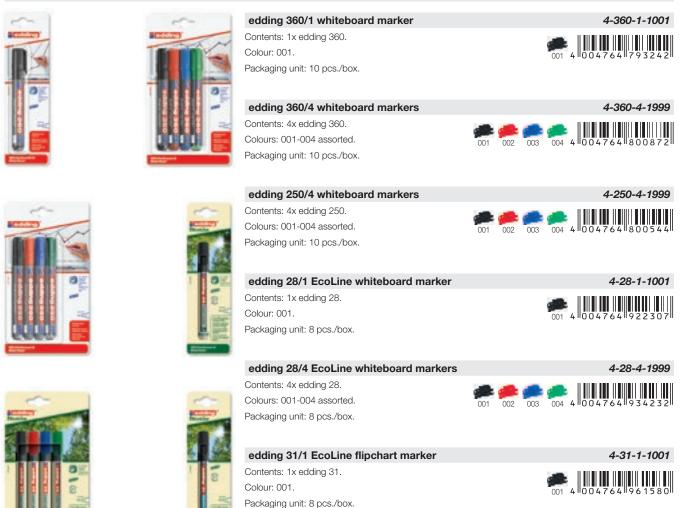

#### edding 360 whiteboard marker

#### edding 29 EcoLine whiteboard marker

Whiteboard marker with chisel nib, low-odour pigment ink. Cap can be left off for a few days without the marker drying out.

At least 90% of the total plastic used is made from recycled material.

whiteboard markers on page 10. For display see page 82.

Colours: 001-004, refillable. Box of 10 in each colour.

29/4 S Box of 4 markers. Colours: 001-004.

29/363 N Spare nibs, packed of 10 pcs.

edding 250 whiteboard marker

#### edding 361 whiteboard marker

eddina BT 30

#### edding BT 30 refill ink

For refilling the whiteboard markers edding 250, 361, 365, 28 and 29. Low-odour pigment ink in a bottle with drop dispenser.

Contents: 30 ml.

Colours: 001-004. Box of 10 in each colour. Order no. 4-BT30xxx\*

# $\begin{array}{c} \text{Submit } 1 \text{ of } 1 \text{ of$

For refilling the whiteboard markers edding 360, 363, 250, 361, 28 and 29. Low-odour pigment ink in a bottle with capillary system.

Simply stand the marker nib downwards into the refill bottle for at least an hour, or ideally overnight, and the marker is ready to write again.

Contents: 25 ml.

Colours: 001-004. Box of 10 in each colour.