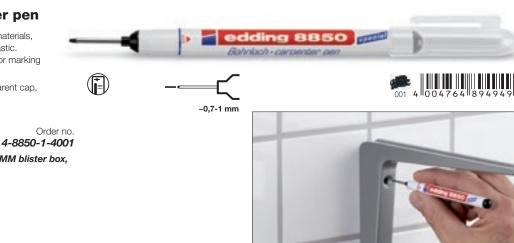

### edding 8850 carpenter pen

For permanent marking of almost all materials, e.g. metal, stone, glass, wood and plastic. The long narrow mouthpiece is ideal for marking hard to reach places, e.g. drill holes.

Marker pen with bullet nib and transparent cap, special permanent ink.

Colour: 001.

Individually packaged (blister packs). Minimum order: 5 blistercards.

Also available in a clip strip and MMM blister box, see page 83 and 84.