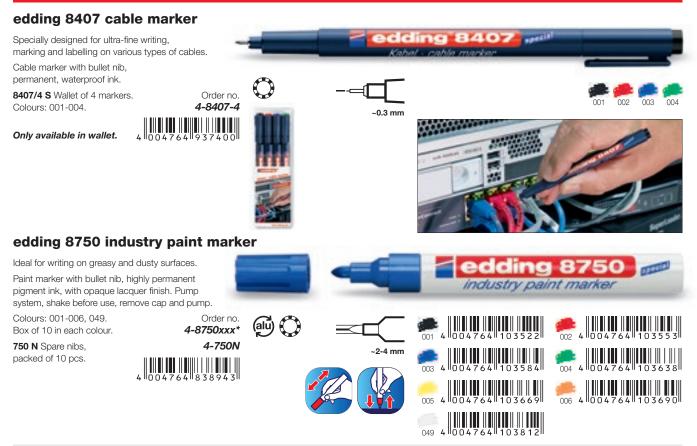

#### edding 8750 industry paint marker

Ideal for writing on greasy and dusty surfaces ddina Paint marker with bullet nib, highly permanent industry paint marker pigment ink, with opaque lacquer finish. Colours: 001-006, 049. Order no. Box of 10 in each colour. 4-8750xxx\* 4 004764 103553 004764 103522 alu 🗘 002 750 N Spare nibs, 4-750N packed of 10 pcs. 4 0 0 4 7 6 4 8 3 8 9 4 3 ~2-4 mm 004764 103638 004 003 1. 4 004764 103669 006 4 004764 103690 005 049 4 004764 103812