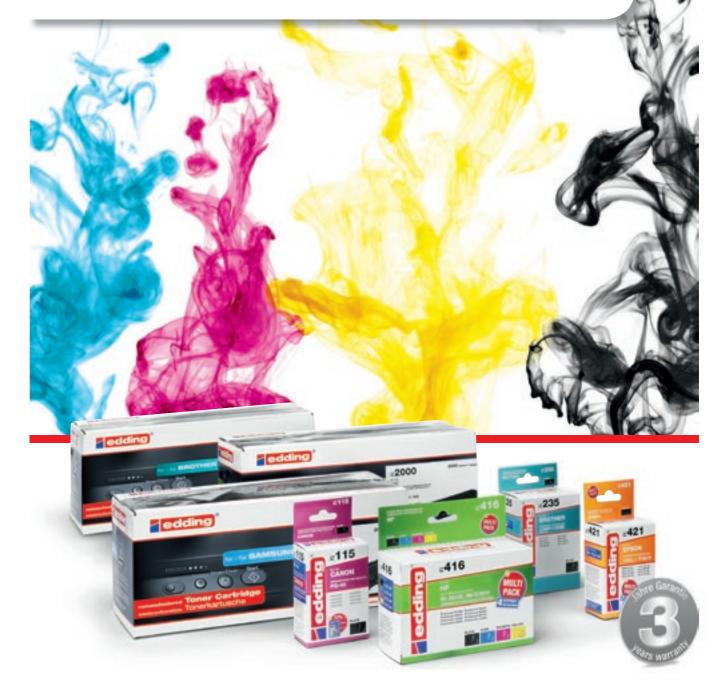

# Printing with edding – efficient & high-quality

Reliable print quality and perfect functionality at a competitive price – with its high-quality range of printer cartridges and recycled toners edding is able to offer impressive value for money. High-quality inks and toners ensure a brilliant print result with at least the same level of efficiency.

# Printing

Printer cartridges and recycled toner cartridges in edding quality.

With its wide range of compatible printer cartridges and recycled toners, edding presents a high-quality and competitively priced alternative to the respective original products.