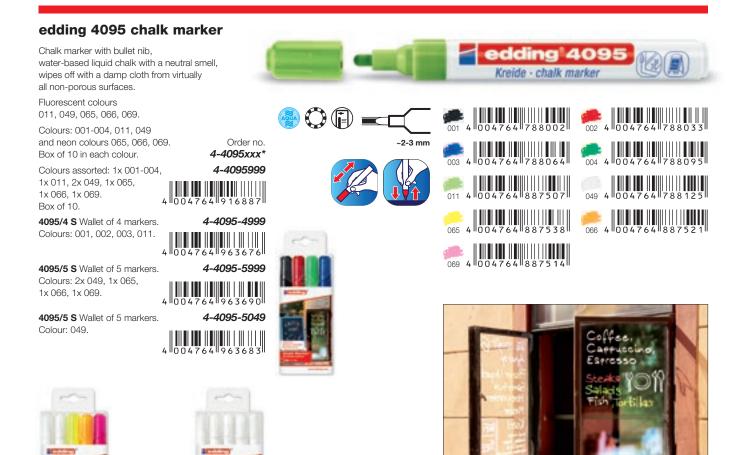

der no. Box of 10 in each colour. 4-8750xxx\* 4 004764 103553 004764 103522 alu 🗘 002 750 N Spare nibs, 4-750N packed of 10 pcs. 4 0 0 4 7 6 4 8 3 8 9 4 3 ~2-4 mm 004764 103638 004 003 1. 4 004764 103669 006 4 004764 103690 005 049 4 004764 103812





# **Specialist markers**

High-quality products tailored to a very specific marking and labelling application.





#### edding 8030 NLS high-tech marker









# Markers for darker coloured boards, windows and glass

For writing and drawing on darker coloured boards, windows, glass and many other non-porous surfaces. Also available in luminous neon colours. Lightfast and can be simply wiped off with either a damp or dry cloth depending on the product. Pump system, shake before use, remove cap and pump.

#### edding 4090 chalk marker













# **Educating and Presenting**

Stop talking about it and start visualising it! Visuals to back up what you are trying to say are indispensable, particularly when giving presentations. After all, visual communication boosts understanding and improves information retention. Whether in conference rooms, the office, lecture halls or the classroom: the edding whiteboard, flipchart and OHP markers will not let you down.





# Whiteboard markers

For writing and marking on whiteboards. Dry-wipeable from virtually all non-porous surfaces such as enamel, glass and melamine. Thanks to the "cap off" ink, the cap can be left off for a few days without the marker drying out. Lightfast and quick-drying. With no added butyl acetate. Almost all products are refillable.

#### edding 360 whiteboar