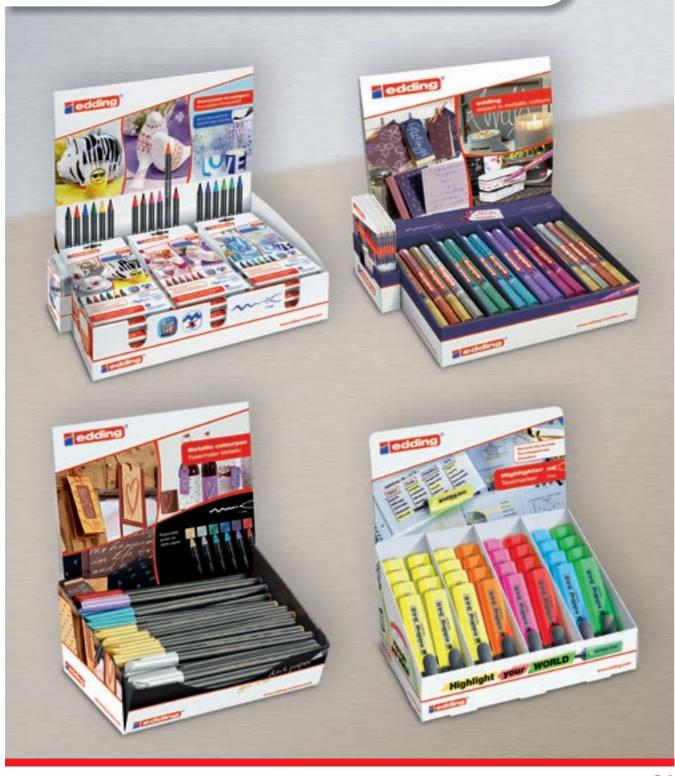

# edding Displays

They are clear to see, customer-friendly and act as an incentive to buy: the displays available from edding are genuine eye catchers, designed to ensure ringing tills and plenty of activity at the POS. At a glance, they illustrate the possible uses of each product clearly and concisely. Making shopping a pleasure for your customers.