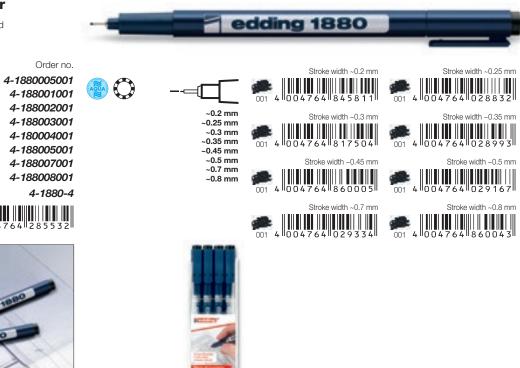

# **Precision fineliners**

Ideal for producing sketches, technical drawings and working with stencils. The fine metal-framed nibs ensure first-class precision and the pigment ink is waterproof and lightfast.

### edding 1880 drawliner

High-tech fibrepen with a metal-framed bullet nib in 8 stroke widths, waterproof, lightfast pigment ink. Colour: 001. Box of 10.

1880-0.05 Stroke width ~0.2 mm. 1880-0.1 Stroke width ~0.25 mm. 1880-0.2 Stroke width ~0.3 mm. 1880-0.3 Stroke width ~0.35 mm. 1800-0.4 Stroke width ~0.45 mm. **1880-0.5** Stroke width ~0.5 mm. 1880-0.7 Stroke width ~0.7 mm. 1880-0.8 Stroke width ~0.8 mm.

1880/4 S Wallet of 4 pens, stroke widths 0.1, 0.3, 0.5 and 0.7. Colour: 001.