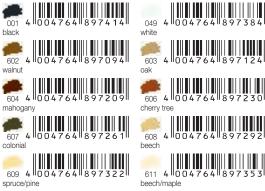

Furniture repair wax from a mix of mineral waxes, coloured with earth and oxy colours. The colours can be mixed together.

Available in 10 different packs of 3 colours. Colours: 001, 049, 602, 603, 604.

606, 607, 608, 609, 611.

Individually packaged (blister packs). Minimum order: 5 blistercards. **4** 

pine

maple, natural

pure white

54