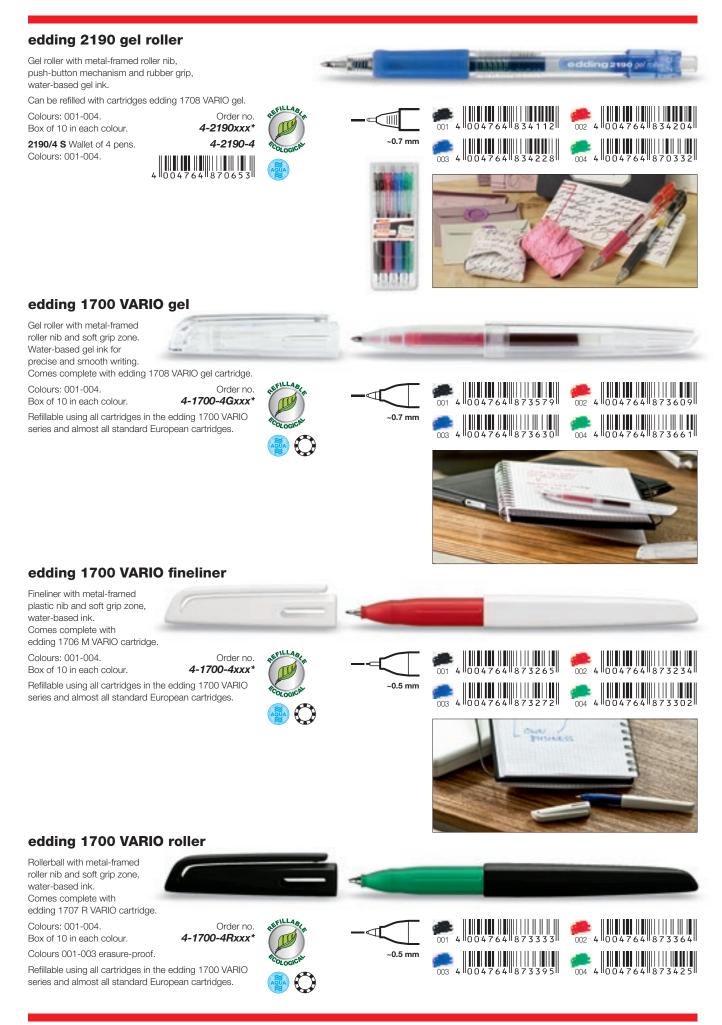

# Fineliners, ink rollers and gel rollers

A soft, light even flow particularly suited for writing and signing. The rubber grip zone is elastic and non-slip and makes writing a comfortable experience. Almost all models are refillable making them particularly eco-friendly.

### edding 2185 gel roller

\*xxx = the last 3 digits indicate the requested ink colour  $\cdot$  Colour chart and legend on page 107.

### edding 1700 VARIO blue

Erasable ink roller with plastic-framed roller tip and soft grip zone, water-based ink. Comes complete with edding 1715 VARIO cartridge. Colour: 003. Box of 10.

Refillable using all cartridges in the edding 1700 VARIO series and almost all standard European cartridges.

~0.4 mm

THE REPORT OF

### edding 1702 F VARIO cartridge

Fineliner cartridge with metal-framed plastic nib, stroke width ~0.3 mm. Colours: 001-004. Order no 4-1702xxx\* Box of 10 in each colour.

### edding 1706 M VARIO cartridge

Fineliner cartridge with metal-framed plastic nib, stroke width ~0.5 mm. Colours: 001-004. Box of 10 in each colour.

Order no. 4-1706xxx\*

### edding 1707 R VARIO Cartridge

Rollerball cartridge with metal-framed roller nib, stroke width ~0.5 mm. Colours: 001-004. Box of 10 in each colour.

#### Order no. 4-1707xxx\*

### edding 1708 VARIO gel cartridge

Gel roller cartridge with metal-framed roller nib, stroke width ~0.7 mm. Colours: 001-004 Order no Box of 10 in each colour. 4-1708xxx\*

### edding 1715 VARIO blue cartridge

Erasable ink roller cartridge with plastic-framed roller nib, stroke width ~0.4 mm. Colours: 001-004. Order no. Box of 10 in each colour. 4-1715003

|                               | NAME AND ADDRESS              |
|-------------------------------|-------------------------------|
| 001 4 004764 874019           | 002 4 0 0 4 7 6 4 8 7 4 0 5 7 |
| 003 4 0 0 4 7 6 4 8 7 4 0 9 5 | 004 4 0 0 4 7 6 4 8 7 4 1 3 2 |

edding 1702 F

| edding 1706 M                 |                               |  |  |
|-------------------------------|-------------------------------|--|--|
| 001 4 0 0 4 7 6 4 8 7 3 8 5 2 | 002 4 0 0 4 7 6 4 8 7 3 8 9 0 |  |  |
| 4 0 0 4 7 6 4 8 7 3 9 3 7     | 004 4 0 0 4 7 6 4 8 7 3 9 7 5 |  |  |

# **Precision fineliners**

Ideal for producing sketches, technical drawings and working with stencils. The fine metal-framed nibs ensure first-class precision and the pigment ink is waterproof and lightfast.

### edding 1800 profipen

High-tech fibrepen with a metal-framed bullet nib in 4 stroke widths, waterproof, lightfast pigment ink.

- Cap with stainless-steel clip.
- Colours: 001-004.

Box of 10 in each colour.

1800-0.1 Stroke width ~0.25 mm. 1800-0.3 Stroke width ~0.35 mm. 1800-0.5 Stroke width ~0.5 mm. 1800-0.7 Stroke width ~0.7 mm. 1800/3 S Wallet of 3 pens, stroke widths 0.1, 0.3 and 0.5. Colour: 001.

Order no.

|                                            | edding 1800                   |                                                        |
|--------------------------------------------|-------------------------------|--------------------------------------------------------|
|                                            |                               | ~                                                      |
|                                            | 001 4 0 0 4 7 6 4 0 4 3 8 5 9 | Stroke width -0.25 mm                                  |
| ~0.25 mm<br>~0.35 mm<br>~0.5 mm<br>~0.7 mm | 003 4 0 0 4 7 6 4 0 4 3 8 7 3 | 004 4 0 0 4 7 6 4 0 4 3 8 8 0                          |
|                                            | 001 4 004764 044108           | Stroke width ~0.35 mm<br>002 4 0 0 4 7 6 4 0 4 4 1 1 5 |
|                                            | 003 4 0 0 4 7 6 4 0 4 4 1 2 2 | 004 4 0 0 4 7 6 4 0 4 4 1 3 9                          |
| m                                          | 001 4 0 0 4 7 6 4 0 4 4 3 5 1 | Stroke width ~0.5 mm                                   |
|                                            | 003 4 0 0 4 7 6 4 0 4 4 3 7 5 | 004 4 0 0 4 7 6 4 0 4 4 3 8 2                          |
|                                            | 001 4 0 0 4 7 6 4 3 2 5 7 2 6 | Stroke width ~0.7 mm                                   |
|                                            |                               | 004 4 0 0 4 7 6 4 3 2 5 7 5 7                          |

### edding 1880 drawliner

High-tech fibrepen with a metal-framed bullet nib in 8 stroke widths, waterproof, lightfast pigment ink. Colour: 001. Box of 10.

1880-0.05 Stroke width ~0.2 mm. 1880-0.1 Stroke width ~0.25 mm. 1880-0.2 Stroke width ~0.3 mm. 1880-0.3 Stroke width ~0.35 mm. 1800-0.4 Stroke width ~0.45 mm. **1880-0.5** Stroke width ~0.5 mm. 1880-0.7 Stroke width ~0.7 mm. 1880-0.8 Stroke width ~0.8 mm.

1880/4 S Wallet of 4 pens, stroke widths 0.1, 0.3, 0.5 and 0.7. Colour: 001.