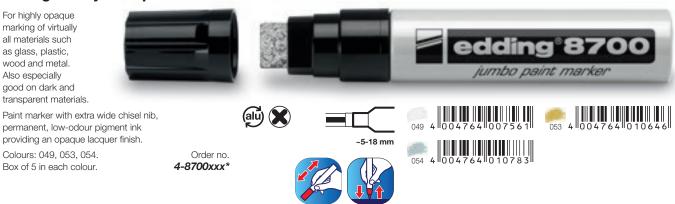

#### edding 8700 jumbo paint marker

#### edding 8750 industry paint marker

Ideal for writing on greasy and dusty surfaces ddina Paint marker with bullet nib, highly permanent industry paint marker pigment ink, with opaque lacquer finish. Colours: 001-006, 049. Order no. Box of 10 in each colour. 4-8750xxx\* 4 004764 103553 004764 103522 alu 🗘 002 750 N Spare nibs, 4-750N packed of 10 pcs. 4 0 0 4 7 6 4 8 3 8 9 4 3 ~2-4 mm 004764 103638 004 003 1. 4 004764 103669 006 4 004764 103690 005 049 4 004764 103812