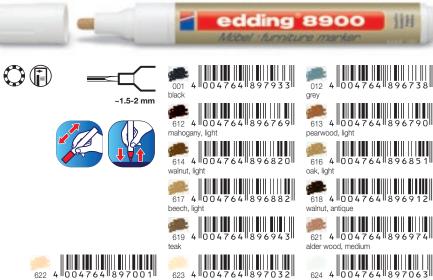

### edding 8900 furniture marker

Particularly suited for touching up and sealing scratches and minor damage on veneers and a variety of solid woods.

Furniture marker with bullet nib, permanent, lacquer-finish opaque ink which seals wooden surfaces. Pump system, shake before use, remove cap and pump. Colours: 001, 012, 612, 613, 614, 616, 617, 618,

619, 621, 622, 623, 624.

Individually packaged (blister packs). Order no. Minimum order: 5 blistercards. **4-8900-1-4xxx\*** 