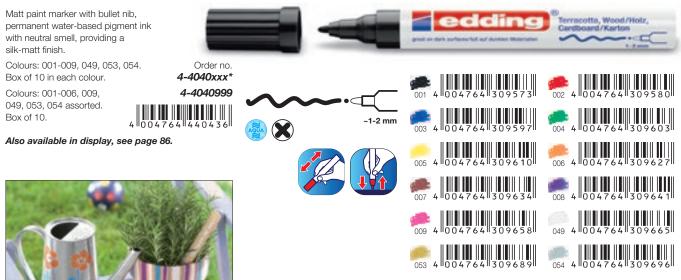

## Matt paint markers - terracotta, wood, canvas, card

Matt paint markers for silk-matt designs on all, particularly porous, surfaces. Ideal for terracotta, card and wood. Silk-matt finish, waterproof water-based ink with a neutral smell. Weatherproof. Excellent lightfastness. Pump system, shake before use, remove cap and pump.

Activation of the edding matt paint marker: Shake the marker well with the cap on, place the writing nib of the marker on a piece of test paper, pump a few times by pressing down on the nib carefully until the ink appears in the nib. Check the marker by drawing a few lines on the piece of test paper. Put the cap back on after use.

### edding 4000 matt paint marker

### edding 4040 matt paint marker