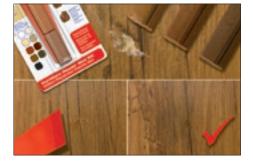

### edding 8901 furniture repair wax kit

The furniture waxes are ideal for repairing surface damage on furniture. Their consistency means they can also be used on vertical surfaces. By mixing the various wax shades, the grain can be perfectly imitated.

Furniture repair wax from a mix of mineral waxes, coloured with earth and oxy colours. The colours can be mixed together.

Available in 10 different packs of 3 colours. Colours: 001, 049, 602, 603, 604.