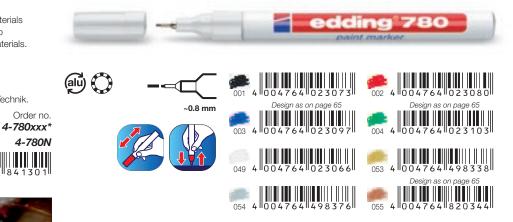

#### edding 780 paint marker

For highly opaque marking of virtually all materials such as glass, plastic, wood and metal. Also especially good on dark and transparent materials. Paint marker with metal-framed bullet nib,

permanent, low-odour pigment ink providing an opaque lacquer finish.

Colour white: recommended by Lufthansa Technik. Colours: 001-004, 049, 053-055. Order no.

Colours: 001-004, 049, 053-055. Box of 10 in each colour.

**780 N** Spare nibs, packed of 10 pcs.

*4-780N* 