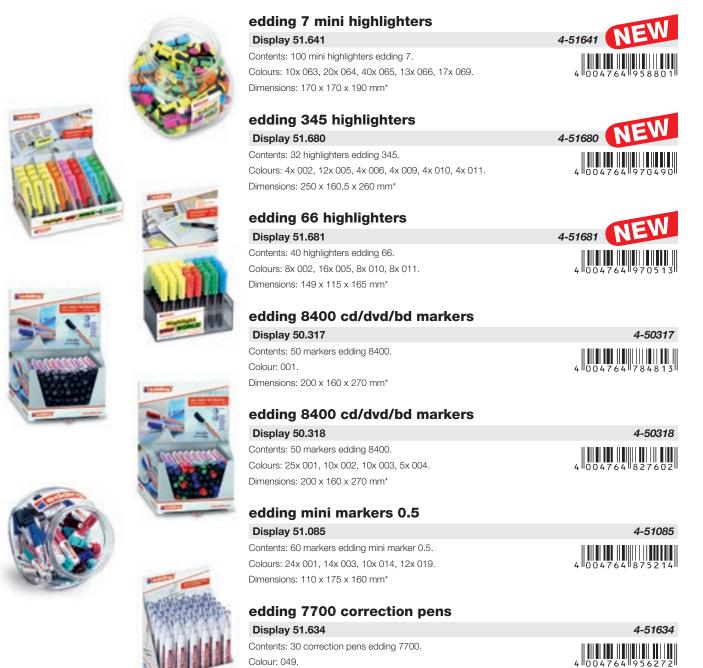

### edding 66 highlighter

Highlighter with chisel nib, water-based ink in neon colours. Neon colours: 002, 005, 010, 011. Box of 10 in each colour.

Order no. **4-66xxx\*** 

Order no. 4-68xxx\*

4-78xxx\*

### edding 7 mini highlighter

Highlighter in a handy mini format with chisel nib, water-based ink in neon colours.

The non-slip ergonomically shaped grip zone makes writing a comfortable experience. Fits in even the smallest of bags and is therefore ideal for use on the go. Neon colours: 063, 064, 065, 066, 069.

### edding 345 highlighter

### edding 8400 cd/dvd/bd marker

CD/DVD/BD marker with fine, soft bullet nib, permanent, lightfast and solvent-free water-based pigment ink, smudge-proof and waterproof once dry, for data storage layer protection.

### edding 7700 correction pen

Packaging unit: Order no

Display of 30 correXion tapes mini.

4 004764 938018

4-51940

Only available in display, see page 83.