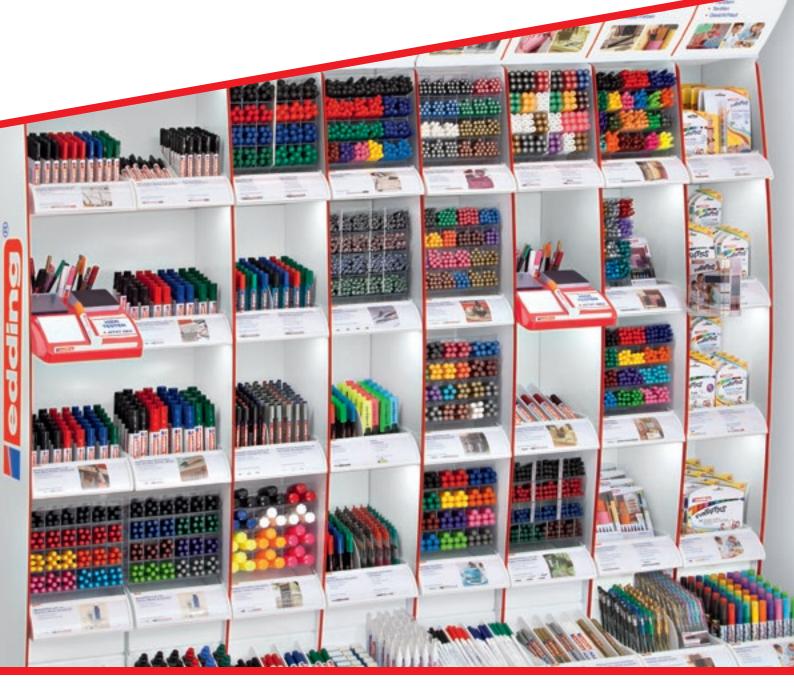

# **The edding POS shop**

More information on page 80.

# The edding POS shop

How are customers influenced at the point of sale (POS)? How do they reach purchase decisions? edding has conducted comprehensive surveys to question consumers on their behaviour, purchase criteria and wishes at the POS.

The result: the edding POS Shop – a 2 x 2 m high-quality POS solution. Planned down to the smallest detail, this structured product presentation ensures that consumers are able to find the right product for the job in hand straight away. Enhanced brand visibility and improved presentation of the breadth and depth of the product range boost both sales and turnover.

Quick orientation

Immediate and clear overview according to applications and surfaces thanks to vertical guide.

#### Intelligent product presentation

Adaptable modules for a variable number of pens (depending on range of colours and stroke widths).

#### **Detailed product explanations** Specification of pen application together with a clear description.

#### Eye-catching product display

Various applications for diverse types of pen presentation.

#### Complete range

The breadth and depth of the edding range means that all customer wishes are satisfied.

#### Discover and try out new products

Handy test station with various pads for testing and showcasing of innovations.

#### Strong brand presence

With the strength of the edding brand, you will underscore your first-class image.

#### Easy handling

Consideration of EAN barcodes for rapid reordering and easy handling when refilling.

#### High-quality illumination

Integrated LED illumination guarantees a premium presentation at the POS.

Ample storage space Adequate storage options thanks to integrated drawers.