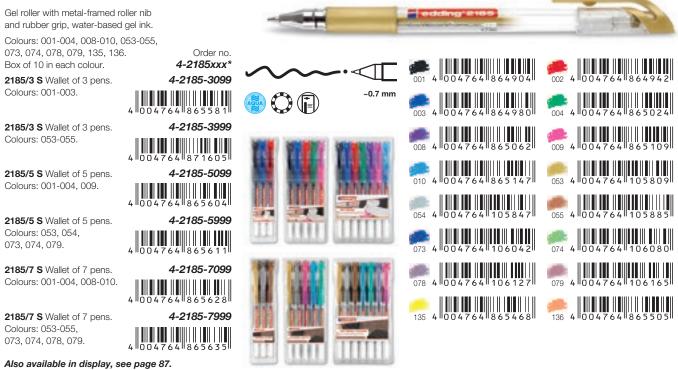

# Fineliners, ink rollers and gel rollers

A soft, light even flow particularly suited for writing and signing. The rubber grip zone is elastic and non-slip and makes writing a comfortable experience. Almost all models are refillable making them particularly eco-friendly.

### edding 2185 gel roller

\*xxx = the last 3 digits indicate the requested ink colour  $\cdot$  Colour chart and legend on page 107.