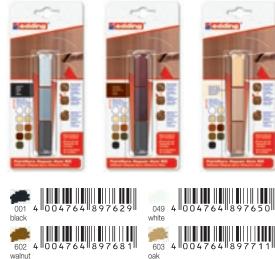

### edding 8901 furniture repair wax kit

The furniture waxes are ideal for repairing surface damage on furniture. Their consistency means they can also be used on vertical surfaces. By mixing the various wax shades, the grain can be perfectly imitated.

Furniture repair wax from a mix of mineral waxes, coloured with earth and oxy colours. The colours can be mixed together.

Available in 10 different packs of 3 colours. Colours: 001, 049, 602, 603, 604.

606, 607, 608, 609, 611.

Individually packaged (blister packs). Minimum order: 5 blistercards. **4** 

pine

maple, natural

pure white

54