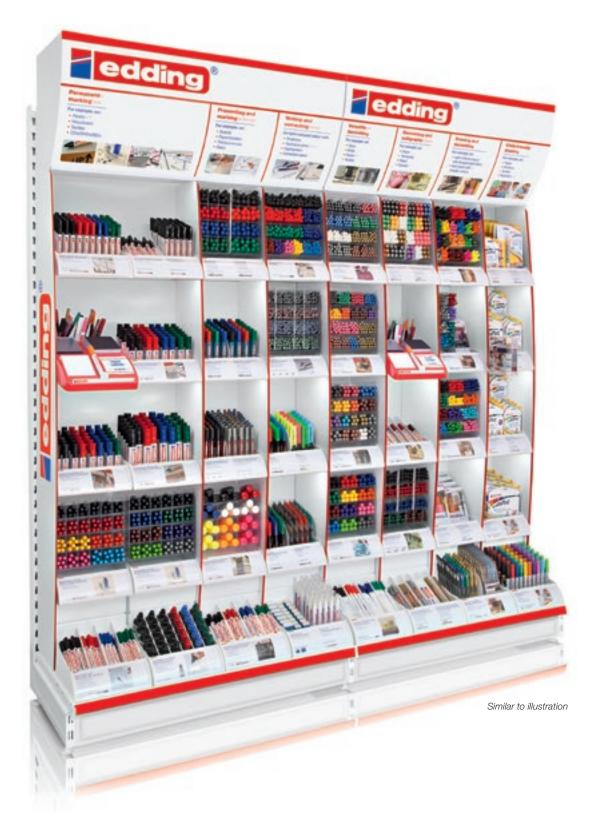

# The edding POS shop

How are customers influenced at the point of sale (POS)? How do they reach purchase decisions? edding has conducted comprehensive surveys to question consumers on their behaviour, purchase criteria and wishes at the POS.

The result: the edding POS Shop – a 2 x 2 m high-quality POS solution. Planned down to the smallest detail, this structured product presentation ensures that consumers are able to find the right product for the job in hand straight away. Enhanced brand visibility and improved presentation of the breadth and depth of the product range boost both sales and turnover.

Quick orientation

Immediate and clear overview according to applications and surfaces thanks to vertical guide.

#### Intelligent product presentation

Adaptable modules for a variable number of pens (depending on range of colours and stroke widths).

#### **Detailed product explanations** Specification of pen application together with a clear description.

#### Eye-catching product display

Various applications for diverse types of pen presentation.

#### Complete range

The breadth and depth of the edding range means that all customer wishes are satisfied.

#### Discover and try out new products

Handy test station with various pads for testing and showcasing of innovations.

#### Strong brand presence

With the strength of the edding brand, you will underscore your first-class image.

#### Easy handling

Consideration of EAN barcodes for rapid reordering and easy handling when refilling.

#### High-quality illumination

Integrated LED illumination guarantees a premium presentation at the POS.

Ample storage space Adequate storage options thanks to integrated drawers.