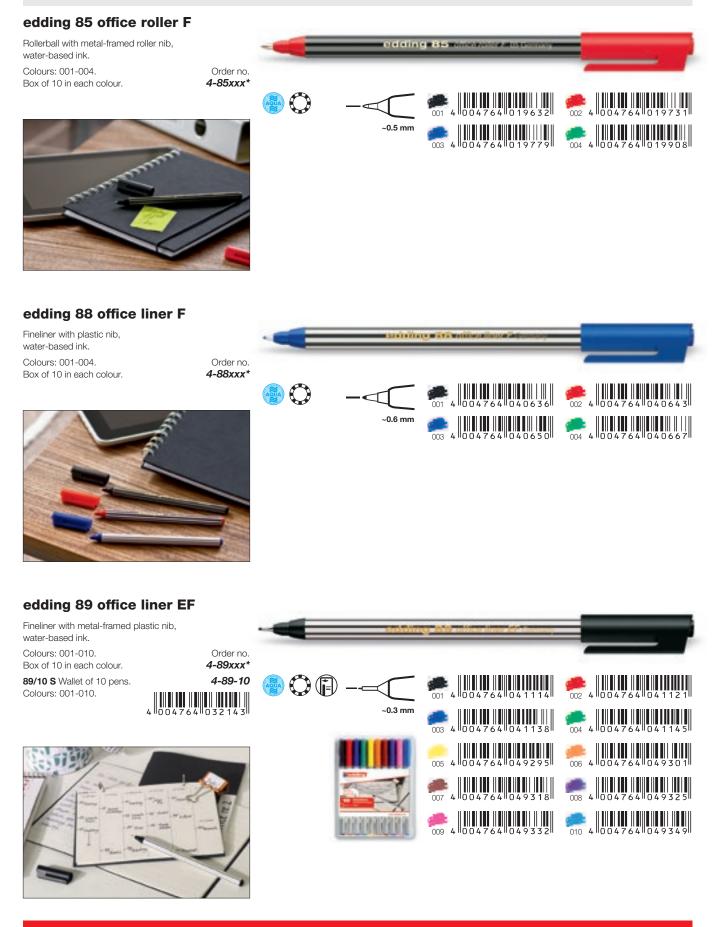

# Fineliners and ink rollers – disposable

For writing and signing. The nibs are mostly metal-shrouded for protection and guarantee a fine and precise writing result. The rollerballs are also suitable for making carbon copies.

# Liquid-ink-pens – disposable

The direct ink supply system enables particularly fluid and even writing down to the very last drop. The ink level can be checked at any time through the window.

# The second seco

Fineliner with plastic nib, document-proof, waterproof and lightfast pigment ink. Ideal for documents and signing. edding 78: cap with stainless-steel clip. Colours: 001-004, document-proof. Box of 10 in each colour.

# Fineliners, ink rollers and gel rollers

A soft, light even flow particularly suited for writing and signing. The rubber grip zone is elastic and non-slip and makes writing a comfortable experience. Almost all models are refillable making them particularly eco-friendly.