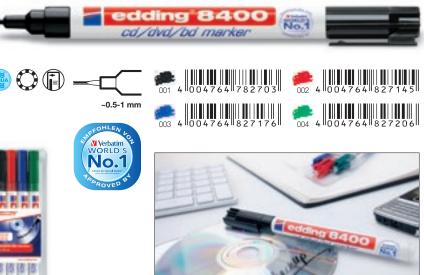

# **CD/DVD/BD** markers

Ideal for the labelling of CDs, DVDs and Blu-ray discs. The soft flexible nib and the permanent or non-permanent inks will not cause any damage to the disc surface, ensuring maximum data safety.

### edding 8400 cd/dvd/bd marker

CD/DVD/BD marker with fine, soft bullet nib, permanent, lightfast and solvent-free water-based pigment ink, smudge-proof and waterproof once dry, for data storage layer protection.

For permanent lettering of CDs, DVDs and Blu-ray discs.

Recommended by VERBATIM.

| Colours: 001-004.<br>Box of 10 in each colour.                        | Order no.<br><b>4-8400xxx*</b> |      |
|-----------------------------------------------------------------------|--------------------------------|------|
| Colours assorted:<br>5x 001, 2x 002,<br>2x 003, 1x 004.<br>Box of 10. | <b>4-8400999</b>               | 1    |
| <b>8400/4 S</b> Wallet of 4 markers.<br>Colours: 001-004.             | <b>4-8400-4</b>                | 1 34 |
| Also available in display, see page 82.                               |                                |      |