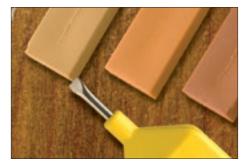

### edding 8901 furniture repair wax kit

The furniture waxes are ideal for repairing surface damage on furniture. Their consistency means they can also be used on vertical surfaces. By mixing the various wax shades, the grain can be perfectly imitated.

Furniture repair wax from a mix of mineral waxes, coloured with earth and oxy colours. The colours can be mixed together.

Available in 10 different packs of 3 colours. Colours: 001, 049, 602, 603, 604.