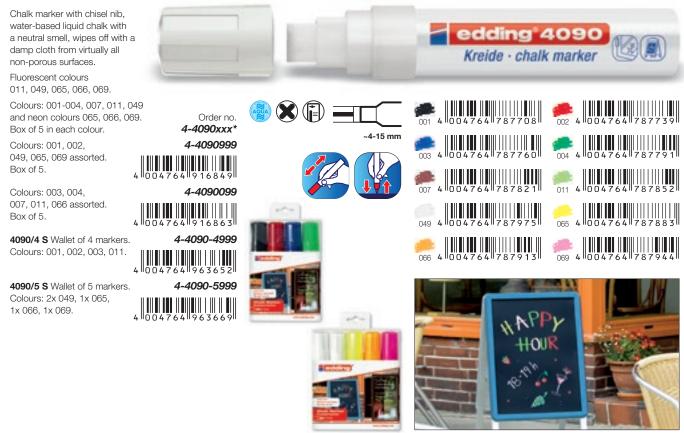

. Order no. Box of 10 in each colour. 4-8750xxx\* 4 004764 103553 004764 103522 alu 🗘 002 750 N Spare nibs, 4-750N packed of 10 pcs. 4 0 0 4 7 6 4 8 3 8 9 4 3 ~2-4 mm 004764 103638 004 003 1. 4 004764 103669 006 4 004764 103690 005 049 4 004764 103812





# **Specialist markers**

High-quality products tailored to a very specific marking and labelling application.





#### edding 8030 NLS high-tech marker









# Markers for darker coloured boards, windows and glass

For writing and drawing on darker coloured boards, windows, glass and many other non-porous surfaces. Also available in luminous neon colours. Lightfast and can be simply wiped off with either a damp or dry cloth depending on the product. Pump system, shake before use, remove cap and pump.

#### edding 4090 chalk marker













# **Educating and Presenting**

Stop talking about it and start visualising it! Visuals to back up what you are trying to say are indispensable, particularly when giving presentations. After all, visual communication boosts understanding and improves information retention. Whether in conference rooms, the office, lecture halls or the classroom: the edding whiteboard, flipchart and OHP markers will not let you down.





# Whiteboard markers

For writing and marking on whiteboards. Dry-wipeable from virtually all non-porous surfaces such as enamel, glass and melamine. Thanks to the "cap off" ink, the cap can be left off for a few days without the marker drying out. Lightfast and quick-drying. With no added butyl acetate. Almost all products are refillable.

#### edding 360 white