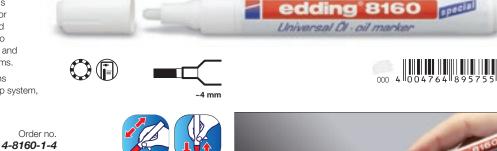

### edding 8160 universal oil marker

For lubricating and removing rust and labels and the remnants of adhesive tape. Ideal for cleaning objects with surface rust, resinified greases and oils as well as tar stains. It also offers protection against moisture and rust and can be used to maintain closing mechanisms.

Universal oil marker with chisel nib, contains a colour- and odour-free greasing oil. Pump system, shake before use, remove cap and pump.

Colour: 000.

Individually packaged (blister packs). Minimum order: 5 blistercards.