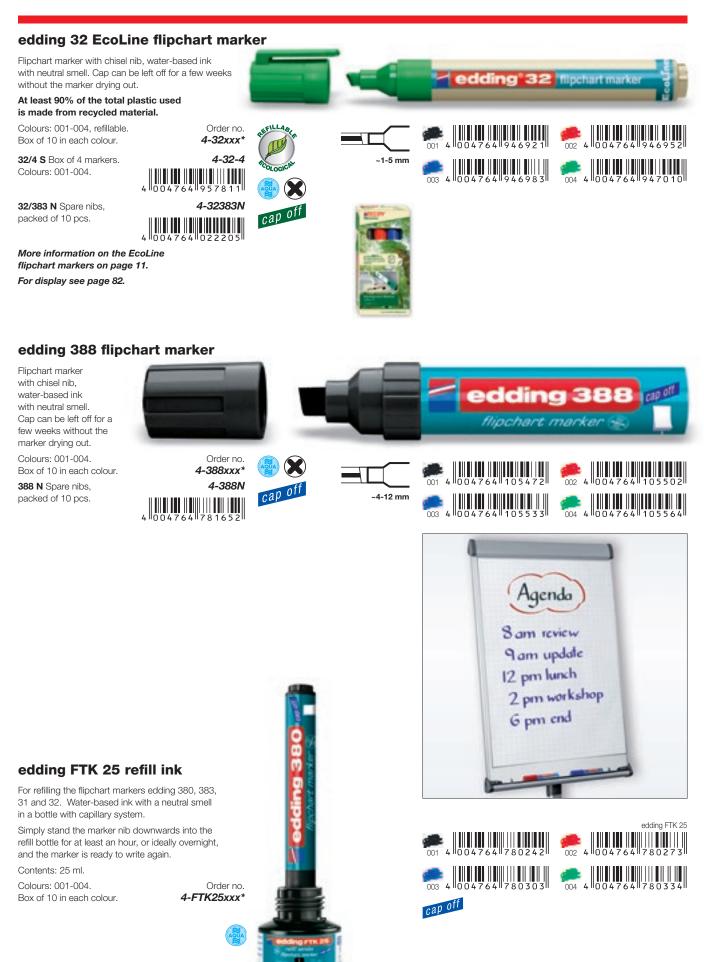

# **Flipchart markers**

Specially designed for writing and marking on flipchart paper, presentation paper and cards. The ink which is available in a range of brilliant colours will not bleed through onto the next page. Very effective for presentations. Thanks to the "cap off" ink, the cap can be left off for a few weeks without the marker drying out. Almost all products are refillable.