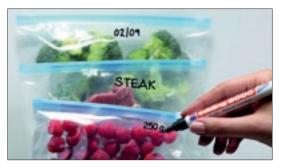

### edding 8000 freeze marker

Highly suitable for labelling, marking and writing on freezer bags and containers. Freeze marker with a fine bullet nib, permanent, quick-drying, frost-resistant ink with no added toluene or xylene. Colour: 001.

Individually packaged (blister packs). Order no. Minimum order: 5 blistercards. **4-8000-1-4001** 

Also available in a clip strip and MMM blister box, see page 84.

#### Note:

The laundry marker edding 8040 for labelling clothes for school and nursery and other products from the "Organising and Marking at home" category is the perfect complement to the children's range, see page 57.