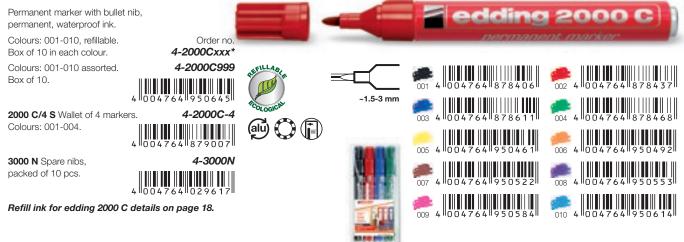

#### edding 2000 C permanent marker

#### edding 2200 C permanent marker Permanent marker with chisel nib, permanent, waterproof ink. Colours: 001-010, refillable. Order no. 4-2200Cxxx\* Box of 10 in each colour. 4 0 0 4 7 6 / 18 7 0 5 0 5 4-2200C999 Colours: 001-010 assorted Box of 10. 001 ~1-5 mm No.1/3300 N Spare nibs, 4-3300N 004 003 packed of 10 pcs. 4 0 0 4 7 6 4 0 3 0 0 1 9 006 005 007 800 004764 950 009 010

\*xxx = the last 3 digits indicate the requested ink colour · Colour chart and legend on page 107.