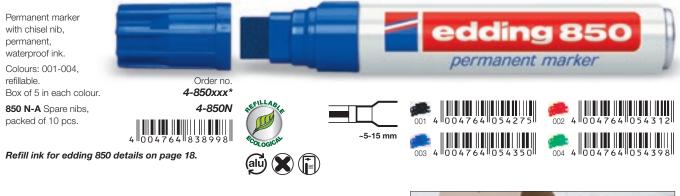

Box of 10 in each colour. Colours: 001-010 assorted. 4-400999 Box of 10. IT 28670 ~1 mm 004764 315796 004 400/4 S Wallet of 4 markers. 4-400-4 003 Colours: 001-004. 004764 781287 006 005 4-400-10 400/10 S Box with 10 markers 004764 315833 004764 858866 Colours: 001-010. 007 008 40 4-400N 400 N Spare nibs, 009 010 packed of 10 pcs. Refill ink for edding 400 details on page 18. Design example: 2x edding 400/10 S boxes joined together.



### edding 500 permanent marker

Order no.

4-500xxx\*

4-500999

7740

4-500N

02

Permanent marker with chisel nib, permanent, waterproof ink. Colours: 001-010, refillable. Box of 10 in each colour. Colours: 001-010 assorted.

Box of 10.

500 N Spare nibs, packed of 10 pcs.

Refill ink for edding 500 details on page 18.



### edding 850 permanent marker





### edding retract 11 permanent marker

Permanent marker with bullet nib and push-button mechanism for single-handed operation, permanent waterproof ink.

Permanent marker without cap. Reveal nib by simply pressing the push-button at the end of the marker. Retract nib by pressing the catch in the clip or by raising the clip slightly. The retractable seal system prevents the marker from drying out when the nib is retracted.

Colours: 001-004, refillable. Order no. Box of 10 in each colour. **4-11xxx**\*

Refill ink for edding retract 11 details on page 18.





# **Creating and Decorating**

The pleasure of personalised ideas – discover the wealth of possibilities offered by the edding hobby markers. With this range, we provide a huge selection of products for the creative and refreshin