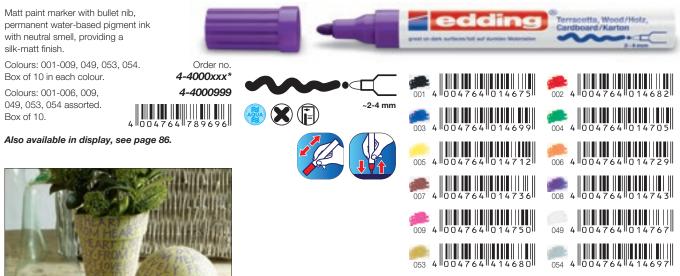

## Matt paint markers - terracotta, wood, canvas, card

Matt paint markers for silk-matt designs on all, particularly porous, surfaces. Ideal for terracotta, card and wood. Silk-matt finish, waterproof water-based ink with a neutral smell. Weatherproof. Excellent lightfastness. Pump system, shake before use, remove cap and pump.

Activation of the edding matt paint marker: Shake the marker well with the cap on, place the writing nib of the marker on a piece of test paper, pump a few times by pressing down on the nib carefully until the ink appears in the nib. Check the marker by drawing a few lines on the piece of test paper. Put the cap back on after use.

### edding 4000 matt paint marker

### edding 4040 matt paint marker