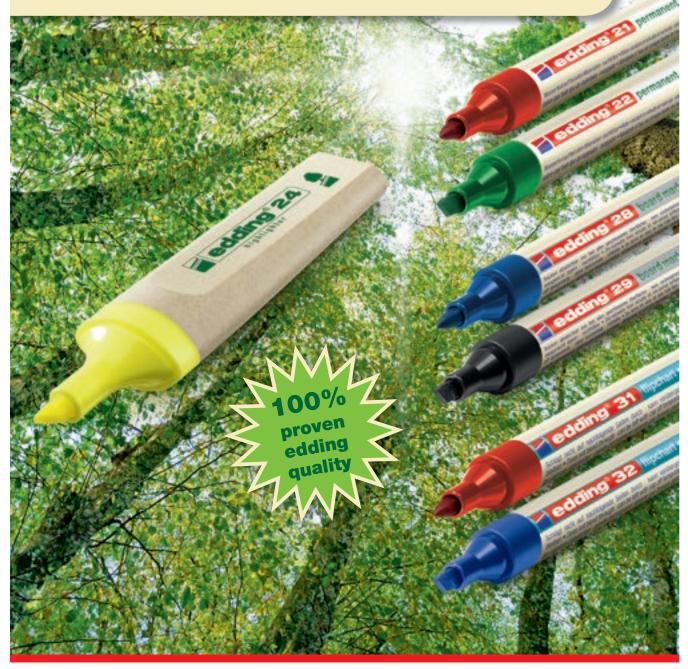

# Contents

| <b>edding</b> <sup>®</sup><br>Secolíne |                |    |
|----------------------------------------|----------------|----|
| EcoLine Highlighter                    | edding 24      | 8  |
| EcoLine Permanent markers              | edding 21 · 22 | 9  |
| EcoLine Whiteboard markers             | edding 28 · 29 | 10 |
| EcoLine Flipchart markers              | edding 31 · 32 | 11 |
|                                        |                |    |

# **EcoLine highlighter**

Particularly suited for the luminous marking and highlighting of text passages and notes. Water-based ink in brilliant neon colours. The product is refillable.

At least 90% of the cap and barrel are made from renewable resources.

# EcoLine permanent markers

For marking, highlighting and labelling almost all materials, e.g., metal, plastic and glass. Lightfast and quick-drying. Waterproof and wear-resistant on almost all surfaces. Waterproof ink with no added toluene/xylene. All products are refillable. At least 96% of the total plastic used is made from recycled material.

# **EcoLine whiteboard markers**

For writing and marking on whiteboards. Dry-wipeable from virtually all non-porous surfaces such as enamel, glass, melamine. Lightfast and quick-drying. With no added butyl acetate. Thanks to the "cap off" ink, the cap can be left off for a few days without the marker drying out. All products are refillable.

#### edding 28 EcoLine whiteboard marker

edding

EcoLíne

Specially designed for writing and marking on flipchart paper, presentation paper and cards. The ink which is available in a range of brilliant colours will not bleed through onto the next page. Very effective for presentations. Thanks to the "cap off" ink, the cap can be left off for a few weeks without the marker drying out. All products are refillable.