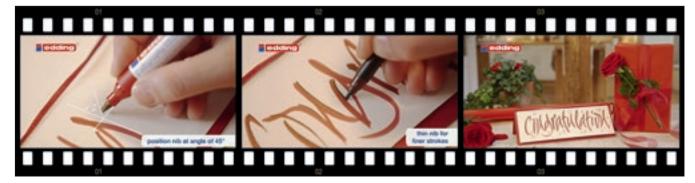

### Calligraphy training by edding.

Learn to write more elegantly, step by step. A writing style analysis and the ideal application can be found at www.edding-calligraphy-training.com.