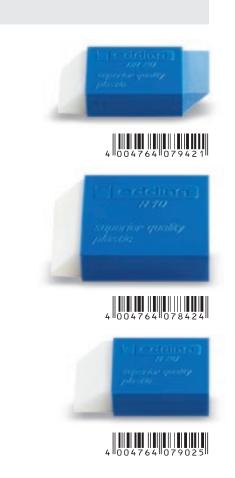

### **Erasers**

The high-quality plastic erasers ensure great results for a range of applications.

### edding DR 20

Standard size. Plastic eraser with white end for pencil markings and blue end for ink and colouring pens. Dimensions:

46 x 19.5 x 11.5 mm, 11.9 g. Box of 20. Order no. **4-DR20** 

### edding R 10

Double size. Plastic eraser for pencil markings. Dimensions: 44/54 x 35 x 12 mm, 24.4 g. Box of 10.

Order no. **4-R10** 

### edding R 20

Standard size. Plastic eraser for pencil markings. Dimensions: 36/44 x 24 x 11.5 mm, 12.9 g. Box of 20.