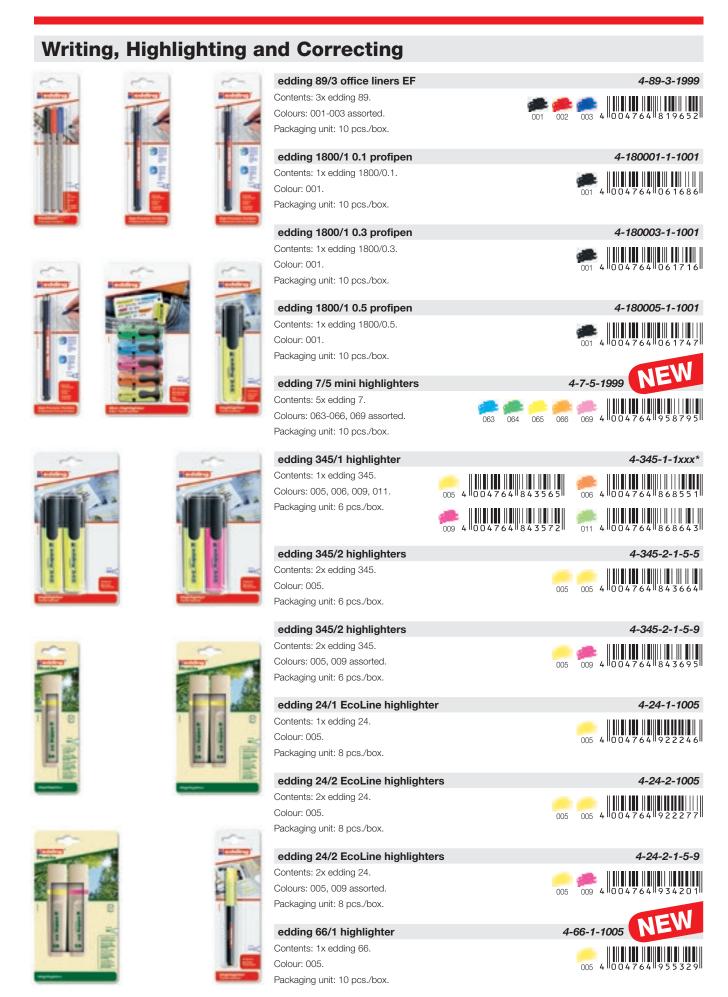

# Fineliners and ink rollers – disposable

For writing and signing. The nibs are mostly metal-shrouded for protection and guarantee a fine and precise writing result. The rollerballs are also suitable for making carbon copies.

# Fibrepen

The fibrepens are ideal for everyday writing, sketching, note taking and drawing. The water-based ink is extremely lightfast.

The **edding 1200 pen cases** – for all edding fans. Instantly recognisable thanks to their distinctive design and shape.

# Liquid-ink-pens – disposable

The direct ink supply system enables particularly fluid and even writing down to the very last drop. The ink level can be checked at any time through the window.

### edding 66 highlighter

Highlighter with chisel nib, water-based ink in neon colours. Neon colours: 002, 005, 010, 011. Box of 10 in each colour.

Order no. **4-66xxx\*** 

Order no. 4-68xxx\*

4-78xxx\*

# The second seco

Fineliner with plastic nib, document-proof, waterproof and lightfast pigment ink. Ideal for documents and signing. edding 78: cap with stainless-steel clip. Colours: 001-004, document-proof. Box of 10 in each colour.

# **Highlighters**

Particularly well suited for the luminous marking and highlighting of text passages and notes. Water-based inks in brilliant neon colours. Almost all products are refillable.

### edding 7 mini highlighter

Highlighter in a handy mini format with chisel nib, water-based ink in neon colours.

The non-slip ergonomically shaped grip zone makes writing a comfortable experience. Fits in even the smallest of bags and is therefore ideal for use on the go. Neon colours: 063, 064, 065, 066, 069.

### edding 345 highlighter