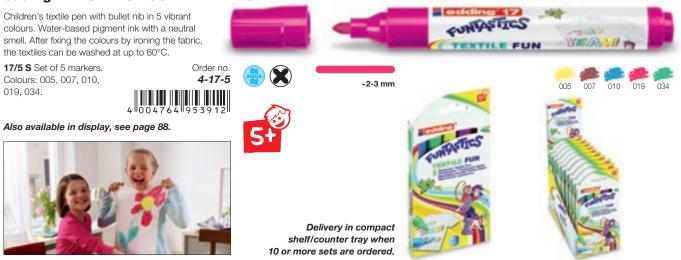

### Children's textile pen

Children's textile pen for drawing on almost all light textiles (cotton, silk, linen etc.). After fixing the colours by ironing the fabric (without steam), the textiles can be washed at up to 60°C. Extremely lightfast. Vibrant colours.

### edding 17 FUNTASTICS TEXTILE FUN

\*xxx = the last 3 digits indicate the requested ink colour  $\cdot$  Colour chart and legend on page 107.

002 003 005 007 008 011 100