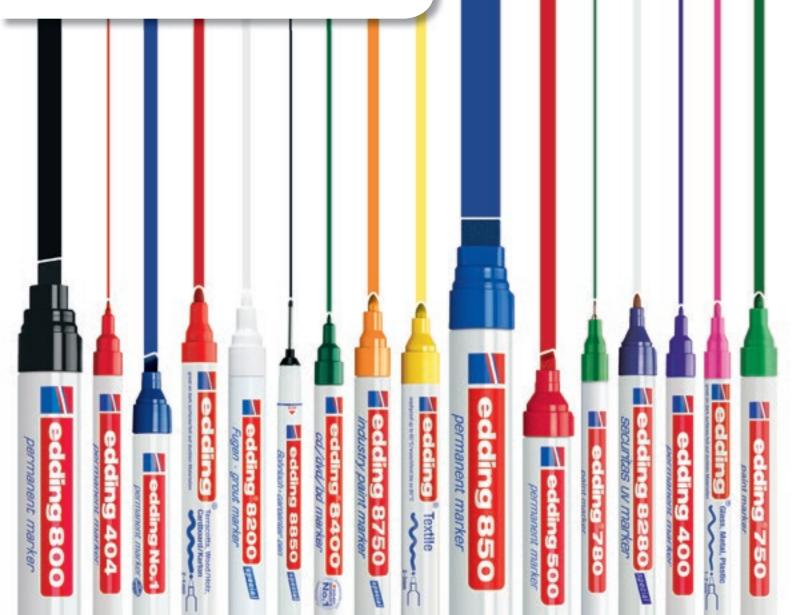

# **Professional Marking**

| Permanent markers                                     | edding 2000 C · 2200 C · No.1 · 21 · 22 · 400 · 404 · 500 · 550 · 800 · 850 · retract 11 |       |
|-------------------------------------------------------|------------------------------------------------------------------------------------------|-------|
|                                                       | edding 300 · 330 · 370 · 390                                                             | 13-17 |
| Refill inks                                           | edding T 25 · T 100 · T 1000 · V 100 · MTK 25 · RMTK 25                                  | 18    |
| Paint markers                                         | edding 750 · 751 · 780 · 8700 · 8750                                                     | 19-20 |
| Specialist markers                                    | edding 950 · 8010 · 8011 · 8020 · 8030 · 8280 · 8300 · 8404 · 8407 · 8750                | 21-23 |
| Markers for darker coloured boards, windows and glass | s edding 4090 · 4095 · 725                                                               | 23-24 |
|                                                       |                                                                                          |       |

# **Permanent markers**

For writing on, marking and labelling almost all materials, e.g., metal, plastic and glass. Lightfast and quick-drying. Waterproof and wear-resistant on almost all surfaces. Waterproof ink with no added toluene/xylene. Almost all products are refillable.

# **Paint markers**

Outstanding adhesion especially on smooth, porous and dark surfaces. Extremely wear-resistant on almost all surfaces. Waterproof, quick-drying. edding 750, 751 and 780 are heat-resistant up to 400°C (colours 005-010, 049, 054 still visible up to 1000°C). Pump system, shake before use, remove cap and pump. Ink with no added toluene/xylene.

# **Permanent markers**

Particularly suited for marking and labelling a wide range of materials, e.g., plastics, metal and glass. Lightfast and quickdrying, waterproof and wear-resistant on almost all surfaces. Waterproof ink with no added toluene/xylene.

# **Permanent markers**

Particularly suited for writing, marking and labelling almost all materials, including plastic, metal and glass. Lightfast and quickdrying, waterproof and wear-resistant on almost all surfaces. Low-odour ink with no added toluene/xylene. All products are refillable.