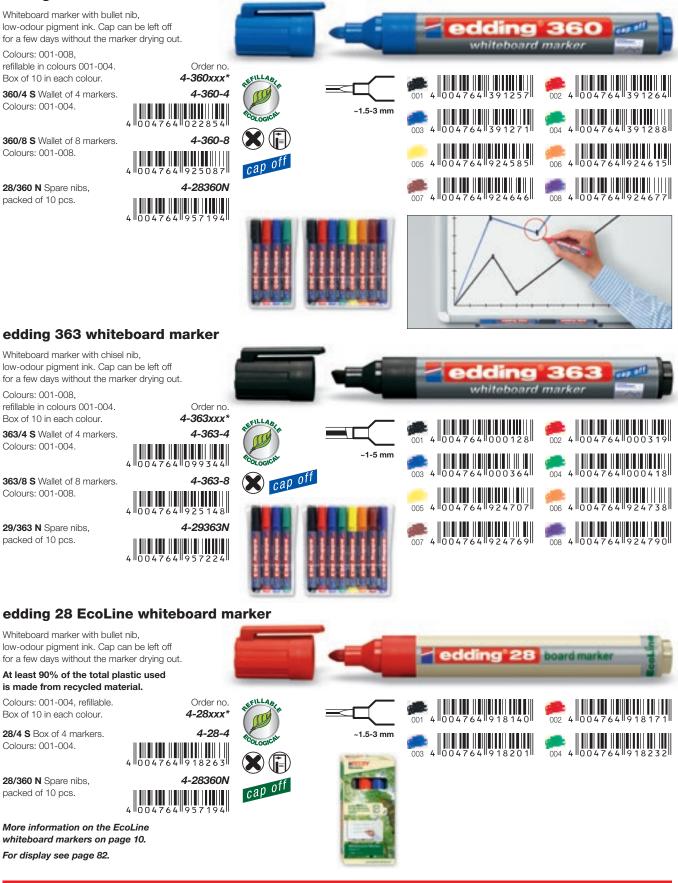

#### edding 360 whiteboard marker

# **EcoLine whiteboard markers**

For writing and marking on whiteboards. Dry-wipeable from virtually all non-porous surfaces such as enamel, glass, melamine. Lightfast and quick-drying. With no added butyl acetate. Thanks to the "cap off" ink, the cap can be left off for a few days without the marker drying out. All products are refillable.

At least 90% of the total plastic used is made from recycled material.