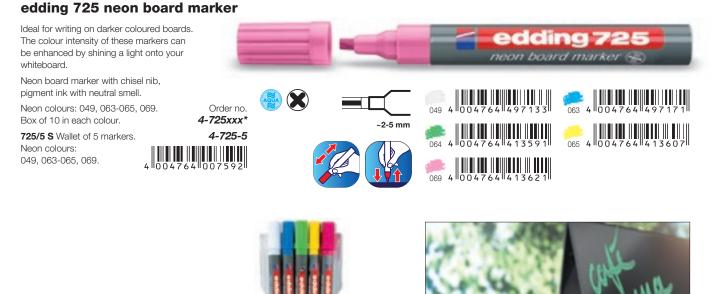

no. Box of 10 in each colour. 4-8750xxx\* 4 004764 103553 004764 103522 alu 🗘 002 750 N Spare nibs, 4-750N packed of 10 pcs. 4 0 0 4 7 6 4 8 3 8 9 4 3 ~2-4 mm 004764 103638 004 003 1. 4 004764 103669 006 4 004764 103690 005 049 4 004764 103812





# **Specialist markers**

High-quality products tailored to a very specific marking and labelling application.





#### edding 8030 NLS high-tech marker









# Markers for darker coloured boards, windows and glass

For writing and drawing on darker coloured boards, windows, glass and many other non-porous surfaces. Also available in luminous neon colours. Lightfast and can be simply wiped off with either a damp or dry cloth depending on the product. Pump system, shake before use, remove cap and pump.

#### edding 4090 chalk marker













# **Educating and Presenting**

Stop talking about it and start visualising it! Visuals to back up what you are trying to say are indispensable, particularly when giving presentations. After all, visual communication boosts understanding and improves information retention. Whether in conference rooms, the office, lecture halls or the classroom: the edding whiteboard, flipchart and OHP markers will not let you down.





# Whiteboard markers

For writing and marking on whiteboards. Dry-wipeable from virtually all non-porous surfaces such as enamel, glass and melamine. Thanks to the "cap off" ink, the cap can be left off for a few days without the marker drying out. Lightfast and quick-drying. With no added butyl acetate. Almost all products are refillable.

#### edding 360 whiteboard ma