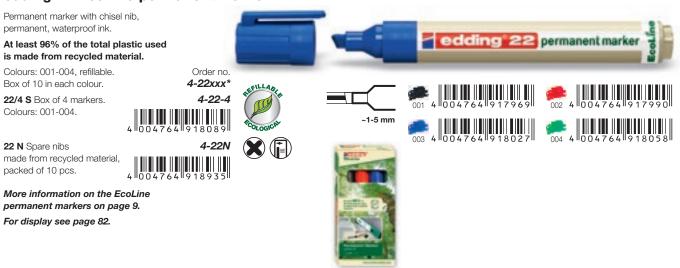

# EcoLine permanent markers

For marking, highlighting and labelling almost all materials, e.g., metal, plastic and glass. Lightfast and quick-drying. Waterproof and wear-resistant on almost all surfaces. Waterproof ink with no added toluene/xylene. All products are refillable. At least 96% of the total plastic used is made from recycled material.

#### edding 22 EcoLine permanent marker