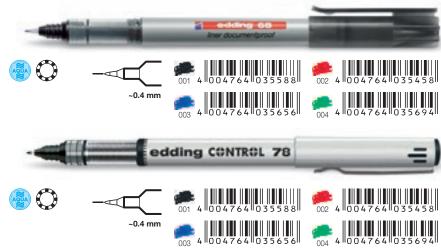

# The second seco

Fineliner with plastic nib, document-proof, waterproof and lightfast pigment ink. Ideal for documents and signing. edding 78: cap with stainless-steel clip. Colours: 001-004, document-proof. Box of 10 in each colour.

# Fineliners, ink rollers and gel rollers

A soft, light even flow particularly suited for writing and signing. The rubber grip zone is elastic and non-slip and makes writing a comfortable experience. Almost all models are refillable making them particularly eco-friendly.