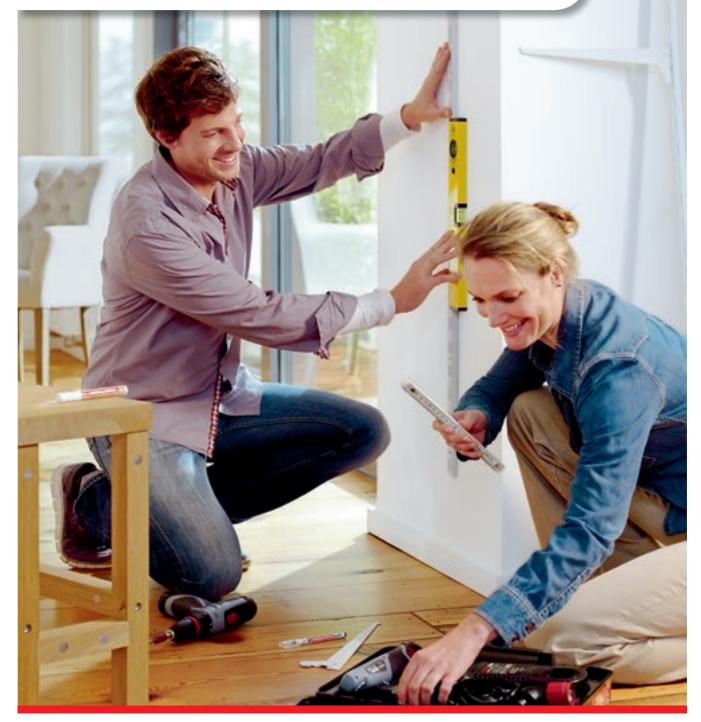

# The edding POS shop

How are customers influenced at the point of sale (POS)? How do they reach purchase decisions? edding has conducted comprehensive surveys to question consumers on their behaviour, purchase criteria and wishes at the POS.

The result: the edding POS Shop – a 2 x 2 m high-quality POS solution. Planned down to the smallest detail, this structured product presentation ensures that consumers are able to find the right product for the job in hand straight away. Enhanced brand visibility and improved presentation of the breadth and depth of the product range boost both sales and turnover.

Quick orientation

Immediate and clear overview according to applications and surfaces thanks to vertical guide.

#### Intelligent product presentation

Adaptable modules for a variable number of pens (depending on range of colours and stroke widths).

#### **Detailed product explanations** Specification of pen application together with a clear description.

#### Eye-catching product display

Various applications for diverse types of pen presentation.

#### Complete range

The breadth and depth of the edding range means that all customer wishes are satisfied.

#### Discover and try out new products

Handy test station with various pads for testing and showcasing of innovations.

#### Strong brand presence

With the strength of the edding brand, you will underscore your first-class image.

#### Easy handling

Consideration of EAN barcodes for rapid reordering and easy handling when refilling.

#### High-quality illumination

Integrated LED illumination guarantees a premium presentation at the POS.

Ample storage space Adequate storage options thanks to integrated drawers.