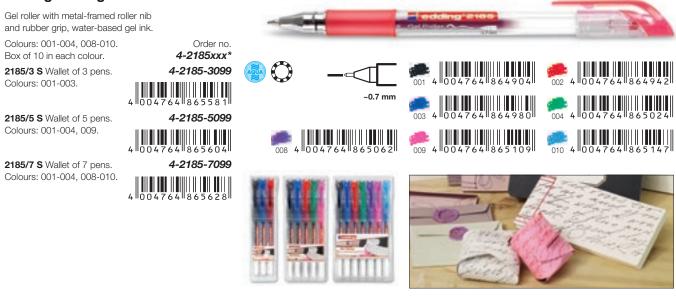

# Fineliners, ink rollers and gel rollers

A soft, light even flow particularly suited for writing and signing. The rubber grip zone is elastic and non-slip and makes writing a comfortable experience. Almost all models are refillable making them particularly eco-friendly.

### edding 2185 gel roller

\*xxx = the last 3 digits indicate the requested ink colour  $\cdot$  Colour chart and legend on page 107.