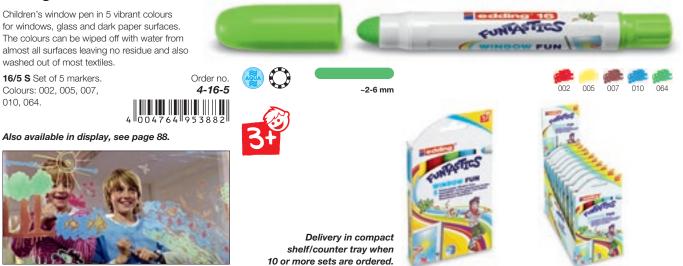

### Children's window pen

Window pen for drawing on glass, windows and dark paper surfaces. Bold and vibrant colours. Due to their simple handling, these pens are ideal for children.

### edding 16 FUNTASTICS WINDOW FUN