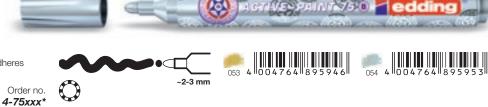

### edding 74 M gloss paint marker ACTIVE-PAINT

| Gloss paint marker with bullet nib,<br>permanent, low-odour pigment ink<br>provides a gloss finish. |                            |         |
|-----------------------------------------------------------------------------------------------------|----------------------------|---------|
| The paint marker is already activated, there is no need to "pump" it.                               |                            |         |
| The nib is soaked in ultra brilliant ink which ac<br>permanently to practically any surface.        | heres                      | ~1-2 mm |
| Colours: 053, 054.<br>Box of 5 in each colour.                                                      | Order no. <b>4-74xxx</b> * |         |
| Also available in display, see page 86.                                                             |                            |         |
| edding 75 B gloss paint m                                                                           | arker ACTIVE-PA            | AINT    |
| Gloss paint marker with bullet nib,<br>permanent, low-odour pigment ink<br>provides a gloss finish. |                            |         |

#### The paint marker is already activated, there is no need to "pump" it.

The nib is soaked in ultra brilliant ink which adheres permanently to practically any surface.

Colours: 053, 054.

Box of 5 in each colour.

Also available in display, see page 86.

\*xxx = the last 3 digits indicate the requested ink colour  $\cdot$  Colour chart and legend on page 107.