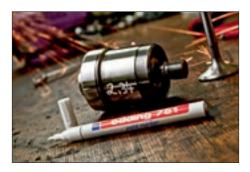

#### edding 780 paint marker

For highly opaque marking of virtually all materials such as glass, plastic, wood and metal. Also especially good on dark and transparent materials. Paint marker with metal-framed bullet nib,

permanent, low-odour pigment ink providing an opaque lacquer finish.

Colour white: recommended by Lufthansa Technik. Colours: 001-004, 049, 053-055. Order no.

Colours: 001-004, 049, 053-055. Box of 10 in each colour.