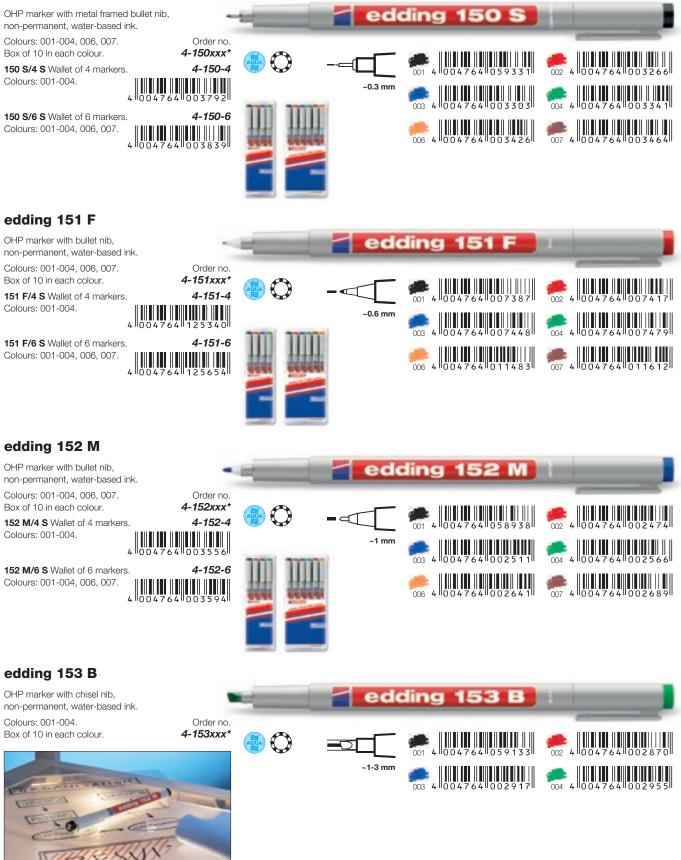

# **OHP** markers non-permanent

Specially for non-permanent writing on transparent acetate film, e.g. for use on an overhead projector. Also suitable for writing on glass, plastics etc. Smudge-proof and water-based ink with high transparency gives brilliant colours and sharp edges when projected. Can easily be erased with a damp cloth.

#### edding 150 S