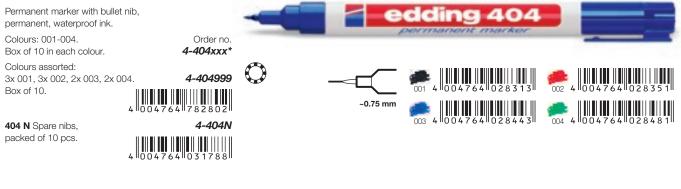

terproof ink. Colours: 001-010, refillable. Order no. 4-2200Cxxx\* Box of 10 in each colour. 4 0 0 4 7 6 / 18 7 0 5 0 5 4-2200C999 Colours: 001-010 assorted Box of 10. 001 ~1-5 mm No.1/3300 N Spare nibs, 4-3300N 004 003 packed of 10 pcs. 4 0 0 4 7 6 4 0 3 0 0 1 9 006 005 007 800 004764 950 009 010



\*xxx = the last 3 digits indicate the requested ink colour · Colour chart and legend on page 107.



#### edding No.1 permanent marker

Permanent marker with chisel nib, permanent, waterproof ink. Colours: 001-004, refillable. Box of 10 in each colour.

No.1/3300 N Spare nibs, packed of 10 pcs.

Order no. 4-1xxx\* 4-3300N 004764030019





eddina

004764 000524

004764

#### edding 21 EcoLine permanent marker



#### edding 22 EcoLine permanent marker







#### edding 404 permanent marker











#### edding 300 permanent marker

Order no.

FILLA

🗶 🗊

4-300xxx\* 4-300-4

81225

Permanent marker with bullet nib, permanent, waterproof ink. Colours: 001-010, refillable in colours 001-004. Box of 10 in each colour. 300/4 S Wallet of 4 markers. Colours: 001-004. 



#### 4 0 0 4 7 6 4 3 9 0 5 7 1 ~1,5-3 mm 4 004764 390588 4 0 0 4 7 6 4 3 9 0 5 9 5 4 004764 789306 005 004764 789368 008 007 4 4 *•* 4 0 0 4 7 6 4 7 8 9 4 2 9 4 004764 789481

#### edding 330 permanent marker



#### edding 370 permanent marker

Permanent marker with bullet nib, . . permanent, waterproof ink. manual mank Colours: 001-004, refillable. Order no. 4-370xxx\* Box of 10 in each colour. 4 004764 089918 002 ~1 mm 004764 089925 edding 390 permanent marker Permanent marker edding 390 with chisel nib. perman