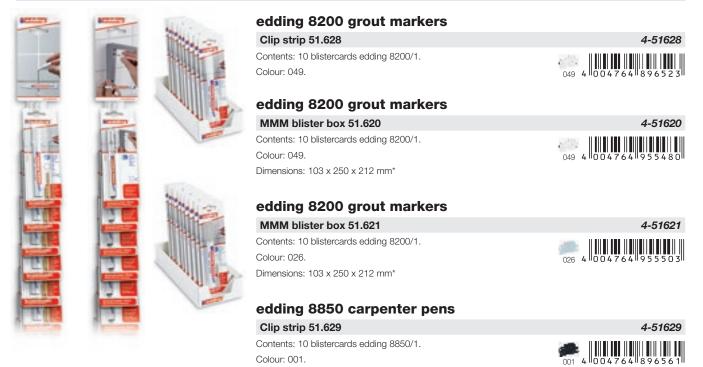

### edding 8200 grout marker

Improves the colour of grout joints between tiles in areas of hygiene, such as in the bathroom or kitchen.

Grout marker with bullet nib, permanent, waterproof, low-odour ink with opaque lacquer finish. Pump system, shake before use, remove cap and pump.

Colours: 026, 049.

Individually packaged (blister packs), including 3 spare nibs. Minimum order: 5 blistercards.

Order no. 4-8200-1-4xxx\*

Also available in a clip strip and MMM blister box, see page 83.

### edding 8850 carpenter pen

For permanent marking of almost all materials, e.g. metal, stone, glass, wood and plastic. The long narrow mouthpiece is ideal for marking hard to reach places, e.g. drill holes.

Marker pen with bullet nib and transparent cap, special permanent ink.

Colour: 001.

Individually packaged (blister packs). Minimum order: 5 blistercards.

Also available in a clip strip and MMM blister box, see page 83 and 84.