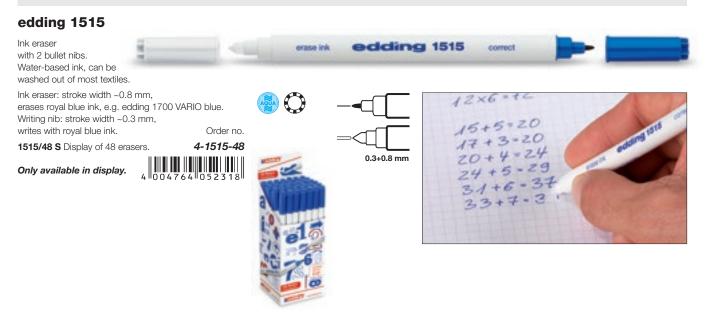

### **Ink eraser**

Suitable for correcting royal blue fountain pen ink. The water-based ink of the writing nib can be washed out of most textiles.

### **Erasers**

The high-quality plastic erasers ensure great results for a range of applications.

### edding DR 20

Standard size. Plastic eraser with white end for pencil markings and blue end for ink and colouring pens. Dimensions:

46 x 19.5 x 11.5 mm, 11.9 g. Box of 20. Order no. **4-DR20** 

### edding R 10

Double size. Plastic eraser for pencil markings. Dimensions: 44/54 x 35 x 12 mm, 24.4 g. Box of 10.

Order no. **4-R10** 

### edding R 20

Standard size. Plastic eraser for pencil markings. Dimensions: 36/44 x 24 x 11.5 mm, 12.9 g. Box of 20.