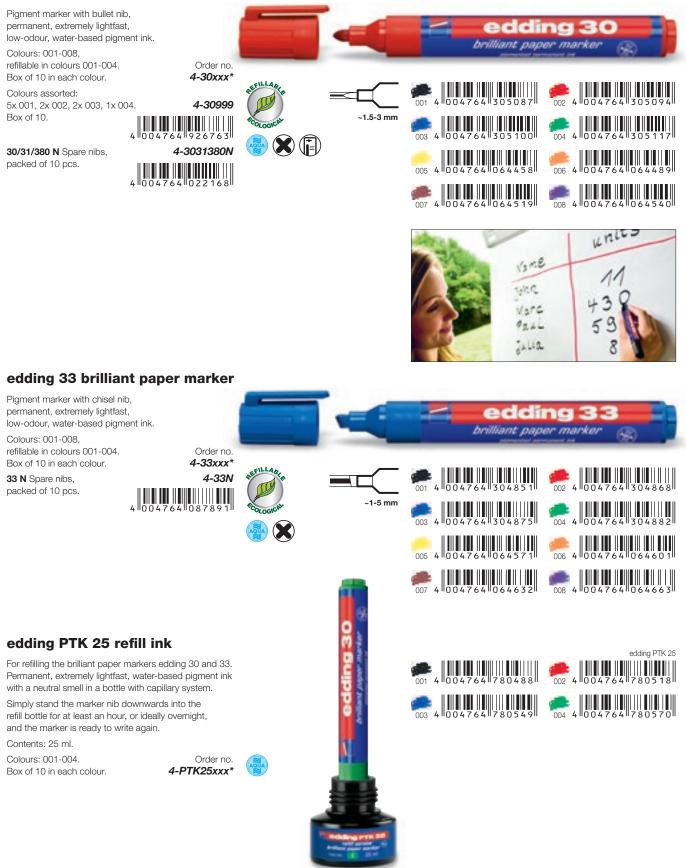

# **Brilliant paper markers**

Particularly suited for extremely lightfast labelling of paper and card. The permanent water-based pigment ink does not bleed through the paper. Also suitable for marking, highlighting and labelling other materials such as plastic, metal and glass. Waterproof, smudge-proof, wear-resistant and heat resistant on almost all surfaces. The products are refillable.

### edding 30 brilliant paper marker