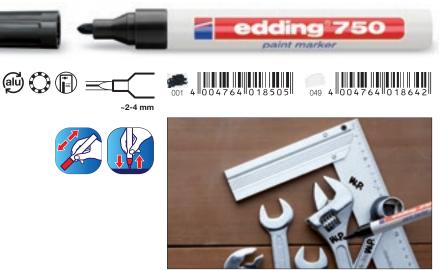

# **Paint markers**

Outstanding adhesion especially on smooth, porous and dark surfaces. Extremely wear-resistant on almost all surfaces. Waterproof, quick-drying. edding 750, 751 and 780 are heat-resistant up to 400°C (colours 005-010, 049, 054 still visible up to 1000°C). Pump system, shake before use, remove cap and pump. Ink with no added toluene/xylene.

#### edding 750 paint marker

### edding 750 paint marker

For highly opaque marking and labelling of almost all materials. Ideal for dark, smooth and transparent surfaces such as metal, plastic and glass.

Paint marker with bullet nib, permanent, low-odour, opaque lacquer-finish ink. Heat-resistant up to 400°C. Pump system, shake before use, remove cap and pump.

Colours: 001, 049. Box of 10 in each colour.

**750 N** Spare nibs, packed of 10 pcs.