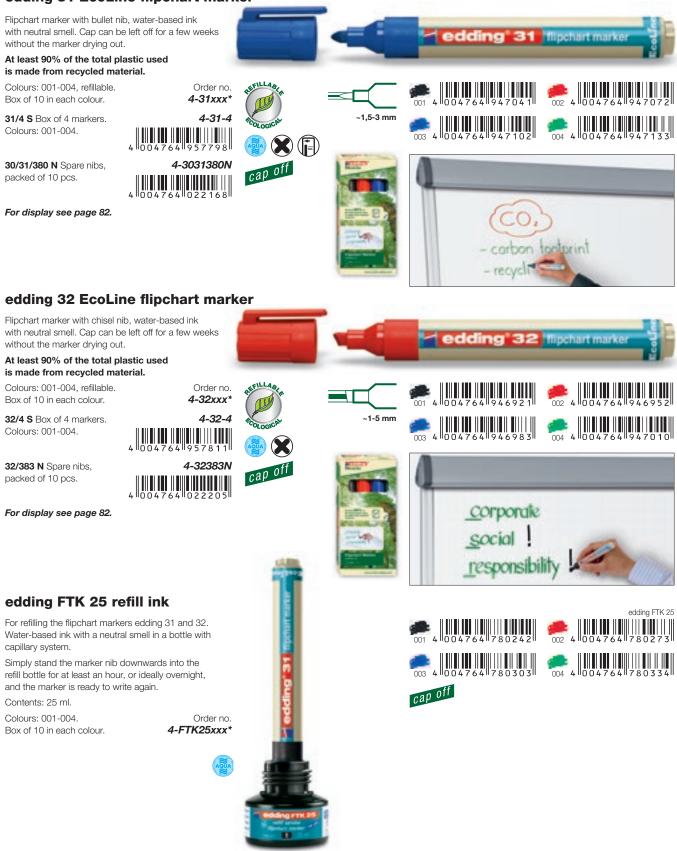

#### edding 31 EcoLine flipchart marker

Professional, precise, problem-free: The edding "Professional Marking" range is the ideal assistant for consumers from the industrial, trade and medical sectors who can't afford to make mistakes. The reliable professional products in this category with their special quality features are tailored to highly specific applications and needs. A range you can trust in – e.g., even in airspace and cleanrooms.

# **Flipchart markers**

Specially designed for writing and marking on flipchart paper, presentation paper and cards. The ink which is available in a range of brilliant colours will not bleed through onto the next page. Very effective for presentations. Thanks to the "cap off" ink, the cap can be left off for a few weeks without the marker drying out. Almost all products are refillable.

#### edding 28 EcoLine whiteboard marker

edding

EcoLíne

Specially designed for writing and marking on flipchart paper, presentation paper and cards. The ink which is available in a range of brilliant colours will not bleed through onto the next page. Very effective for presentations. Thanks to the "cap off" ink, the cap can be left off for a few weeks without the marker drying out. All products are refillable.

At least 90% of the total plastic used is made from recycled material.