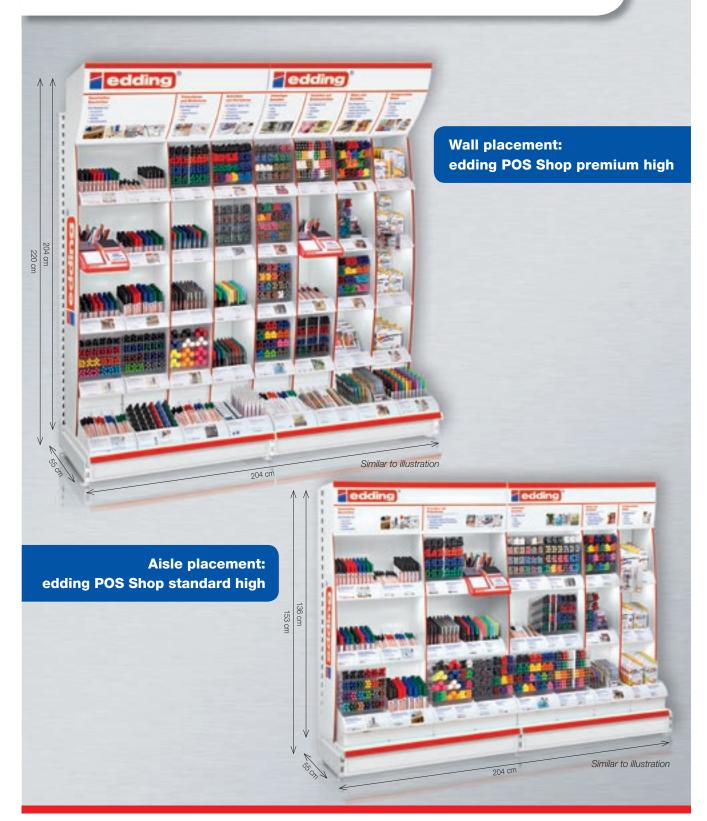

# **The edding POS shop**

More information on page 80.

# The edding POS shop

How are customers influenced at the point of sale (POS)? How do they reach purchase decisions? edding has conducted comprehensive surveys to question consumers on their behaviour, purchase criteria and wishes at the POS.

The result: the edding POS Shop – a 2 x 2 m high-quality POS solution. Planned down to the smallest detail, this structured product presentation ensures that consumers are able to find the right product for the job in hand straight away. Enhanced brand visibility and improved presentation of the breadth and depth of the product range boost both sales and turnover.

# edding POS Shop

In addition to eye-catching placement on the wall, we of course also offer an attractive solution for aisles. For more detailed information and further placement options, please contact your edding sales representative.