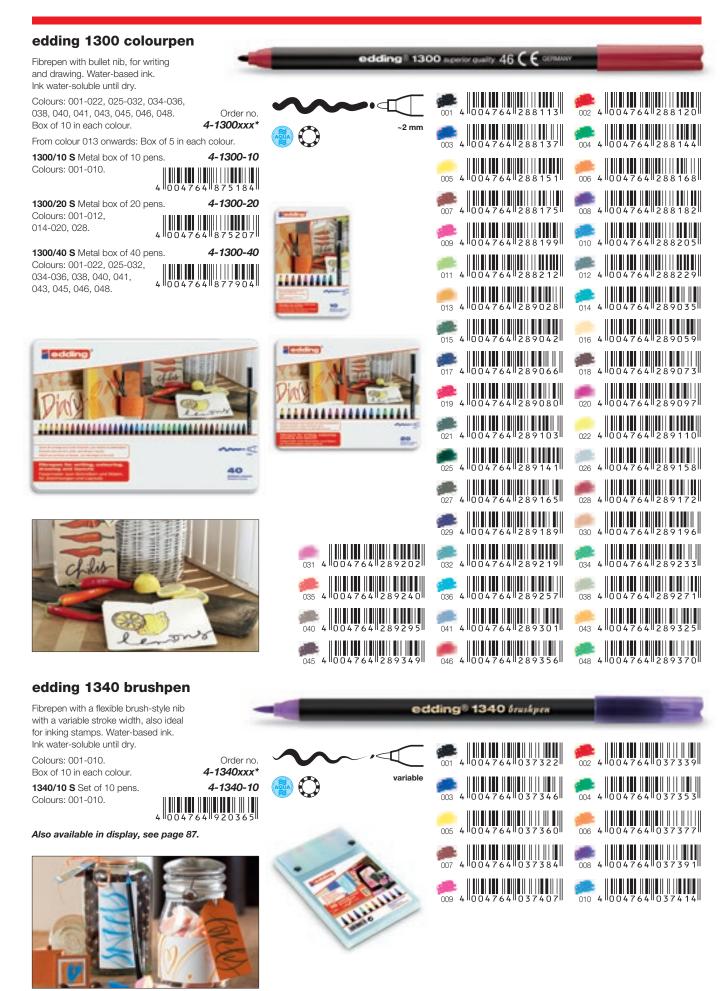

### edding 1200 colourpen

# Fineliner - light paper and card

The fineliners are ideal for writing and preparing drawings, scripts, sketches, fashion illustrations and effective layouts. Water-based ink in attractive colours.

# Gel rollers - light and dark paper and card

Gel rollers with special gel ink for precise and especially smooth writing. Attractive colours, including metallic and pastel colours. High opacity for great effects – especially metallic colours on dark paper and card.

### edding 2185 Gel Roller