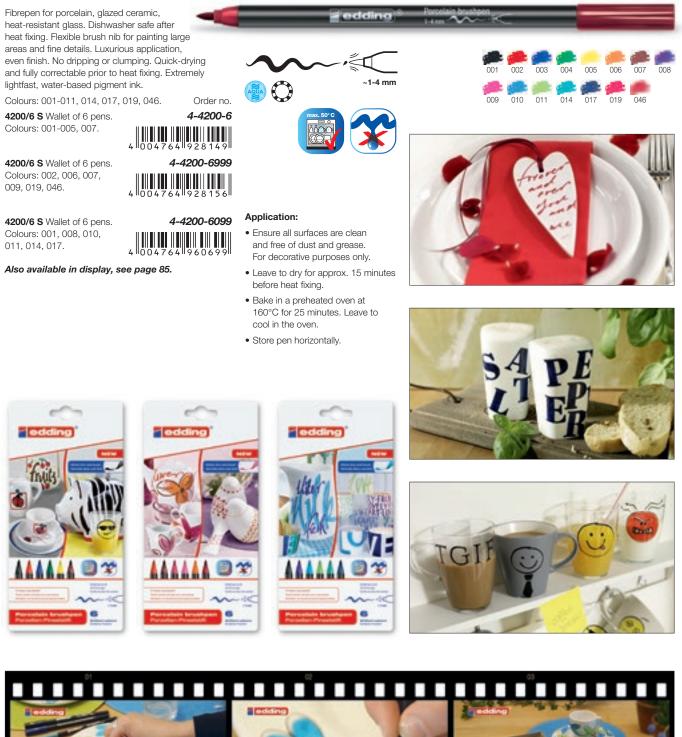

# **Porcelain brushpen**

Fibrepen with flexible brush nib for decorating porcelain, glazed ceramic and heat-resistant glass. The design is dishwasher safe after heat fixing. The flexible brush nib is ideal for painting large areas as well as fine details. The porcelain brushpen has a luxuriously smooth application and an even finish. No dripping or clumping. Quick-drying and fully correctable prior to heat fixing. Extremely lightfast, water-based pigment ink. Areas which come into contact with foodstuffs should not be painted.

### edding 4200 porcelain brushpen