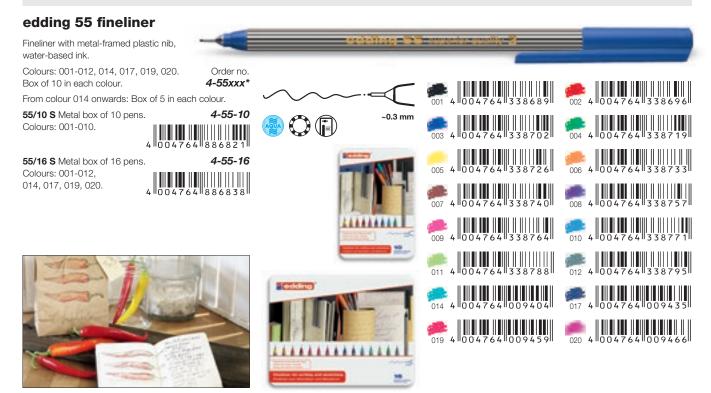

# Fineliners and ink rollers – disposable

For writing and signing. The nibs are mostly metal-shrouded for protection and guarantee a fine and precise writing result. The rollerballs are also suitable for making carbon copies.

\*xxx = the last 3 digits indicate the requested ink colour  $\cdot$  Colour chart and legend on page 107.