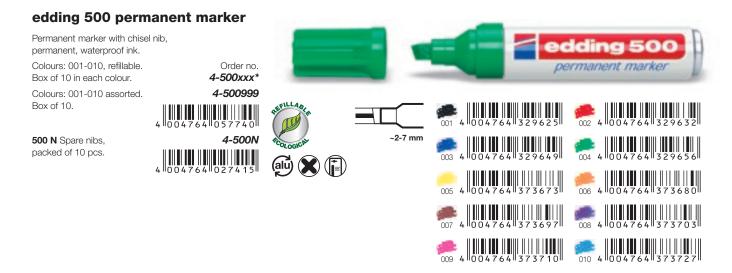

### edding 500 permanent marker

Order no.

4-500xxx\*

4-500999

7740

4-500N

02

Permanent marker with chisel nib, permanent, waterproof ink. Colours: 001-010, refillable. Box of 10 in each colour. Colours: 001-010 assorted.

Box of 10.

500 N Spare nibs, packed of 10 pcs.

Refill ink for edding 500 details on page 18.