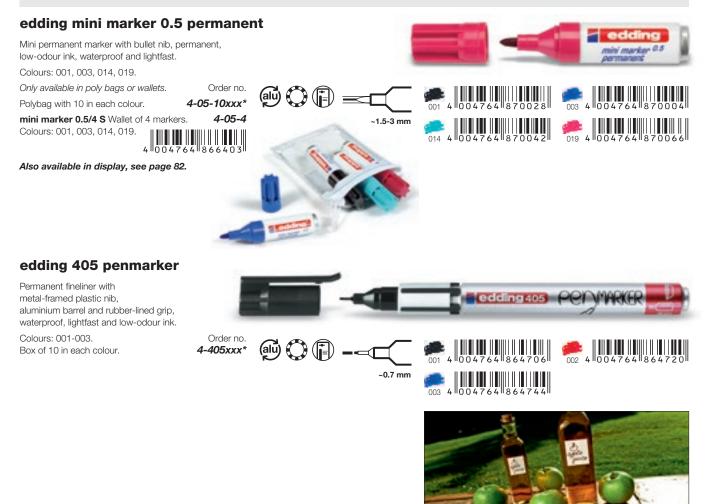

# Writing, Highlighting and Correcting

| Fineliners and ink rollers - disposable | edding 85 · 88 · 89                                                                                                 | 37    |
|-----------------------------------------|---------------------------------------------------------------------------------------------------------------------|-------|
| Fibrepen                                | edding 1200 colourpen                                                                                               | 38    |
| Liquid-ink-pens – disposable            | edding 66 · 68/78                                                                                                   | 40    |
| Fineliners, ink rollers and gel rollers | edding 2185 $\cdot$ 2190 gel $\cdot$ 1700 VARIO gel $\cdot$ 1700 VARIO $\cdot$ 1700 VARIO R $\cdot$ 1700 VARIO blue | 40-42 |
| Cartridges                              | edding 1702 F VARIO · 1706 M VARIO · 1707 R VARIO · 1708 VARIO gel · 1715 VARIO blue                                | 42    |
| Precision fineliners                    | edding 1800 · 1880                                                                                                  | 43    |
| Highlighters / Refill ink               | edding 7 mini highlighter · 345 · 24 · HTK 25 · 66 · 230 · 23                                                       | 44-45 |
| Brilliant paper markers / Refill ink    | edding 30 · 33 · PTK 25                                                                                             | 46    |
| CD/DVD/BD markers                       | edding 8400 · 8500 RW · 84                                                                                          | 47    |
| Permanent markers                       | edding mini marker 0.5 · 405                                                                                        | 48    |
| Correcting                              | edding 7700 · 7707 · 7720 · 7410 · 7506                                                                             | 48-49 |
| Ink eraser · Erasers                    | edding 1515 · DR 20 · R 10 · R 20                                                                                   | 50    |
| Cutters / Spare blades                  | edding MP 9 · M 9 · M 18 · ML 18 · CB 9 · CB 18                                                                     | 51    |
|                                         |                                                                                                                     |       |

eddina

004764 000524

004764