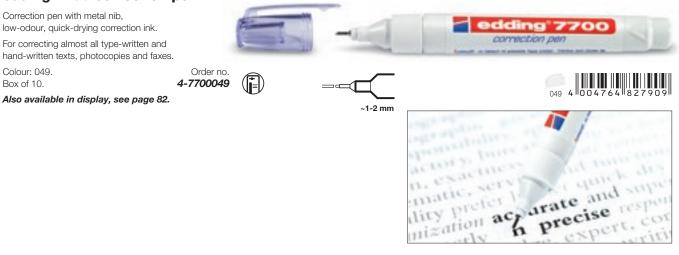

### edding 7700 correction pen

Packaging unit: Order no

Display of 30 correXion tapes mini.

4 004764 938018

4-51940

Only available in display, see page 83.