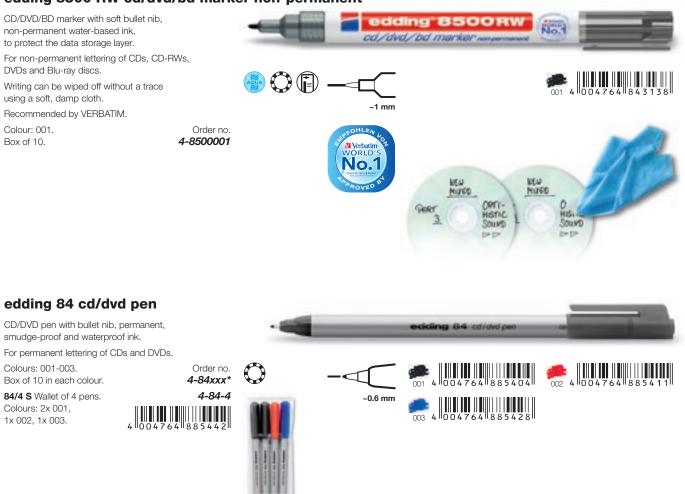

based pigment ink, smudge-proof and waterproof once dry, for data storage layer protection.

For permanent lettering of CDs, DVDs and Blu-ray discs.

Recommended by VERBATIM.

| Colours: 001-004.<br>Box of 10 in each colour.                        | Order no.<br><b>4-8400xxx*</b> |      |
|-----------------------------------------------------------------------|--------------------------------|------|
| Colours assorted:<br>5x 001, 2x 002,<br>2x 003, 1x 004.<br>Box of 10. | <b>4-8400999</b>               | 1    |
| <b>8400/4 S</b> Wallet of 4 markers.<br>Colours: 001-004.             | <b>4-8400-4</b>                | 1 34 |
| Also available in display, see page 82.                               |                                |      |



### edding 8500 RW cd/dvd/bd marker non-permanent





# **Permanent markers**

Particularly suited for marking and labelling a wide range of materials, e.g., plastics, metal and glass. Lightfast and quickdrying, waterproof and wear-resistant on almost all surfaces. Waterproof ink with no added toluene/xylene.



# Correcting

Perfect for correcting hand-written and printed texts. With the opaque, quick-drying ink and correction tapes, both minor and major corrections are possible.

### edding 7700 correction pen







Packaging unit: Order no

Display of 30 correXion tapes mini.

4 004764 938018

4-51940

Only available in display, see page 83.





### **Ink eraser**

Suitable for correcting royal blue fountain pen ink. The water-based ink of the writing nib can be washed out of most textiles.



### **Erasers**

The high-quality plasti