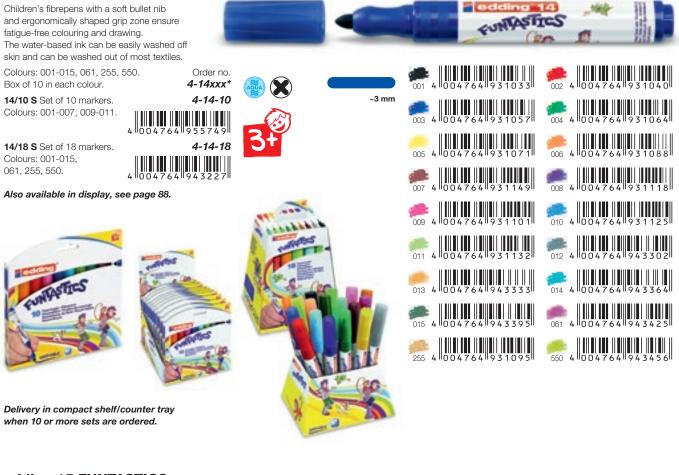

# **Fibrepens for children**

The fibrepen range comprises of pens and markers for colouring and drawing on paper and has been specially designed for children's hands. The ergonomically shaped grip zone and a non-slip zone offer endless drawing fun for kids aged 3 and upwards. The ink can be easily washed off skin and can be washed out of most textiles at 40°C. The caps can be left off for up to 3 days without the pens drying out.

### edding 14 FUNTASTICS

~1 mm

### edding 15 FUNTASTICS

Children's fibrepens with a bullet nib and non-slip grip zone ensure fatigue-free colouring and drawing. The water-based ink can be easily washed off skin and can be washed out of most textiles.