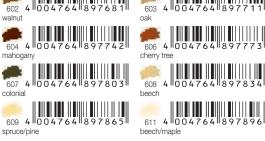

### edding 8901 furniture repair wax kit

The furniture waxes are ideal for repairing surface damage on furniture. Their consistency means they can also be used on vertical surfaces. By mixing the various wax shades, the grain can be perfectly imitated.

Furniture repair wax from a mix of mineral waxes, coloured with earth and oxy colours. The colours can be mixed together.

Available in 10 different packs of 3 colours. Colours: 001, 049, 602, 603, 604.

606, 607, 608, 609, 611.

Individually packaged (blister packs). Minimum order: 5 blistercards. **4** 

pine

maple, natural

pure white

54