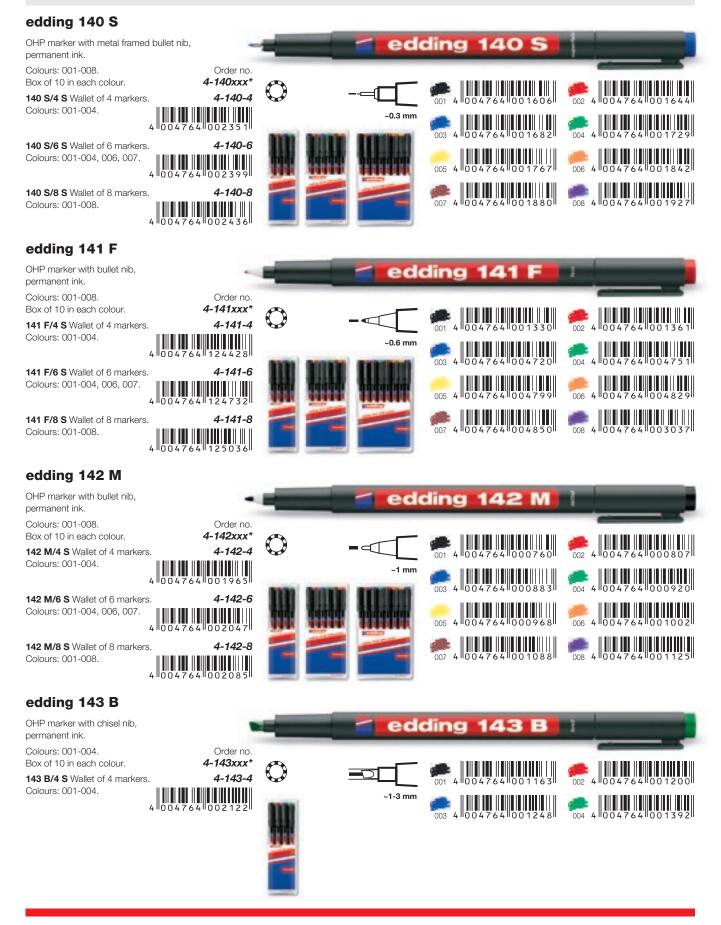

# **OHP** markers permanent

Specially for writing permanently on transparent acetate film, e.g. for use on an overhead projector. Also suitable for writing on glass, plastics etc. Smudge-proof and waterproof ink with high transparency gives brilliant colours and sharp edges when projected. Can be erased with alcohol.

# **OHP** markers non-permanent

Specially for non-permanent writing on transparent acetate film, e.g. for use on an overhead projector. Also suitable for writing on glass, plastics etc. Smudge-proof and water-based ink with high transparency gives brilliant colours and sharp edges when projected. Can easily be erased with a damp cloth.