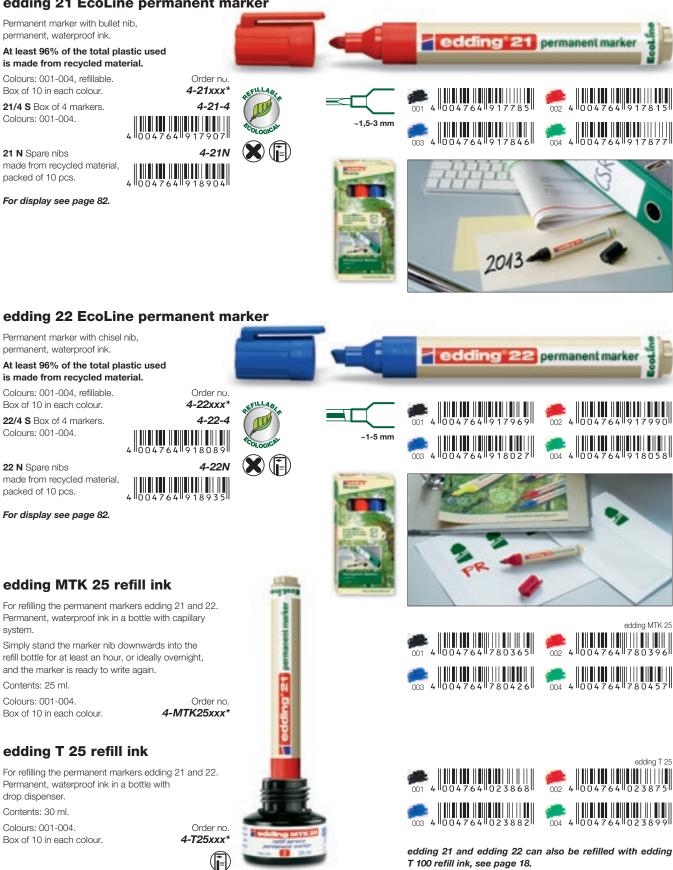

#### edding 21 EcoLine permanent marker

edding

EcoLíne

#### edding 21 EcoLine permanent marker

| edding T 25 refill ink                                                                                                                            |                                  |                               |                                              |                               |                                   |
|---------------------------------------------------------------------------------------------------------------------------------------------------|----------------------------------|-------------------------------|----------------------------------------------|-------------------------------|-----------------------------------|
| For refilling the permanent markers ed<br>2200 C, No.1, 400, 500, 550, 800, 85<br>21 and 22. Permanent, waterproof ink<br>drop dispenser.         | 50, 370, 390,                    |                               | $\Pi$                                        |                               | edding T 25                       |
| Contents: 30 ml.                                                                                                                                  |                                  |                               | ALC: NO                                      | 003 4 0 0 4 7 6 4 0 2 3 8 8 2 | 004 4 0 0 4 7 6 4 0 2 3 8 9 9 1   |
| Colours: 001-010.<br>Box of 10 in each colour.                                                                                                    | Order no.<br><b>4-T25xxx*</b>    |                               | idding T25                                   | 005 4 0 0 4 7 6 4 0 2 3 9 0 5 | 006 4 0 0 4 7 6 4 0 2 3 9 1 2     |
|                                                                                                                                                   |                                  |                               | AND INC.                                     |                               |                                   |
| edding T 100 refill ink                                                                                                                           | Σ.                               | edding T100                   |                                              |                               |                                   |
| For refilling the permanent markers ed<br>2200 C, No.1, 400, 500, 550, 800, 85<br>21 and 22. Permanent, waterproof ink<br>drop dispenser.         | 50, 370, 390,                    | refit lok<br>permaseet market |                                              |                               | edding T 100                      |
| Contents: 100 ml.                                                                                                                                 |                                  | Malas 80 mi                   |                                              | 003 4 0 0 4 7 6 4 0 2 4 8 9 6 | 004 4 0 0 4 7 6 4 0 2 4 9 0 2     |
| Colours: 001-004.<br>Box of 10 in each colour.                                                                                                    | Order no.<br><b>4-T100xxx</b> *  | _                             |                                              |                               |                                   |
| edding T 1000 refill in                                                                                                                           | nk                               |                               |                                              |                               | - different 4000                  |
| For refilling large quantities of the eddin markers. Permanent, waterproof ink.                                                                   | ng permanent                     | 1                             |                                              | 001 4 0 0 4 7 6 4 0 2 5 6 7 1 | edding T 1000                     |
| Contents: 1000 ml.                                                                                                                                |                                  |                               |                                              |                               |                                   |
| Colours: 001-004.<br>Bottle of 1 in each colour.                                                                                                  | Order no.<br><b>4-T1000xxx</b> * |                               | ng' V 100                                    | 003 4 0 0 4 7 6 4 0 2 5 6 9 5 | 004 4 0 0 4 7 6 4 0 2 5 7 0 1     |
| The refill inks edding T 25, T 100, T 10<br>suitable for direct application with brus<br>stencils and stamps.                                     |                                  | perman<br>Is<br>Is            | lener<br>ent marker<br>inten<br>ink<br>20 mi |                               |                                   |
| edding V 100 thinner                                                                                                                              |                                  |                               |                                              |                               |                                   |
| Thinner for refill ink edding T 25, T 100                                                                                                         | ), Т 1000.                       |                               |                                              |                               | edding V 100                      |
| Contents: 100 ml.                                                                                                                                 |                                  |                               |                                              |                               | 100 4 004764 026005               |
| Colour: 100.<br>Box of 10.                                                                                                                        | Order no.<br><b>4-V100100</b>    | S                             |                                              |                               |                                   |
| edding MTK 25 refill i                                                                                                                            | nk                               | ŝ                             |                                              |                               | edding MTK 25                     |
| For refilling the permanent markers ed 2200 C, No.1, 400, 300, 330, 370, 21 Permanent, waterproof ink in a bottle system.                         | l and 22.                        | <b>odo</b>                    |                                              |                               |                                   |
| Simply stand the marker nib downwar<br>refill bottle for at least an hour, or ideal<br>and the marker is ready to write again<br>Contents: 25 ml. | lly overnight,                   |                               |                                              |                               | 004 4 10 0 4 7 6 4 17 8 0 4 5 7 1 |
| Colours: 001-004.                                                                                                                                 | Order no.                        | -                             |                                              |                               |                                   |
| Box of 10 in each colour.                                                                                                                         | 4-MTK25xxx*                      |                               |                                              |                               |                                   |
| edding RMTK 25 refill                                                                                                                             | ink                              |                               |                                              |                               |                                   |

For refilling the permanent marker edding retract 11. Permanent, waterproof ink in a bottle with capillary system.

Simply stand the marker nib downwards into the refill bottle for at least an hour, or ideally overnight, and the marker is ready to write again.

Contents: 25 ml.

18

Colours: 001-004. Box of 10 in each colour.

Order no. 4-RMTK25xxx\*

\*xxx = the last 3 digits indicate the requested ink colour · Colour chart and legend on page 107.

4 004764 872022

003 4 0 0 4 7 6 4 8 7 2 0 8 4

edding RMTK 25

002 4 0 0 4 7 6 4 8 7 2 0 5 3

004 4 0 0 4 7 6 4 8 7 2 1 1 4