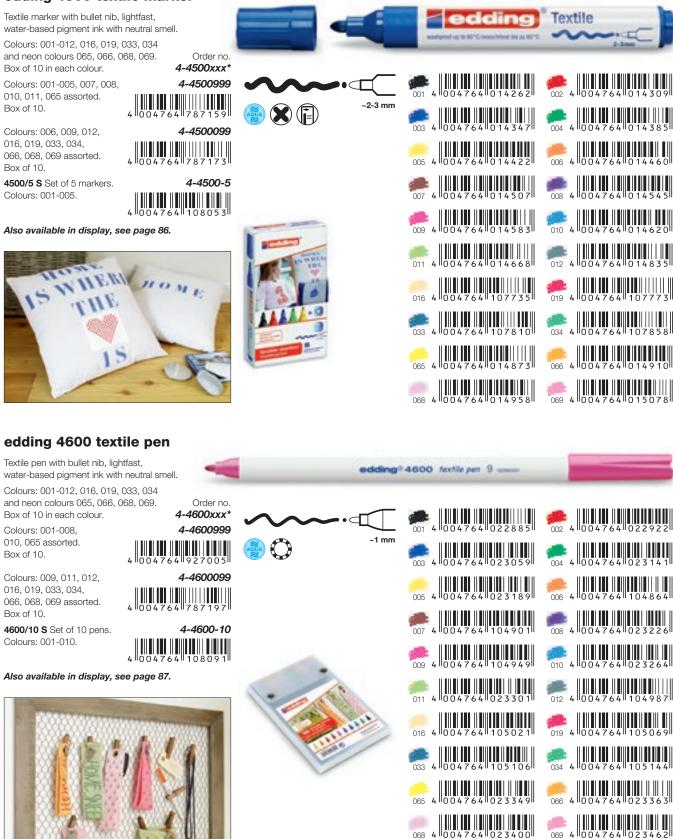

# Textile markers / pens - textiles

Textile markers / pens for colourful designs on almost all untreated light textiles (cotton, silk, linen etc.). Wash-resistant on most materials up to 60°C after fixing. Iron to fix (without steam). Excellent lightfastness. Quick-drying. Water-based ink. Wide selection of vivid colours.