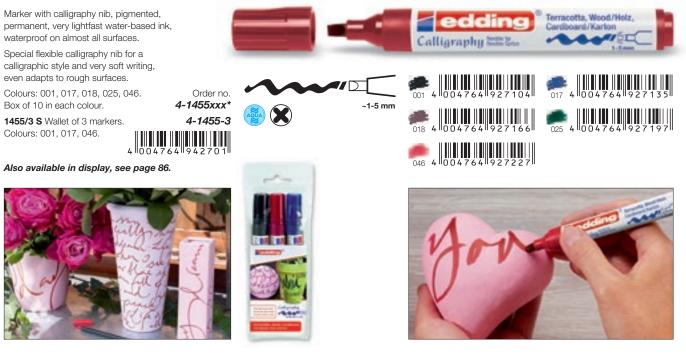

# Calligraphy pens - terracotta, wood, canvas, paper

Fibrepens with calligraphy nibs for beautiful writing results on many surfaces, in particular terracotta, wood, cardboard and canvas. Extremely lightfast, weatherproof. The various calligraphy nibs and the harmonious and attractive colours allow for creative diversity to satisfy the most varied demands and needs. Smudge- and waterproof water-based ink.

### edding 1255 calligraphy pen 2.0 / 3.5 / 5.0

### edding 1255 calligraphy pen wallet

Fibrepens with calligraphy nibs in a wallet in 3 stroke widths (2.0, 3.5, 5.0), pigmented, permanent, very lightfast, water-based ink, waterproof on almost all surfaces.

**1255/3 S** Wallet of 3 fibrepens, stroke widths 2.0, 3.5 and 5.0. Colours each wallet: 001, 017, 018, 025, 046.

Also available in display, see page 86.

~5 mm

017 4 0 0 4 7 6 4 9 2 6 6 1 9 025 4 0 0 4 7 6 4 9 2 6 6 3 3

### edding 1455 calligraphy marker with flexible nib

Order no.

4-1255-3-xxx\*