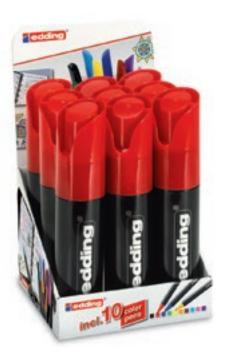

#### edding 2200 C permanent marker Permanent marker with chisel nib, permanent, waterproof ink. Colours: 001-010, refillable. Order no. 4-2200Cxxx\* Box of 10 in each colour. 4 0 0 4 7 6 / 18 7 0 5 0 5 4-2200C999 Colours: 001-010 assorted Box of 10. 001 ~1-5 mm No.1/3300 N Spare nibs, 4-3300N 004 003 packed of 10 pcs. 4 0 0 4 7 6 4 0 3 0 0 1 9 006 005 007 800 004764 950 009 010

\*xxx = the last 3 digits indicate the requested ink colour · Colour chart and legend on page 107.