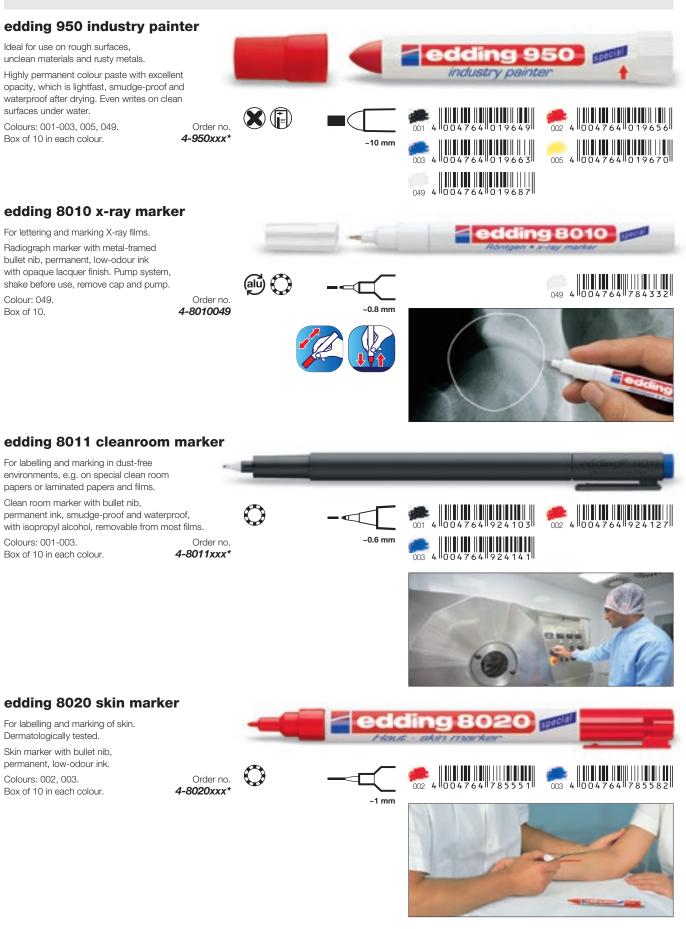

### edding 950 industry painter

Perfect for labelling rough surfaces, soiled materials and rusty metals.

Highly permanent colour paste with excellent opacity, which is lightfast, smudge-proof and waterproof after drying. Can also be used in the rain

Colours: 001, 005, 049. Box of 10 in each colour.

### edding 8000 freeze marker

Highly suitable for labelling, marking and writing on freezer bags and containers. Freeze marker with a fine bullet nib, permanent, quick-drying, frost-resistant ink with no added toluene or xylene. Colour: 001.

Individually packaged (blister packs). Order no. Minimum order: 5 blistercards. **4-8000-1-4001** 

Also available in a clip strip and MMM blister box, see page 84.

### edding 8040 laundry marker

Colours: 001, 002. Box of 10 in each colour.

Also available in a clip strip and MMM blister box, see page 84.

Order no.

4-8040xxx\*

edding 8050 📷

049 4 004764 784448

Reifen • tyre marker

### edding 8050 tyre marker

For marking and writing on tyres and rubber surfaces.

Tyre marker with bullet nib, permanent, low-odour ink with opaque lacquer finish. Pump system, shake before use, remove cap and pump.

Colour: 049. Box of 10.

2-4 mm

### edding 8055 outdoor marker

Ideal for weather resistant marking and labelling of almost all materials outdoors, e.g., plastic, metal and glass, highly opaque even on dark materials.

Outdoor marker with bullet nib, permanent, extremely lightfast, opaque lacquer-finish pigment ink. Pump system, shake before use,

remove cap and pump. Colours: 001, 049.

Individually packaged (blister packs). Order no. Minimum order: 5 blistercards. **4-8055-1-1xxx\*** 

Also available in clip strip, see page 84.

751 N Spare nibs, packed of 10 pcs.