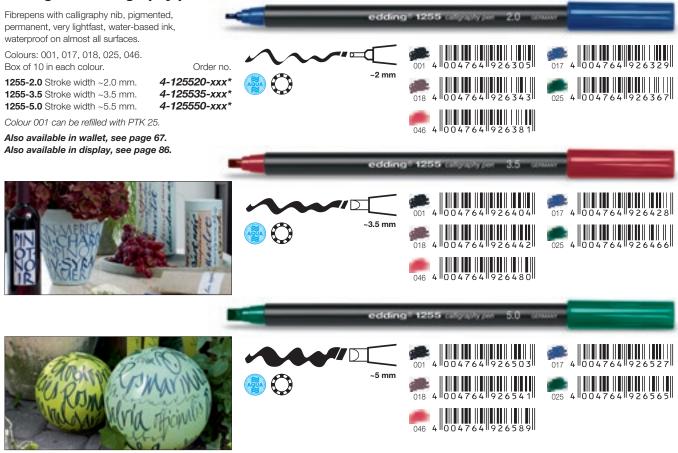

# Calligraphy pens - terracotta, wood, canvas, paper

Fibrepens with calligraphy nibs for beautiful writing results on many surfaces, in particular terracotta, wood, cardboard and canvas. Extremely lightfast, weatherproof. The various calligraphy nibs and the harmonious and attractive colours allow for creative diversity to satisfy the most varied demands and needs. Smudge- and waterproof water-based ink.

### edding 1255 calligraphy pen 2.0 / 3.5 / 5.0

### edding 1255 calligraphy pen wallet

Fibrepens with calligraphy nibs in a wallet in 3 stroke widths (2.0, 3.5, 5.0), pigmented, permanent, very lightfast, water-based ink, waterproof on almost all surfaces.

**1255/3 S** Wallet of 3 fibrepens, stroke widths 2.0, 3.5 and 5.0. Colours each wallet: 001, 017, 018, 025, 046.

Also available in display, see page 86.

~5 mm

017 4 0 0 4 7 6 4 9 2 6 6 1 9 025 4 0 0 4 7 6 4 9 2 6 6 3 3

### edding 1455 calligraphy marker with flexible nib

Order no.

4-1255-3-xxx\*