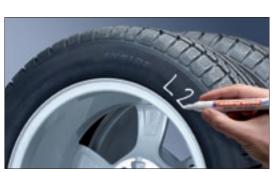

### edding 8050 tyre marker

For marking and writing on tyres and rubber surfaces.

Tyre marker with bullet nib, permanent, low-odour ink with opaque lacquer finish. Pump system, shake before use, remove cap and pump.