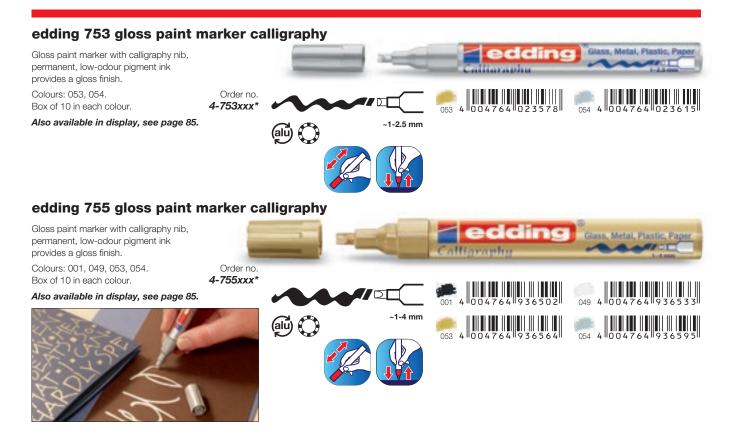

### edding 753/755 calligraphy gloss paint markers

**Display 51.136** Contents: 10 markers edding 753, 30 markers edding 755, 30 leaflets. Colours edding 753: 5x 053, 5x 054. Colours edding 755: 5x 001, 5x 049, 10x 053, 10x 054. Dimensions: 165 x 150 x 240 mm\*

|               | 4-51136 |
|---------------|---------|
| 4 0 0 4 7 6 4 | 937301  |