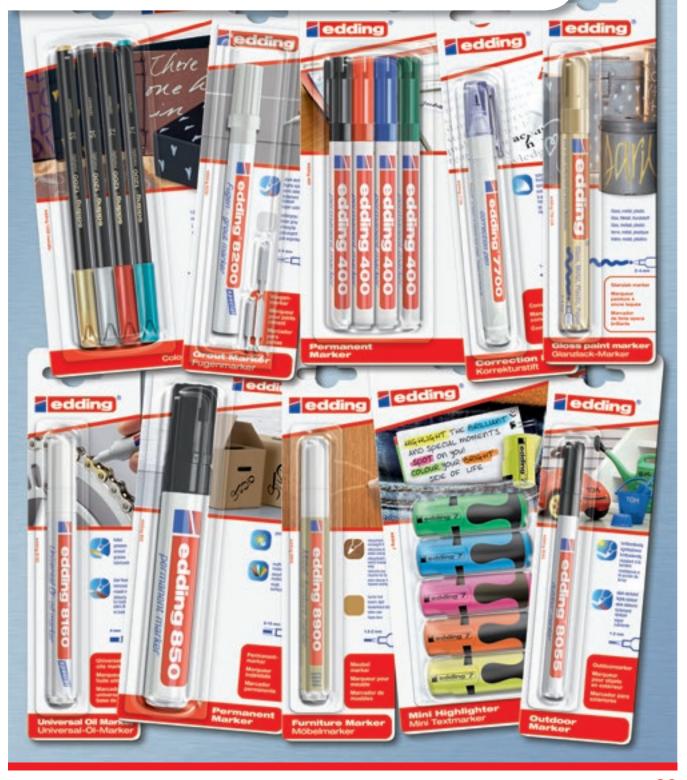

# Contents

| <b>edding</b> <sup>®</sup><br>Secolíne |                |    |
|----------------------------------------|----------------|----|
| EcoLine Highlighter                    | edding 24      | 8  |
| EcoLine Permanent markers              | edding 21 · 22 | 9  |
| EcoLine Whiteboard markers             | edding 28 · 29 | 10 |
| EcoLine Flipchart markers              | edding 31 · 32 | 11 |
|                                        |                |    |

# **Professional Marking**

| Permanent markers                                     | edding 2000 C · 2200 C · No.1 · 21 · 22 · 400 · 404 · 500 · 550 · 800 · 850 · retract 11 |       |
|-------------------------------------------------------|------------------------------------------------------------------------------------------|-------|
|                                                       | edding 300 · 330 · 370 · 390                                                             | 13-17 |
| Refill inks                                           | edding T 25 · T 100 · T 1000 · V 100 · MTK 25 · RMTK 25                                  | 18    |
| Paint markers                                         | edding 750 · 751 · 780 · 8700 · 8750                                                     | 19-20 |
| Specialist markers                                    | edding 950 · 8010 · 8011 · 8020 · 8030 · 8280 · 8300 · 8404 · 8407 · 8750                | 21-23 |
| Markers for darker coloured boards, windows and glass | s edding 4090 · 4095 · 725                                                               | 23-24 |
|                                                       |                                                                                          |       |

# **Educating and Presenting**

| Whiteboard markers             | edding 360 · 363 · 28 · 29 · 250 · 361 · 365 · 366 · retract 12 · 725 | 26-28 |
|--------------------------------|-----------------------------------------------------------------------|-------|
| Refill inks                    | edding BT 30 · BTK 25 · RBTK 25                                       | 29    |
| Whiteboard marker accessories  | edding BMA 1 · BMA 2 · BMA 3 · BMA 4 · BMA 15 S                       | 31    |
| Flipchart markers / Refill ink | edding 380 · 383 · 31 · 32 · 388 · FTK 25                             | 32-33 |
| OHP markers permanent          | edding 140 S · 141 F · 142 M · 143 B                                  | 34    |
| OHP markers non-permanent      | edding 150 S · 151 F · 152 M · 153 B                                  | 35    |
|                                |                                                                       |       |

# Writing, Highlighting and Correcting

| Fineliners and ink rollers - disposable | edding 85 · 88 · 89                                                                                                 | 37    |
|-----------------------------------------|---------------------------------------------------------------------------------------------------------------------|-------|
| Fibrepen                                | edding 1200 colourpen                                                                                               | 38    |
| Liquid-ink-pens – disposable            | edding 66 · 68/78                                                                                                   | 40    |
| Fineliners, ink rollers and gel rollers | edding 2185 $\cdot$ 2190 gel $\cdot$ 1700 VARIO gel $\cdot$ 1700 VARIO $\cdot$ 1700 VARIO R $\cdot$ 1700 VARIO blue | 40-42 |
| Cartridges                              | edding 1702 F VARIO · 1706 M VARIO · 1707 R VARIO · 1708 VARIO gel · 1715 VARIO blue                                | 42    |
| Precision fineliners                    | edding 1800 · 1880                                                                                                  | 43    |
| Highlighters / Refill ink               | edding 7 mini highlighter · 345 · 24 · HTK 25 · 66 · 230 · 23                                                       | 44-45 |
| Brilliant paper markers / Refill ink    | edding 30 · 33 · PTK 25                                                                                             | 46    |
| CD/DVD/BD markers                       | edding 8400 · 8500 RW · 84                                                                                          | 47    |
| Permanent markers                       | edding mini marker 0.5 · 405                                                                                        | 48    |
| Correcting                              | edding 7700 · 7707 · 7720 · 7410 · 7506                                                                             | 48-49 |
| Ink eraser · Erasers                    | edding 1515 · DR 20 · R 10 · R 20                                                                                   | 50    |
| Cutters / Spare blades                  | edding MP 9 · M 9 · M 18 · ML 18 · CB 9 · CB 18                                                                     | 51    |
|                                         |                                                                                                                     |       |

# **Repairing and Maintaining at home**

|   | Grout marker                | edding 8200 | 53 |
|---|-----------------------------|-------------|----|
|   | Silicone oil marker         | edding 8150 | 53 |
| 2 | Universal oil marker        | edding 8160 | 53 |
|   | Carpenter pen               | edding 8850 | 54 |
|   | Furniture marker            | edding 8900 | 54 |
| 2 | Furniture repair wax kit    | edding 8901 | 54 |
|   | Wooden floor repair wax kit | edding 8902 | 55 |
|   | Wax heating iron            | edding 8903 | 55 |
|   |                             |             |    |