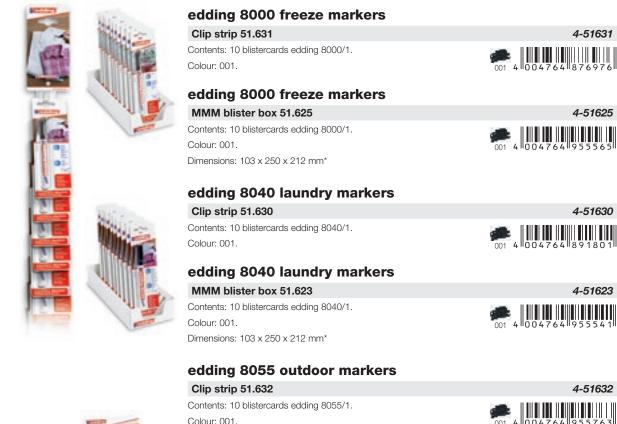

# **Organising and Marking at home**

|                                                                                  | 57   |
|----------------------------------------------------------------------------------|------|
| Freeze marker edding 8000                                                        | •.   |
| Laundry marker edding 8040                                                       | 57   |
| Tyre marker edding 8050                                                          | 57   |
| Outdoor marker edding 8055                                                       | 58   |
| Paint marker edding 750                                                          | 58   |
| Industry painter edding 950                                                      | 58   |
| Permanent markers         edding 2000 C · 400 · 500 · 850 · retract 11         5 | 9-60 |

### edding 8000 freeze marker

Highly suitable for labelling, marking and writing on freezer bags and containers. Freeze marker with a fine bullet nib, permanent, quick-drying, frost-resistant ink with no added toluene or xylene. Colour: 001.

Individually packaged (blister packs). Order no. Minimum order: 5 blistercards. **4-8000-1-4001** 

Also available in a clip strip and MMM blister box, see page 84.

### edding 8040 laundry marker

Colours: 001, 002. Box of 10 in each colour.

Also available in a clip strip and MMM blister box, see page 84.

Order no.

4-8040xxx\*

edding 8050 📷

049 4 004764 784448

Reifen • tyre marker

### edding 8055 outdoor marker

Ideal for weather resistant marking and labelling of almost all materials outdoors, e.g., plastic, metal and glass, highly opaque even on dark materials.

Outdoor marker with bullet nib, permanent, extremely lightfast, opaque lacquer-finish pigment ink. Pump system, shake before use,

remove cap and pump. Colours: 001, 049.

Individually packaged (blister packs). Order no. Minimum order: 5 blistercards. **4-8055-1-1xxx\*** 

Also available in clip strip, see page 84.

751 N Spare nibs, packed of 10 pcs.