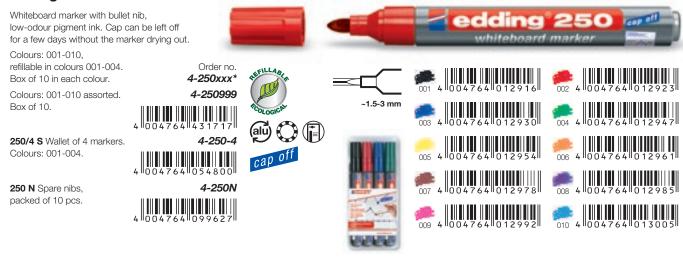

# Whiteboard markers

For writing and marking on whiteboards. Dry-wipeable from virtually all non-porous surfaces such as enamel, glass and melamine. Thanks to the "cap off" ink, the cap can be left off for a few days without the marker drying out. Lightfast and quick-drying. With no added butyl acetate. Almost all products are refillable.

#### edding 361 whiteboard marker

eddina BT 30

#### edding BT 30 refill ink

For refilling the whiteboard markers edding 250, 361, 365, 28 and 29. Low-odour pigment ink in a bottle with drop dispenser.

Contents: 30 ml.

Colours: 001-004. Box of 10 in each colour. Order no. 4-BT30xxx\*