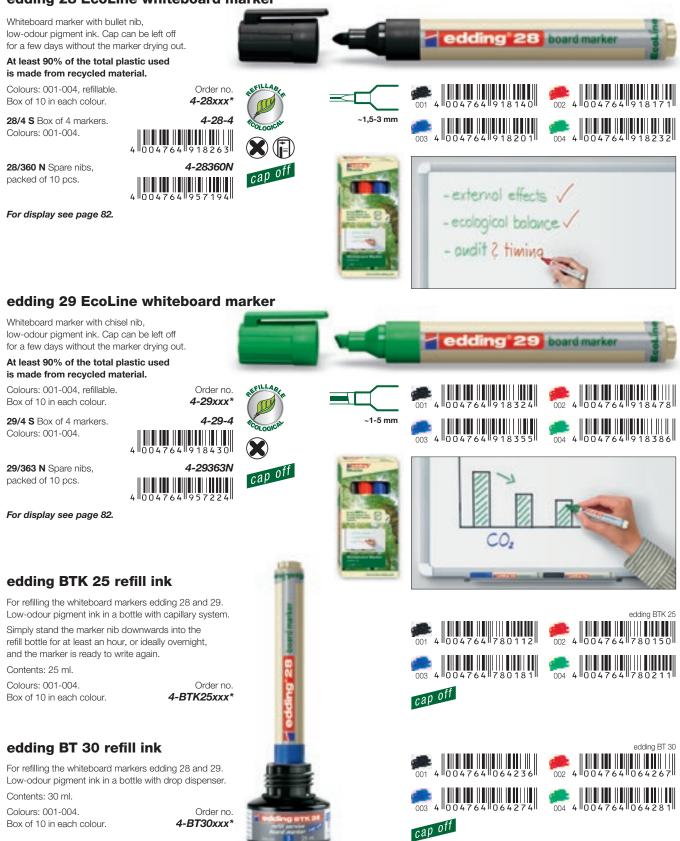

#### edding 28 EcoLine whiteboard marker

edding

EcoLíne

Specially designed for writing and marking on flipchart paper, presentation paper and cards. The ink which is available in a range of brilliant colours will not bleed through onto the next page. Very effective for presentations. Thanks to the "cap off" ink, the cap can be left off for a few weeks without the marker drying out. All products are refillable.

#### edding 29 EcoLine whiteboard marker

Whiteboard marker with chisel nib, low-odour pigment ink. Cap can be left off for a few days without the marker drying out.

At least 90% of the total plastic used is made from recycled material.

whiteboard markers on page 10. For display see page 82.

Colours: 001-004, refillable. Box of 10 in each colour.

29/4 S Box of 4 markers. Colours: 001-004.

29/363 N Spare nibs, packed of 10 pcs.

edding 250 whiteboard marker

#### edding BT 30 refill ink

For refilling the whiteboard markers edding 250, 361, 365, 28 and 29. Low-odour pigment ink in a bottle with drop dispenser.

Contents: 30 ml.

Colours: 001-004. Box of 10 in each colour. Order no. 4-BT30xxx\*

# $\begin{array}{c} \text{Submit } 1 \text{ of } 1 \text{ of$

For refilling the whiteboard markers edding 360, 363, 250, 361, 28 and 29. Low-odour pigment ink in a bottle with capillary system.

Simply stand the marker nib downwards into the refill bottle for at least an hour, or ideally overnight, and the marker is ready to write again.

Contents: 25 ml.

Colours: 001-004. Box of 10 in each colour.