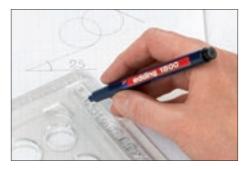

# **Precision fineliners**

Ideal for producing sketches, technical drawings and working with stencils. The fine metal-framed nibs ensure first-class precision and the pigment ink is waterproof and lightfast.

### edding 1800 profipen

High-tech fibrepen with a metal-framed bullet nib in 4 stroke widths, waterproof, lightfast pigment ink.

- Cap with stainless-steel clip.
- Colours: 001-004.

Box of 10 in each colour.