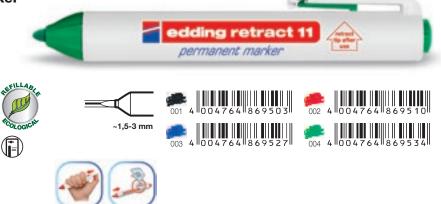

### edding retract 11 permanent marker

Permanent marker with bullet nib and push-button mechanism for single-handed operation, permanent waterproof ink.

Permanent marker without cap. Reveal nib by simply pressing the push-button at the end of the marker. Retract nib by pressing the catch in the clip or by raising the clip slightly. The retractable seal system prevents the marker from drying out when the nib is retracted.

Colours: 001-004, refillable. Order no. Box of 10 in each colour. **4-11xxx**\*

Refill ink for edding retract 11 details on page 18.