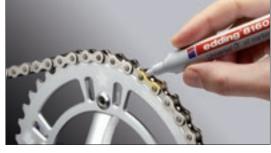

### edding 8160 universal oil marker

For lubricating and removing rust and labels and the remnants of adhesive tape. Ideal for cleaning objects with surface rust, resinified greases and oils as well as tar stains. It also offers protection against moisture and rust and can be used to maintain closing mechanisms.

Universal oil marker with chisel nib, contains a colour- and odour-free greasing oil. Pump system, shake before use, remove cap and pump.

Colour: 000.

Individually packaged (blister packs). Minimum order: 5 blistercards.