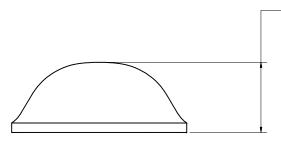

 $-.150\pm.02$  in  $[3.81\pm0.51$  mm] THIS DIMENSION INCLUDES THE ADHESIVE. IT DOES NOT INCLUDE THE TAPE LINER.

8 X 6 OR 8 x 12 PCS PER PAD - DEPENDING ON PRODUCT SERIES 32, 53 OR 63 PADS PER CASE - DEPENDING ON PRODUCT SERIES 3000 OR 5000 PCS PER BOX - DEPENDING ON PRODUCT SERIES ALL RADIUS DIMENSIONS ARE REFERENCE ONLY