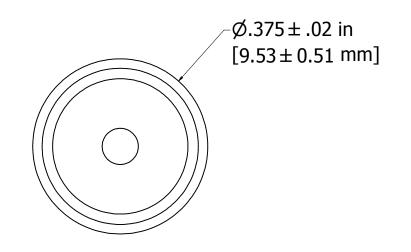

 $-.150\pm.02$  in  $[3.81\pm0.51$  mm] THIS DIMENSION INCLUDES THE ADHESIVE. IT DOES NOT INCLUDE THE TAPE LINER.

8 X 6 OR 8 x 12 PCS PER PAD - DEPENDING ON PRODUCT SERIES 32, 53 OR 63 PADS PER CASE - DEPENDING ON PRODUCT SERIES 3000 OR 5000 PCS PER BOX - DEPENDING ON PRODUCT SERIES ALL RADIUS DIMENSIONS ARE REFERENCE ONLY