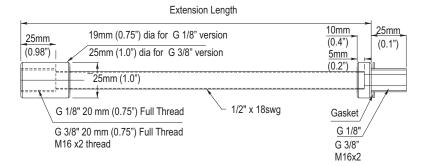

The Polypropylene tubes, with either M12 or M16 threads, are intended for use with our plastic types of float switches and are available in 250mm, 500mm and 750mm lengths.

Stainless steel extension tubes, with either 1/8BSP (G1/8), 3/8BSP (G3/8) or M16 threads, are intended for use with our stainless steel float switches and are available in lengths from 250mm to 1000mm.

## Outline dimensions for Stainless steel SS 316L versions

Cynergy3 Components Ltd. 7 Cobham Road Ferndown Industrial Estate Wimborne, Dorset BH21 7PE Telephone +44 (0) 1202 897969

Email:sales@cynergy3.com