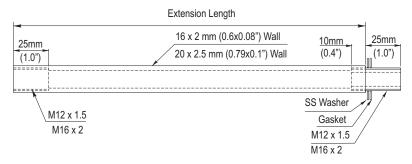

The Polypropylene tubes, with either M12 or M16 threads, are intended for use with our plastic types of float switches and are available in 250mm, 500mm and 750mm lengths.

Stainless steel extension tubes, with either 1/8BSP (G1/8), 3/8BSP (G3/8) or M16 threads, are intended for use with our stainless steel float switches and are available in lengths from 250mm to 1000mm.

## Outline dimensions for Polypropylene versions