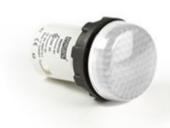

| MBSP220B              |                        |                         |
|-----------------------|------------------------|-------------------------|
| Bulb Type             |                        | Led                     |
| Operating Current     |                        | 15 mA                   |
| Operational Frequency |                        | 50 Hz                   |
| Operational Voltage   |                        | 230V AC                 |
| Product               |                        | Pilot                   |
| Color                 |                        | White                   |
| Illumination          |                        | with LED                |
| Dia                   |                        | 22 mm                   |
| Power Consumption     |                        | <4VA                    |
| Insulation Voltage    | Ui                     | 250 V                   |
| Operating Temperature |                        | -15 / + 70 °C           |
| Protection Degree     |                        | IP50                    |
| Cable Section         |                        | 1.5-2.5 mm <sup>2</sup> |
| Screw Torque          |                        | 1,5 Nm                  |
| Production Time       |                        | 31.12.1899 00:00:00     |
| Serial                |                        | MB Series Plastic       |
| Electrical Life       | Min Hour               | 10000                   |
| Specifications        | Non-flammable V0 PA6.6 | 5 contact blocks        |
|                       | Monoblock strong body  |                         |
|                       | Finger safe protection |                         |
|                       |                        |                         |