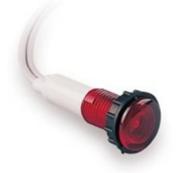

| S100LK                |                                                   |                     |
|-----------------------|---------------------------------------------------|---------------------|
| Bulb Type             |                                                   | Led                 |
| Operating Current     |                                                   | 4 mA                |
| Operational Frequency |                                                   | 50 Hz               |
| Operational Voltage   |                                                   | 230V AC             |
| Product               |                                                   | Pilot               |
| Color                 |                                                   | Red                 |
| Illumination          |                                                   | with LED            |
| Dia                   |                                                   | 10 mm               |
| Power Consumption     |                                                   | 0.5W                |
| Insulation Voltage    | Ui                                                | 250 V               |
| Operating Temperature |                                                   | -15 / + 70 °C       |
| Protection Degree     |                                                   | IP40                |
| Production Time       |                                                   | 31.12.1899 00:00:00 |
| Serial                |                                                   | S Series Plastic    |
| Electrical Life       | Min Hour                                          | 10000               |
| Specifications        | Ø10,14, 22 mm round types                         |                     |
|                       | Different voltage variety                         |                     |
|                       | Connection facility with different terminal types |                     |
|                       |                                                   |                     |