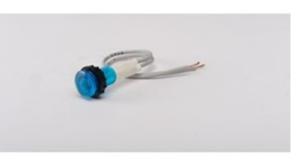

## 

| S100NM                       |                                                   |                     |
|------------------------------|---------------------------------------------------|---------------------|
| Bulb Type                    |                                                   | Neon                |
| Operating Current            |                                                   | 0.4 mA              |
| <b>Operational Frequency</b> |                                                   | 50 Hz               |
| <b>Operational Voltage</b>   |                                                   | 230V AC             |
| Product                      |                                                   | Pilot               |
| Color                        |                                                   | Blue                |
| Dia                          |                                                   | 10 mm               |
| Power Consumption            |                                                   | 0.25 W              |
| Insulation Voltage           | Ui                                                | 250 V               |
| Operating Temperature        |                                                   | -15 / + 70 °C       |
| Protection Degree            |                                                   | IP40                |
| Production Time              |                                                   | 31.12.1899 00:00:00 |
| Serial                       |                                                   | S Series Plastic    |
| Electrical Life              | Min Hour                                          | 10000               |
| Specifications               | Ø10,14, 22 mm round types                         |                     |
|                              | Different voltage variety                         |                     |
|                              | Connection facility with different terminal types |                     |
| CE K                         |                                                   |                     |