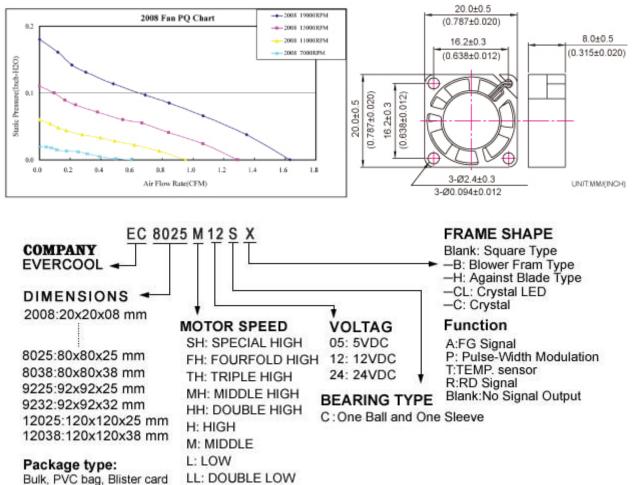

SL: SPECIAL LOW

- Material:impeller&Frame:Plastic(UL 94V-0)
- Lead Wires:

UL 1007 AWG #28 Or Equivalent

Red Wire Positive(+),Black Wire Negative(-),Yellow Wire Or Blue Wire Signal(FG)

- Function type is optional.
- The max air flow and the speed are measured in free air;max air pressure is measured at zero air flow.
- Noise is measured in anechoic chamber in free air, one meter from intake side.
- All readings are typical values at rated voltage.
- Specifications are subject to change without notice.