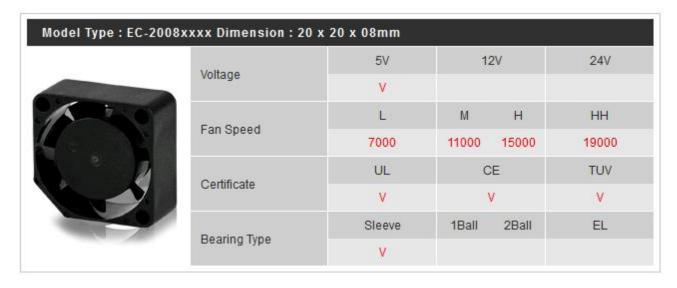

## Вентиляторы серии ЕС2008

| Model       | Voltage<br>VDC | Current<br>AMP | Input<br>WATTS | Fan Speed<br>RPM | AirFlow<br>CFM | Pressure<br>Inch-H2O | Noise<br>dBA |
|-------------|----------------|----------------|----------------|------------------|----------------|----------------------|--------------|
| EC2008HH05C | 5              | 0.24           | 12             | 19000            | 1.63           | 0.18                 | <33.1        |
|             |                |                |                |                  |                |                      |              |
| EC2008M05C  | 5              | 0.16           | 0.8            | 11000            | 0.95           | 0.06                 | <21.3        |
|             |                |                |                |                  |                |                      |              |