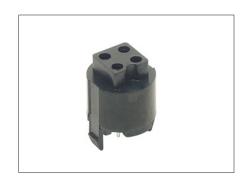

## **Applications:**

- \* For use in preheating racks, test and calibration equipment
- \* For use in finished products

Top view

SR-6 is a reliable and durable socket supplied by Figaro, designed specifically for usage with TGS24xx and 26xx series sensors.

Side view

**Bottom view** 