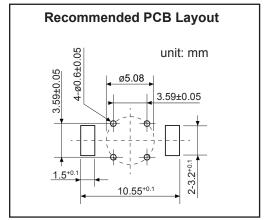

uipment
- \* For use in finished products

Top view



SR-6 is a reliable and durable socket supplied by Figaro, designed specifically for usage with TGS24xx and 26xx series sensors.

Side view

### **Structure and Dimensions**

## Specifications:

| Model No. | SR-6 | Applicable gas sensor | Figaro 24xx and 26 | SR-6 | Applicable gas sensor | Figaro 24xx and 26 | SR-6 | Applicable gas sensor | Figaro 24xx and 26 | SR-6 | Applicable gas sensor | Figaro 24xx and 26 | SR-6 | Applicable gas sensor | Figaro 24xx and 26 | SR-6 | Applicable gas sensor | Figaro 24xx and 26 | SR-6 | Applicable gas sensor | Figaro 24xx and 26 | SR-6 | Applicable gas sensor | Figaro 24xx and 26 | SR-6 | Applicable gas sensor | Figaro 24xx and 26 | SR-6 | SR-6 | Applicable gas sensor | Figaro 24xx and 26 | SR-6 | S



| Model No.             |              | SR-6                                |
|-----------------------|--------------|-------------------------------------|
| Applicable gas sensor |              | Figaro 24xx and 26xx series         |
| Operating conditions  |              | -20°C ~ 70°C                        |
| Material              | Contact pins | Berylium copper (gold plate finish) |
|                       | Sleeve       | Brass or bronze (tin plate finish)  |
|                       | Insulator    | Polyphenylene sulfide (PPS)         |
| Weight                |              | approx 1.5g                         |

**Bottom view** 

#### FIGARO ENGINEERING INC.

1-5-11 Senba-nishi Mino, Osaka 562 JAPAN Phone: (81)-72-728-2561 Fax: (81)-72-728-0467 email: figaro@figaro.co.jp