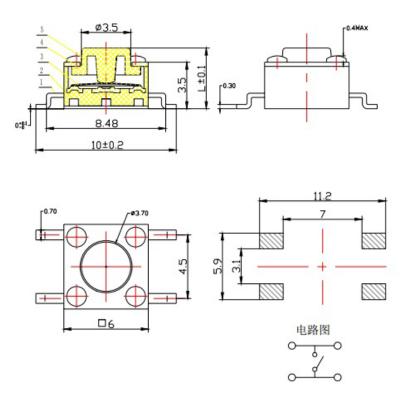

FOB, DDP And Etc.                |
| Product Origin: | Zhengjiang                            |
| Color:          | Black                                 |
| Shipping Port:  | Shenzhen, Ningbo                      |
| Lead Time :     | 7-15 Working Days Depends On Real Qty |

## **Technical specifications**

| Contact Resistance    | ≤100mΩ                         |
|-----------------------|--------------------------------|
| Insulation Resistance | ≥100MΩ                         |
| Full Travel           | 0.25±0.1mm                     |
| Stem Strength         | 20N.min.                       |
| Operating force       | 100gf, 160gf, 260gf            |
| Operating life        | 60,000/ 80,000/ 100,000 cycles |
| Rating                | 12VDC 50mA                     |

## **Dimension**



## **Application**

Tactile switch use for Audio and video products: Router: set-top boxes: communications products: white home appliances; black home appliances: small household appliances: security products: toys; office equipment, etc.