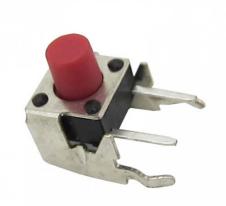

## Nice Quality SMD Tact Switch 6\*6mm KAN0641

Item: KAN0641

Size: 6\*6\*H (4.3-18mm) Rating: 12VDC 50mA

Operating life: 60,000/ 80,000/ 100,000 cycles Operating force: 100gf, 160gf, 260gf MOQ: 1000

| Brand:          | Gangyuan                              |
|-----------------|---------------------------------------|
| Item NO.:       | KAN0641                               |
| Order(MOQ):     | 1000                                  |
| Payment:        | EXW, FOB, DDP And Etc.                |
| Product Origin: | Zhengjiang                            |
| Color:          | Black                                 |
| Shipping Port:  | Shenzhen, Ningbo                      |
| Lead Time :     | 7-15 Working Days Depends On Real Qty |