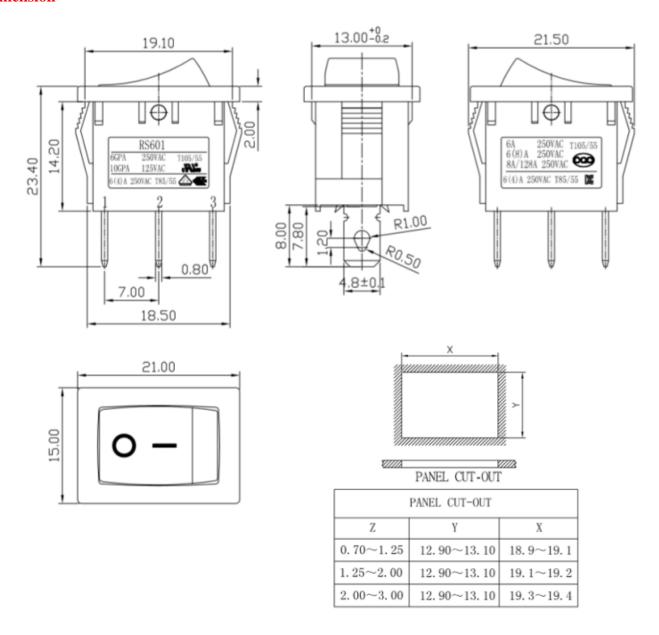

roduction  |
| Product Origin: | Zhejiang, China (Mainland)  |
| Color:          | Black And Blue              |
| Shipping Port:  | Ningbo/Shenzhen             |
| Lead Time :     | 14 Working Days For Payment |

| Max. Current:    | 6A/8A                                   |
|------------------|-----------------------------------------|
| Max. Voltage:    | AC250V                                  |
| Mechanical Life: | 10000 cycles                            |
| LED Color:       | Red,green,blue,yellow (at your request) |
| Actuator:        | Red, Blue, black, white, green etc      |
| Dimension:       | 21x15mm                                 |
| Function:        | ON-ON, ON-OFF, ON-OFF-ON                |
| Feature:         | 3 position                              |

## **Dimension**



## **Application**

Tactile switch use for Audio and video products: Router: set-top boxes: communications products: white home appliances; black home appliances: small household appliances: security products: toys; office equipment, etc.