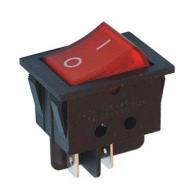

## rocker switch rs601

| Brand:          | Gangyuan                    |
|-----------------|-----------------------------|
| Item NO.:       | RS601B-101B011L1B           |
| Order(MOQ):     | 10pcs                       |
| Payment:        | 100% T/T Before Production  |
| Product Origin: | Zhejiang, China (Mainland)  |
| Color:          | Black And Blue              |
| Shipping Port:  | Ningbo/Shenzhen             |
| Lead Time :     | 14 Working Days For Payment |

| Max. Current:    | 6A/8A                                   |
|------------------|-----------------------------------------|
| Max. Voltage:    | AC250V                                  |
| Mechanical Life: | 10000 cycles                            |
| LED Color:       | Red,green,blue,yellow (at your request) |
| Actuator:        | Red, Blue, black, white, green etc      |
| Dimension:       | 21x15mm                                 |
| Function:        | ON-ON, ON-OFF, ON-OFF-ON                |
| Feature:         | 3 position                              |