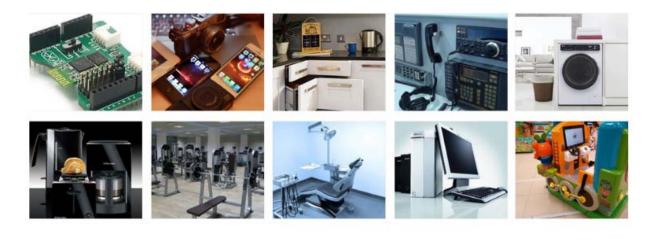

## **Application**

Tactile switch use for Audio and video products: Router: set-top boxes: communications products: white home appliances; black home appliances: small household appliances: security products: toys; office equipment, etc.