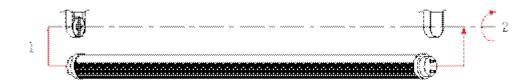

0-60Hz                     |
| Power Efficiency                        | >= 90%                      |
| Power Factor                            | >= 0.9                      |
| Colour Temperature                      | R: 620 -630nm B:450-460nm   |
| Bean Angle                              | 120°                        |
| Working Temperature                     | -20 to +60 °C               |
| Working Humidity                        | 10 - 70% RH                 |
| Photosynthetic photon flux distribution | 20 μ mol/m <sub>2</sub> /s  |
| Recommended hanging height              | 30 cm                       |
| Electricity connecting                  | One end connecting          |
| Span                                    | 50,000hr life, 3yr warranty |



#### **Product Structure**



## **Instruction of wiring**

# LED日光管安装示意图



- Cut off the original line power before installation;
- Non-professionals should not disassemble the LED lamp by themselves, including replace of the
  PC cover;
- If there is any unusual problem when using, please contact us. The product couldn't be open optionally, or no warranty for it.



## **Packing Info**



Color box, 30PCS/ box (neutral packing)

## **References/Links**

For further products and actual information concerning LED lamps see <a href="https://www.hotenda.com">www.hotenda.com</a>

## **Disclaimer**

Subject to change without notice. Errors and omission excepted. Always make sure to use the most recent release.



### **Contact Us**

## Hotenda Technology Co.,Ltd

Marketing Center: RM1311 JiaHe Edifice B, FuTian District