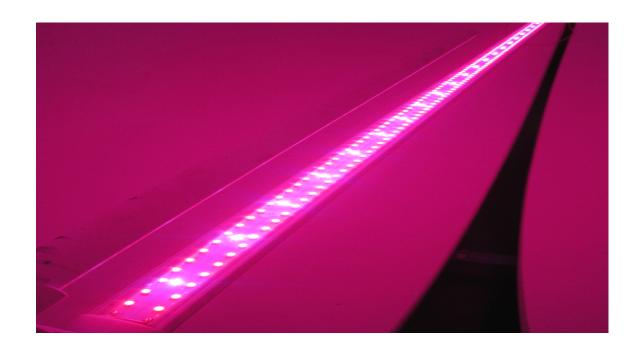

## **Application**

This grow light mainly be used in lab and seedling base. Also could be used for supplementary light and subject light of leafy vegetable by changing color ratio. Independent modular design, A.C voltagr input directly.

### **Technical data**

| Model                                   | T8-PT168                    |
|-----------------------------------------|-----------------------------|
| LED Qty                                 | SMD2835 168 PCS R:B =7: 1   |
| Power                                   | 15W                         |
| Voltage                                 | AC185-265V                  |
| Working Frequency                       | 50-60Hz                     |
| Power Efficiency                        | >= 90%                      |
| Power Factor                            | >= 0.9                      |
| Colour Temperature                      | R: 620 -630nm B:450-460nm   |
| Bean Angle                              | 120°                        |
| Working Temperature                     | -20 to +60 °C               |
| Working Humidity                        | 10 - 70% RH                 |
| Photosynthetic photon flux distribution | 20 μ mol/m <sub>2</sub> /s  |
| Recommended hanging height              | 30 cm                       |
| Electricity connecting                  | One end connecting          |
| Span                                    | 50,000hr life, 3yr warranty |