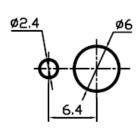

11. Water proof cap:

- 12. Circuitry trait:ON-OFF
- 13. Switch pin:SPST 2P
- 14. Certification system: TUV、UL、IOS9001:2015、CE、ENECandOther

Product details and dimensions