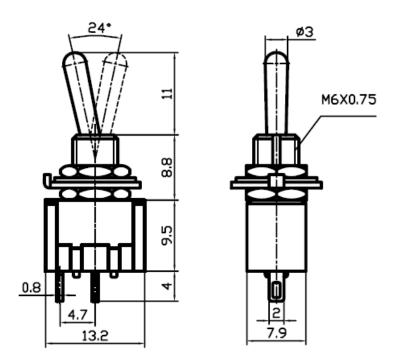

11. Water proof cap:

- 12. Circuitry trait:ON-OFF
- 13. Switch pin:SPST 2P
- 14. Certification system: TUV、UL、IOS9001:2015、CE、ENECandOther

Product details and dimensions