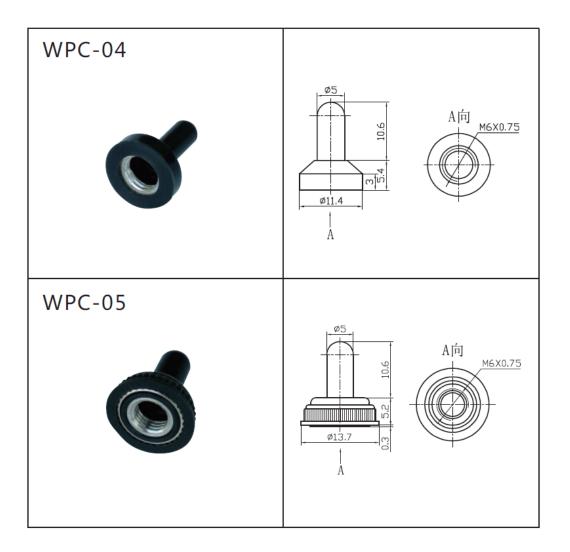

11. Water proof cap:

- 12. Circuitry trait:ON-OFF
- 13. Switch pin:SPST 2P
- 14. Certification system: TUV、UL、IOS9001:2015、CE、ENECandOther

Product details and dimensions