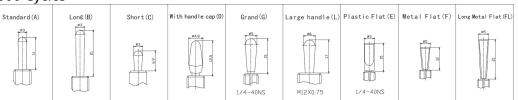

6. Operating Temperature:-25°C~+85°C

7. Electrical Life:10000 Cycles

8. Handle options: Standard (A)

9. Terminal options: Solder terminal (1)

10. Base color and material:

| : | Material | Base color |       |
|---|----------|------------|-------|
|   | PBT      | Blue       |       |
|   | Bakelite | Red        | Black |

11. Water proof cap:

- 12. Circuitry trait:ON-OFF
- 13. Switch pin:SPST 2P
- 14. Certification system: TUV、UL、IOS9001:2015、CE、ENECandOther

Product details and dimensions