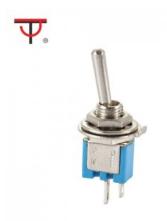

## Sub-Miniature Toggle Switch SMTS-101

Specification

- 1. Product Name : SMTS-101
- 2. Rating : 3A 125VAC ; 1.5A 250VAC
- 3. Contact Resistance:  $20m\Omega$  max
- 4. Insulation Resistance:500VDC 1000M $\Omega$  min
- 5. Dielectric Strength:1000VAC 1Minute
- 6. Operating Temperature:-25°C~+85°C
- 7. Electrical Life:10000 Cycles

9. Circuitry trait:ON-OFF

10. Certification system : TUV、UL、IOS9001:2015、CE、ENECandOther

Product details and dimensions

Company profile

Ningbo Jietong Electronic is found in Ningbo, China. April,1994 and is specialized in providing excellent purductions and services to both domestic and overseas electrical clients.