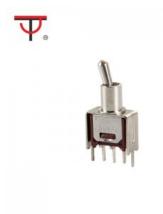

## Sub-Miniature Toggle Switch SMTS-102-2C2T

## Specification

- 1. Product Name : SMTS-102-2C2T, SMTS-103-2C2T
- 2. Rating : 3A 125VAC ; 1.5A 250VAC
- 3. Contact Resistance:20m $\Omega$  max
- 4. Insulation Resistance:500VDC 1000M $\Omega$  min
- 5. Dielectric Strength:1000VAC 1Minute
- 6. Operating Temperature:-25°C~+85°C
- 7. Electrical Life:10000 Cycles

- 9. Circuitry trait:ON-ON,ON-OFF-ON
- 10. Certification system : TUV、UL、IOS9001:2015、CE、ENECandOther

Product details and dimensions