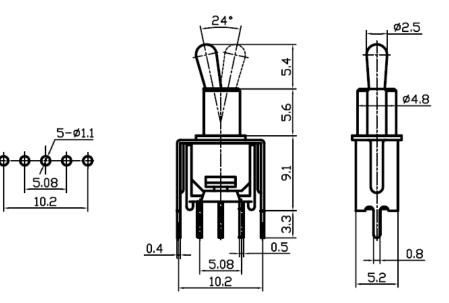

- 9. Circuitry trait:ON-ON,ON-OFF-ON
- 10. Certification system : TUV、UL、IOS9001:2015、CE、ENECandOther

Product details and dimensions