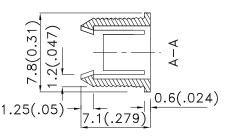

## **Package Dimensions**

- Notes: 1. All dimensions are in millimeters (inches). 2. Tolerance is  $\pm 0.25(0.1")$  unless otherwise noted. 3. Specifications are subject to change without notice.

SPEC NO: DSAB4431 APPROVED: WYNEC