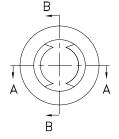

## **Package Dimensions**

- Notes: 1. All dimensions are in millimeters (inches). 2. Tolerance is  $\pm 0.25(0.1")$  unless otherwise noted. 3. Specifications are subject to change without notice.

SPEC NO: DSAB4431 APPROVED: WYNEC