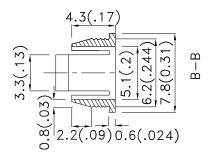

## **Package Dimensions**

- Notes: 1. All dimensions are in millimeters (inches). 2. Tolerance is  $\pm 0.25(0.1")$  unless otherwise noted. 3. Specifications are subject to change without notice.

SPEC NO: DSAB4431 APPROVED: WYNEC