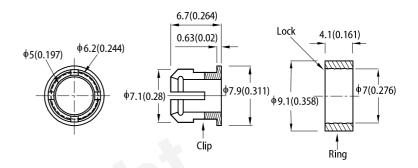

## **PACKAGE DIMENSIONS**

Notes 1. All dimensions are in millimeters (inches)

Tolerance is ±0.25(0.01") unless otherwise noted.
Specifications are subject to change without notice.