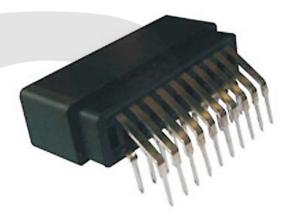

# SLOT/ EDGE CARD Series

KLS1-603C EDGE CARD SLOT 2.54mm Connector Right Pin Type