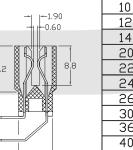

#### Material:

L2.54typ

Housing: Glass filled PBT UL94V-0 Contacts: Brass or Phosphor Bronze Plating: Contact Gold and Dip Tin over Nickel

15.7

-11-0.60

5.08

#### Dimension

|          | Dirichibioiti |        |        |  |  |
|----------|---------------|--------|--------|--|--|
| Position | Α             | В      | С      |  |  |
| 06       | 13.92         | 10.52  | 5.08   |  |  |
| 08       | 16.46         | 13.06  | 7.62   |  |  |
| 10       | 19.00         | 15.60  | 10.16  |  |  |
| 12       | 21.54         | 18.14  | 12.70  |  |  |
| 14       | 24.08         | 20.68  | 15.24  |  |  |
| 20       | 31.70         | 28.30  | 22.86  |  |  |
| 22       | 34,24         | 30.84  | 25.40  |  |  |
| 24       | 36.78         | 33.38  | 27.94  |  |  |
| 26       | 39.32         | 35.92  | 30.48  |  |  |
| 30       | 44.40         | 41.00  | 35.56  |  |  |
| 36       | 52.02         | 48.62  | 43.18  |  |  |
| 40       | 57.10         | 53.70  | 48.26  |  |  |
| 44       | 62.18         | 58.78  | 53.34  |  |  |
| 50       | 69.80         | 66.40  | 60.96  |  |  |
| 60       | 82.50         | 79.10  | 73.66  |  |  |
| 62       | 85.04         | 81.64  | 76.20  |  |  |
| 72       | 97.74         | 94.34  | 88.90  |  |  |
| 86       | 115.52        | 112.12 | 106.68 |  |  |
| 100      | 133.30        | 129.90 | 124.46 |  |  |