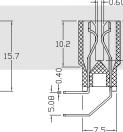

#### Material:

L2.54typ

Housing: Glass filled PBT UL94V-0 Contacts: Brass or Phosphor Bronze Plating: Contact Gold and Dip Tin over Nickel

15.7

-11-0.60

5.08