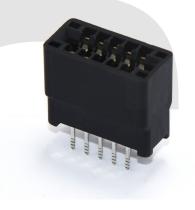

## Connector



# SLOT/ EDGE CARD Series

### KLS1-603C EDGE CARD SLOT 2.54mm Connector Straight Pin Type

#### **Electrical Characteristics:**

Current Rating: 2 AMP Insulator Resistance: 1000M Ohm min. At DC 500V DC Contact Resistance: 30m Ohm max. At DC 100mA Withstanding Voltage: 1000V AC / rms 50Hz for 1 minute Operating Temperature: -45°C~+105°C

#### Material:

L2.54typ

Housing: Glass filled PBT UL94V-0 Contacts: Brass or Phosphor Bronze Plating: Contact Gold and Dip Tin over Nickel





15.7

-11-0.60

5.08

#### Dimension

|          | Dirichibioiti |        |        |  |  |
|----------|---------------|--------|--------|--|--|
| Position | Α             | В      | С      |  |  |
| 06       | 13.92         | 10.52  | 5.08   |  |  |
| 08       | 16.46         | 13.06  | 7.62   |  |  |
| 10       | 19.00         | 15.60  | 10.16  |  |  |
| 12       | 21.54         | 18.14  | 12.70  |  |  |
| 14       | 24.08         | 20.68  | 15.24  |  |  |
| 20       | 31.70         | 28.30  | 22.86  |  |  |
| 22       | 34,24         | 30.84  | 25.40  |  |  |
| 24       | 36.78         | 33.38  | 27.94  |  |  |
| 26       | 39.32         | 35.92  | 30.48  |  |  |
| 30       | 44.40         | 41.00  | 35.56  |  |  |
| 36       | 52.02         | 48.62  | 43.18  |  |  |
| 40       | 57.