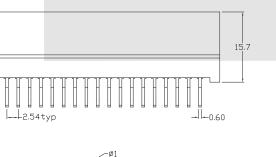

#### Material:

L2.54typ

Housing: Glass filled PBT UL94V-0 Contacts: Brass or Phosphor Bronze Plating: Contact Gold and Dip Tin over Nickel

15.7

-11-0.60

5.08