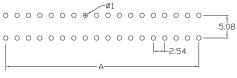

#### **Material:**

OR

Housing: Glass filled PBT UL94V-0 Contacts: Brass or Phosphor Bronze Plating: Contact Gold and Dip Tin over Nickel

| Dimension |        |        |        |  |
|-----------|--------|--------|--------|--|
| Position  | A      | В      | С      |  |
| 06        | 13.92  | 10.52  | 5.08   |  |
| 08        | 16.46  | 13.06  | 7.62   |  |
| 10        | 19.00  | 15.60  | 10.16  |  |
| 12        | 21.54  | 18.14  | 12.70  |  |
| 14        | 24.08  | 20.68  | 15.24  |  |
| 20        | 31.70  | 28.30  | 22.86  |  |
| 22        | 34.24  | 30.84  | 25.40  |  |
| 24        | 36.78  | 33.38  | 27.94  |  |
| 26        | 39.32  | 35.92  | 30.48  |  |
| 30        | 44.40  | 41.00  | 35.56  |  |
| 36        | 52.02  | 48.62  | 43.18  |  |
| 40        | 57.10  | 53.70  | 48.26  |  |
| 44        | 62.18  | 58.78  | 53.34  |  |
| 50        | 69.80  | 66.40  | 60.96  |  |
| 60        | 82.50  | 79.10  | 73.66  |  |
| 62        | 85.04  | 81.64  | 76.20  |  |
| 72        | 97.74  | 94.34  | 88.90  |  |
| 86        | 115.52 | 112.12 | 106.68 |  |
| 100       | 133.30 | 129.90 | 124.46 |  |

P.C.B Layout

| DERINFORMATION                  |                                            |
|---------------------------------|--------------------------------------------|
| Product No.: KLS1-603           | <u>C-XX-R</u>                              |
|                                 | Mounting Style: S=Straight pin R=Right Pin |
| Pos. No                         | Number of Contacts: XX=06-100Pin           |
| EDGE CARD Slot 2.54mm Connector | C-Without Ear                              |