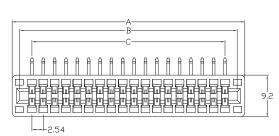

#### Dimension

|          | Dirichibioiti |        |        |  |  |
|----------|---------------|--------|--------|--|--|
| Position | Α             | В      | С      |  |  |
| 06       | 13.92         | 10.52  | 5.08   |  |  |
| 08       | 16.46         | 13.06  | 7.62   |  |  |
| 10       | 19.00         | 15.60  | 10.16  |  |  |
| 12       | 21.54         | 18.14  | 12.70  |  |  |
| 14       | 24.08         | 20.68  | 15.24  |  |  |
| 20       | 31.70         | 28.30  | 22.86  |  |  |
| 22       | 34,24         | 30.84  | 25.40  |  |  |
| 24       | 36.78         | 33.38  | 27.94  |  |  |
| 26       | 39.32         | 35.92  | 30.48  |  |  |
| 30       | 44.40         | 41.00  | 35.56  |  |  |
| 36       | 52.02         | 48.62  | 43.18  |  |  |
| 40       | 57.10         | 53.70  | 48.26  |  |  |
| 44       | 62.18         | 58.78  | 53.34  |  |  |
| 50       | 69.80         | 66.40  | 60.96  |  |  |
| 60       | 82.50         | 79.10  | 73.66  |  |  |
| 62       | 85.04         | 81.64  | 76.20  |  |  |
| 72       | 97.74         | 94.34  | 88.90  |  |  |
| 86       | 115.52        | 112.12 | 106.68 |  |  |
| 100      | 133.30        | 129.90 | 124.46 |  |  |