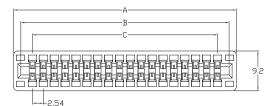

#### Dimension

|          | Dirichibioiti |        |        |  |  |
|----------|---------------|--------|--------|--|--|
| Position | Α             | В      | С      |  |  |
| 06       | 13.92         | 10.52  | 5.08   |  |  |
| 08       | 16.46         | 13.06  | 7.62   |  |  |
| 10       | 19.00         | 15.60  | 10.16  |  |  |
| 12       | 21.54         | 18.14  | 12.70  |  |  |
| 14       | 24.08         | 20.68  | 15.24  |  |  |
| 20       | 31.70         | 28.30  | 22.86  |  |  |
| 22       | 34,24         | 30.84  | 25.40  |  |  |
| 24       | 36.78         | 33.38  | 27.94  |  |  |
| 26       | 39.32         | 35.92  | 30.48  |  |  |
| 30       | 44.40         | 41.00  | 35.56  |  |  |
| 36       | 52.02         | 48.62  | 43.18  |  |  |
| 40       | 57.10         | 53.70  | 48.26  |  |  |
| 44       | 62.18         | 58.78  | 53.34  |  |  |
| 50       | 69.80         | 66.40  | 60.96  |  |  |
| 60       | 82.50         | 79.10  | 73.66  |  |  |
| 62       | 85.04         | 81.64  | 76.20  |  |  |
| 72       | 97.74         | 94.34  | 88.90  |  |  |
| 86       | 115.52        | 112.12 | 106.68 |  |  |
| 100      | 133.30        | 129.90 | 124.46 |  |  |