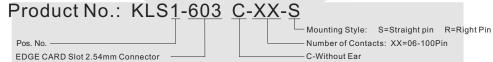

P.C.B Layout

| DERINFORMATION                  |                                            |
|---------------------------------|--------------------------------------------|
| Product No.: KLS1-603           | <u>C-XX-R</u>                              |
|                                 | Mounting Style: S=Straight pin R=Right Pin |
| Pos. No                         | Number of Contacts: XX=06-100Pin           |
| EDGE CARD Slot 2.54mm Connector | C-Without Ear                              |