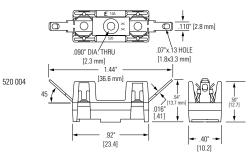

rature   | -40°C to +85°C                                                                                                                                                                                                                                                                                                                                                                                                                                                                                                                                                                                                                  |  |  |  |

Rohs 🔊 恥 🊱 🚈

## **Additional Information**



Datasheet







# Cartridge Fuse Blocks

Fuse Block > 520 Series

## Product Dimensions [mm]

## Solder Terminals Type:



#### PC Board Mount Type:



## Q.C. Terminals Type:



## **Ordering Information**

| Ordering PN                            | Part Number | Clip/Terminal Material | Anti-Rotation Boss | Packing                  |  |
|----------------------------------------|-------------|------------------------|--------------------|--------------------------|--|
| Solder Terminals Type                  |             |                        |                    |                          |  |
| 0520 0004 Z                            | 520 004     | Brass                  | No                 | Bulk starting at 1 piece |  |
| Q.C. Terminals (NEMA Style .110") Type |             |                        |                    |                          |  |
| 0520 0003 Z                            | 520 0