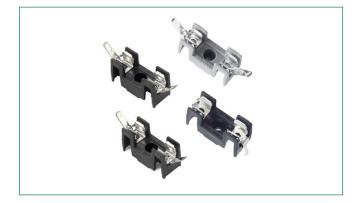

## **Product Characteristics**

| Compatible Fuse Sizes | 5×20mm Fuses                                                                                                                                                                                                                                                                                                                                                                                                                                                                                                                                                                                                                    |  |  |  |
|-----------------------|---------------------------------------------------------------------------------------------------------------------------------------------------------------------------------------------------------------------------------------------------------------------------------------------------------------------------------------------------------------------------------------------------------------------------------------------------------------------------------------------------------------------------------------------------------------------------------------------------------------------------------|--|--|--|
| Description           | The metric Omni-Blok® fuse block, for<br>5×20mm size fuses, is a low profile design<br>that is available with a choice of solder type<br>terminals, NEMA style QC terminals, or PC<br>board mountable terminals. Each of these<br>designs has tin plated brass terminals. A<br>unique design feature provides self-alignment<br>of the clips to the fuse caps. This feature,<br>plus a one-piece clip/terminal design, assures<br>low contact resistance. An anti-one-piece<br>clip/terminal design, assures low contact<br>resistance. An anti rotation feature is also<br>available on the solder and QC terminal<br>designs. |  |  |  |
| Electrical            | UL/CSA VDE<br>Solder Type — 10A, 600V., 6.3A, 250V<br>Q.C. Type — 10A, 600V. 6.3A, 250V<br>PCB Type — 10A, 600V. 6.3A, 250V                                                                                                                                                                                                                                                                                                                                                                                                                                                                                                     |  |  |  |
| Dielectric Strength   | 1500V., Minimum                                                                                                                                                                                                                                                                                                                                                                                                                                                                                                                                                                                                                 |  |  |  |
| Clip/Terminals        | Tin-Plated Spring Brass                                                                                                                                                                                                                                                                                                                                                                                                                                                                                                                                                                                                         |  |  |  |
| Base                  | Glass reinforced Thermoplastic. UL 94V0<br>flammability rating. Gray color (GY) for anti-<br>rotational series, black color for all others.                                                                                                                                                                                                                                                                                                                                                                                                                                                                                     |  |  |  |
| Ambient Temperature   | -40°C to +85°C                                                                                                                                                                                                                                                                                                                                                                                                                                                                                                                                                                                                                  |  |  |  |