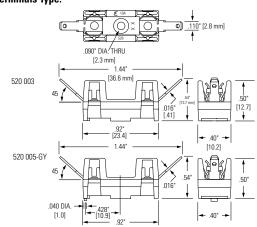

|  |  |  |

Rohs 🔊 恥 🊱 🚈

## **Additional Information**



Datasheet







# Cartridge Fuse Blocks

Fuse Block > 520 Series

## Product Dimensions [mm]

## Solder Terminals Type:



#### PC Board Mount Type:



## Q.C. Terminals Type:



## **Ordering Information**

| Ordering PN                            | Part Number | Clip/Terminal Material | Anti-Rotation Boss | Packing                  |  |
|----------------------------------------|-------------|------------------------|--------------------|--------------------------|--|
| Solder Terminals Type                  |             |                        |                    |                          |  |
| 0520 0004 Z                            | 520 004     | Brass                  | No                 | Bulk starting at 1 piece |  |
| Q.C. Terminals (NEMA Style .110") Type |             |                        |                    |                          |  |
| 0520 0003 Z                            | 520 003     | Brass                  | No                 | B