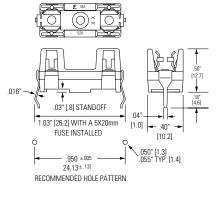

|  |  |  |

Rohs 🔊 恥 🊱 🚈

## **Additional Information**



Datasheet







# Cartridge Fuse Blocks

Fuse Block > 520 Series

## Product Dimensions [mm]

## Solder Terminals Type:



#### PC Board Mount Type:



## Q.C. Terminals Type:



## **Ordering Information**

| Ordering PN                            | Part Number | Clip/Terminal Material | Anti-Rotation Boss | Packing                  |  |
|----------------------------------------|-------------|------------------------|--------------------|--------------------------|--|
| Solder Terminals Type                  |             |                        |                    |                          |  |
| 0520 0004 Z                            | 520 004     | Brass                  | No                 | Bulk starting at 1 piece |  |
| Q.C. Terminals (NEMA Style .110") Type |             |                        |                    |                          |  |
| 0520 0003 Z                            | 520 003     | Brass