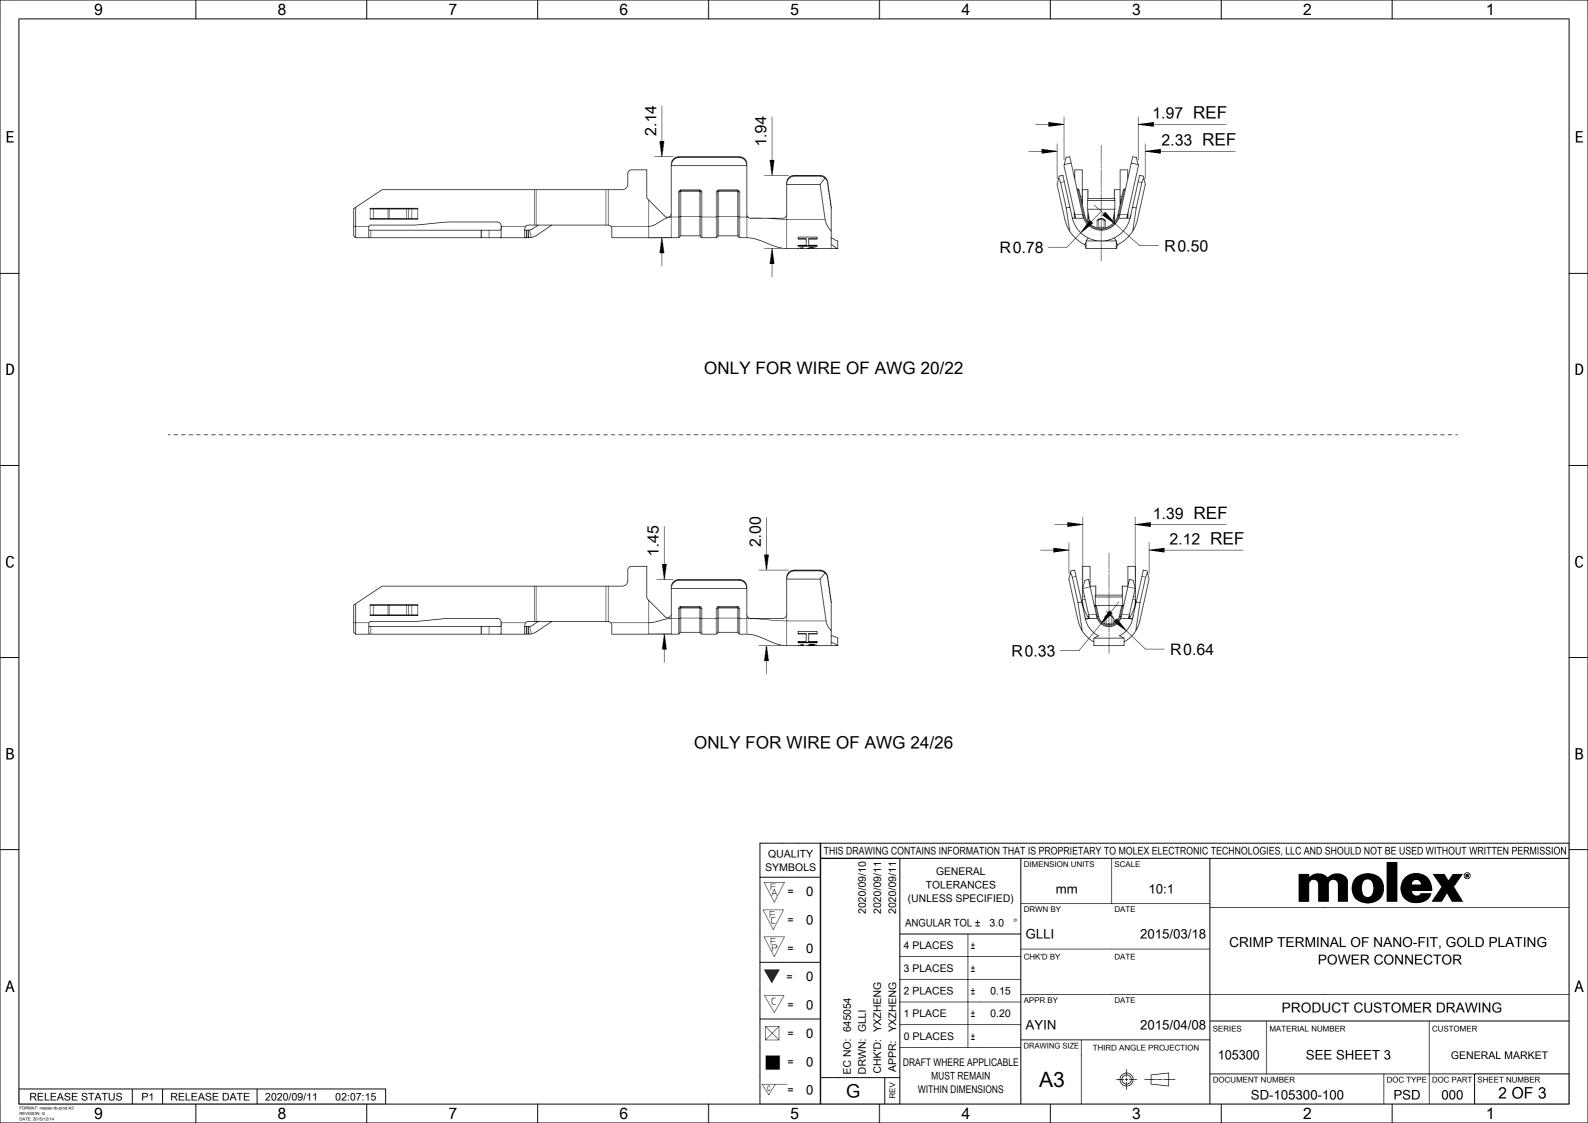

|   |                                                    | QUALITY                                               | THIS DRAWING                          | CONTAINS INFORMATION THAT IS | S PROPRIETAR          | RY TO MOLEY ELECTRONIC | TECHNOLOGIES, LLC AND SHOULD NOT B       | E USED WITHOUT WRITTEN PERMISSION |
|---|----------------------------------------------------|-------------------------------------------------------|---------------------------------------|------------------------------|-----------------------|------------------------|------------------------------------------|-----------------------------------|
|   |                                                    | QUALITY<br>SYMBOLS                                    | 0 7 7                                 | E I DIM                      | MENSION UNITS         |                        |                                          |                                   |
|   |                                                    | <u>√</u> = 0                                          | 1 000                                 |                              |                       | 5:1                    | molex <sup>®</sup>                       |                                   |
|   |                                                    | ₹ = 0                                                 | 202                                   | ANGULAR TOL ± 3.0 °          | RWN BY                | DATE                   |                                          |                                   |
|   |                                                    | = 0                                                   |                                       | 4 PLACES  ±                  | ACES ± GLLI 2015/03/1 |                        | CRIMP TERMINAL OF NANO-FIT, GOLD PLATING |                                   |
|   |                                                    | <b>▼</b> = 0                                          | 1                                     | 3 PLACES ±                   | INDBY                 | POWER CONNECTOR        |                                          | DNNECTOR                          |
| Α |                                                    | ⟨ु = 0                                                | 0 0 0 0 0 0 0 0 0 0 0 0 0 0 0 0 0 0 0 | <b>#</b>                     | PPR BY                | DATE                   | PRODUCT CUSTOMER DRAWING                 |                                   |
|   |                                                    | = 0                                                   |                                       | 1 PLACE ± 0.20 A             | YIN                   | 2015/04/08             |                                          | CUSTOMER                          |
|   |                                                    | <b>=</b> 0                                            |                                       | DRAFT WHERE APPLICABLE       | RAWING SIZE           | THIRD ANGLE PROJECTION | 105300 SEE CHART                         | GENERAL MARKET                    |
|   |                                                    | <del>  -</del>                                        |                                       | MUST REMAIN A 3              | A3                    | $\oplus =$             | ı                                        | DOC TYPE DOC PART SHEET NUMBER    |
|   | RELEASE STATUS P1 RELEASE DATE 2020/09/11 02:07:15 | EASE DATE   2020/09/11   02:07:15   WITHIN DIMENSIONS |                                       | WITHIN DIMENSIONS            |                       | '                      | SD-105300-100                            | PSD 000 3 OF 3                    |
| R | MART: master-th-prod-A3 (SIGNOR G                  | 6 5                                                   |                                       | 4                            |                       | 3                      | 2                                        | 1                                 |