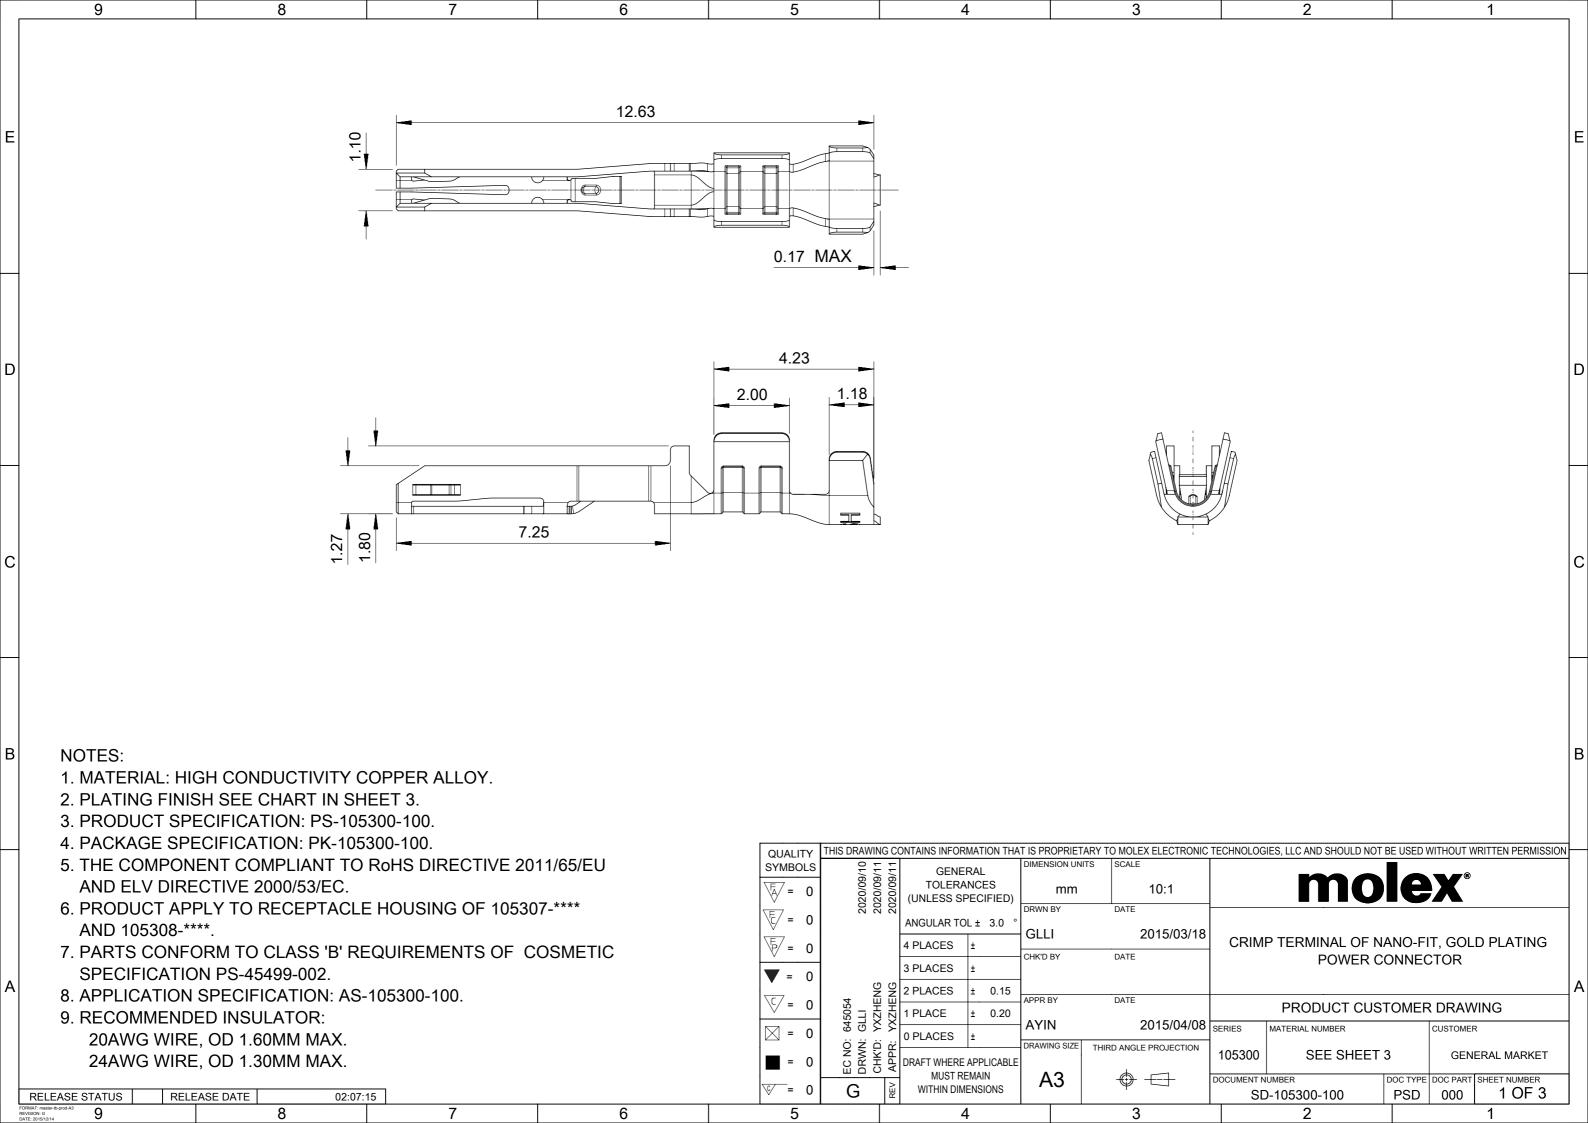

|   |                                                    | QUALITY                                               | THIS DRAWING                          | CONTAINS INFORMATION THAT IS | S PROPRIETAR          | RY TO MOLEY ELECTRONIC | TECHNOLOGIES, LLC AND SHOULD NOT B       | E USED WITHOUT WRITTEN PERMISSION |
|---|----------------------------------------------------|-------------------------------------------------------|---------------------------------------|------------------------------|-----------------------|------------------------|------------------------------------------|-----------------------------------|
|   |                                                    | QUALITY<br>SYMBOLS                                    | 0 7 7                                 | E I DIM                      | MENSION UNITS         |                        |                                          |                                   |
|   |                                                    | <u>√</u> = 0                                          | 1 000                                 |                              |                       | 5:1                    | molex <sup>®</sup>                       |                                   |
|   |                                                    | ₹ = 0                                                 | 202                                   | ANGULAR TOL ± 3.0 °          | RWN BY                | DATE                   |                                          |                                   |
|   |                                                    | = 0                                                   |                                       | 4 PLACES  ±                  | ACES ± GLLI 2015/03/1 |                        | CRIMP TERMINAL OF NANO-FIT, GOLD PLATING |                                   |
|   |                                                    | <b>▼</b> = 0                                          | 1                                     | 3 PLACES ±                   | INDBY                 | POWER CONNECTOR        |                                          | DNNECTOR                          |
| Α |                                                    | ⟨ु = 0                                                | 0 0 0 0 0 0 0 0 0 0 0 0 0 0 0 0 0 0 0 | <b>#</b>                     | PPR BY                | DATE                   | PRODUCT CUSTOMER DRAWING                 |                                   |
|   |                                                    | = 0                                                   |                                       | 1 PLACE ± 0.20 A             | YIN                   | 2015/04/08             |                                          | CUSTOMER                          |
|   |                                                    | <b>=</b> 0                                            |                                       | DRAFT WHERE APPLICABLE       | RAWING SIZE           | THIRD ANGLE PROJECTION | 105300 SEE CHART                         | GENERAL MARKET                    |
|   |                                                    | <del>  -</del>                                        |                                       | MUST REMAIN A 3              | A3                    | $\oplus =$             | ı                                        | DOC TYPE DOC PART SHEET NUMBER    |
|   | RELEASE STATUS P1 RELEASE DATE 2020/09/11 02:07:15 | EASE DATE   2020/09/11   02:07:15   WITHIN DIMENSIONS |                                       | WITHIN DIMENSIONS            |                       | '                      | SD-105300-100                            | PSD 000 3 OF 3                    |
| R | MART: master-th-prod-A3 (SIGNOR G                  | 6 5                                                   |                                       | 4                            |                       | 3                      | 2                                        | 1                                 |