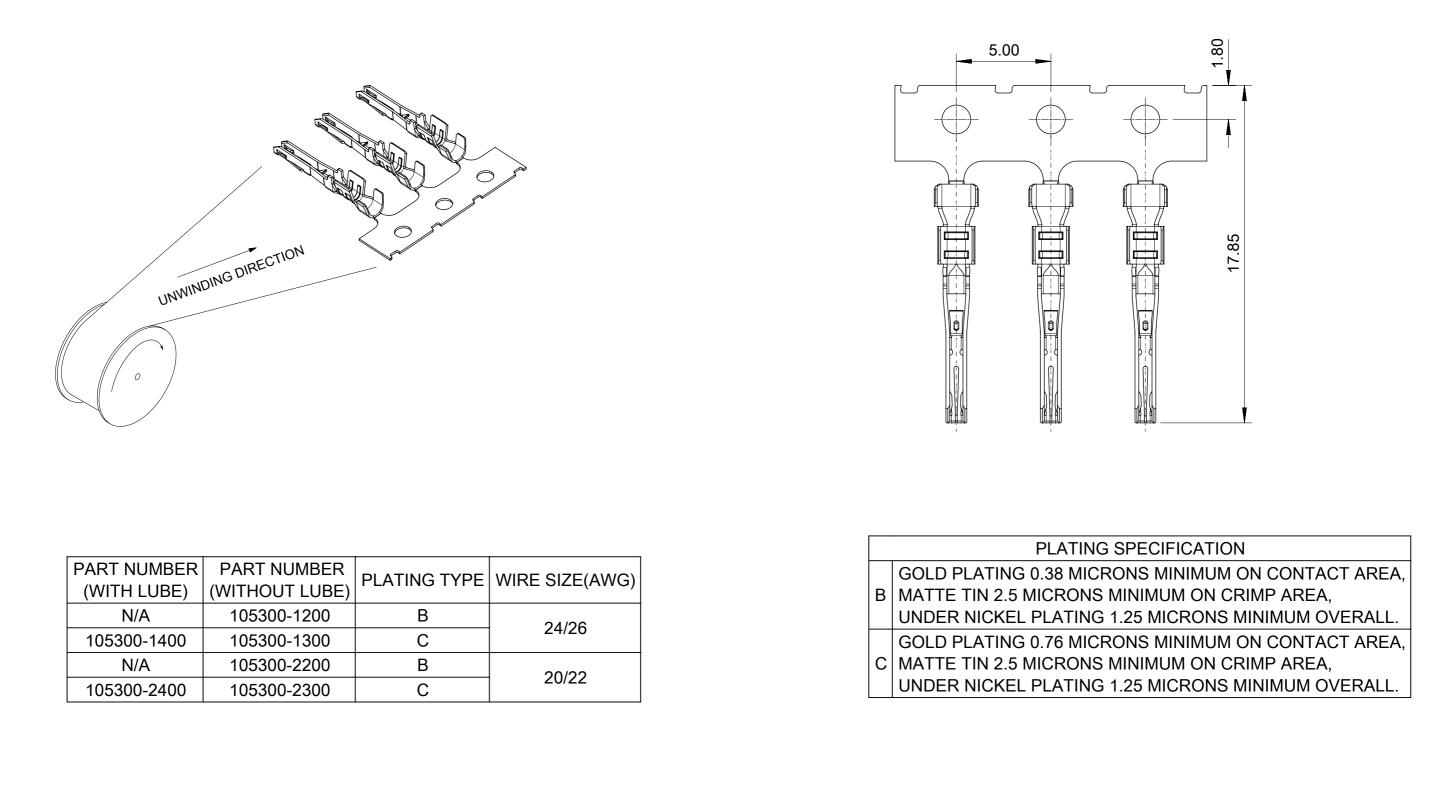

|   |                                                    | QUALITY                                               | THIS DRAWING                          | CONTAINS INFORMATION THAT IS | S PROPRIETAR          | RY TO MOLEY ELECTRONIC | TECHNOLOGIES, LLC AND SHOULD NOT B       | E USED WITHOUT WRITTEN PERMISSION |
|---|----------------------------------------------------|-------------------------------------------------------|---------------------------------------|------------------------------|-----------------------|------------------------|------------------------------------------|-----------------------------------|
|   |                                                    | QUALITY<br>SYMBOLS                                    | 0 7 7                                 | E I DIM                      | MENSION UNITS         |                        |                                          |                                   |
|   |                                                    | <u>√</u> = 0                                          | 1 000                                 |                              |                       | 5:1                    | molex <sup>®</sup>                       |                                   |
|   |                                                    | ₹ = 0                                                 | 202                                   | ANGULAR TOL ± 3.0 °          | RWN BY                | DATE                   |                                          |                                   |
|   |                                                    | = 0                                                   |                                       | 4 PLACES  ±                  | ACES ± GLLI 2015/03/1 |                        | CRIMP TERMINAL OF NANO-FIT, GOLD PLATING |                                   |
|   |                                                    | <b>▼</b> = 0                                          | 1                                     | 3 PLACES ±                   | INDBY                 | POWER CONNECTOR        |                                          | DNNECTOR                          |
| Α |                                                    | ⟨ु = 0                                                | 0 0 0 0 0 0 0 0 0 0 0 0 0 0 0 0 0 0 0 | <b>#</b>                     | PPR BY                | DATE                   | PRODUCT CUSTOMER DRAWING                 |                                   |
|   |                                                    | = 0                                                   |                                       | 1 PLACE ± 0.20 A             | YIN                   | 2015/04/08             |                                          | CUSTOMER                          |
|   |                                                    | <b>=</b> 0                                            |                                       | DRAFT WHERE APPLICABLE       | RAWING SIZE           | THIRD ANGLE PROJECTION | 105300 SEE CHART                         | GENERAL MARKET                    |
|   |                                                    | <del>  -</del>                                        |                                       | MUST REMAIN A 3              | A3                    | $\oplus =$             | ı                                        | DOC TYPE DOC PART SHEET NUMBER    |
|   | RELEASE STATUS P1 RELEASE DATE 2020/09/11 02:07:15 | EASE DATE   2020/09/11   02:07:15   WITHIN DIMENSIONS |                                       | WITHIN DIMENSIONS            |                       | '                      | SD-105300-100                            | PSD 000 3 OF 3                    |
| R | MART: master-th-prod-A3 (SIGNOR G                  | 6 5                                                   |                                       | 4                            |                       | 3                      | 2                                        | 1                                 |