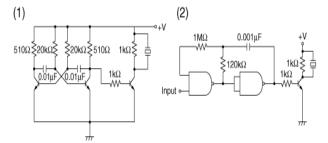

# PKLCS1212E40A1-R1

The following are examples of externally driven circuits.

- (1) Unstable multi-vibrator using Tr.
- (2) Circuits using inverters or NAND gates.

Frequency Response

Recommended Circuit

3 of 3