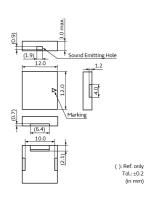

### Appearance & Shape

# **Specifications**

| Oscillation circuits           | Not built-in                  |
|--------------------------------|-------------------------------|
| Size                           | 12.0×12.0×3.0 mm              |
| Frequency                      | 4.0kHz                        |
| Sound Pressure Level           | 84dB (typ.)                   |
| Sound Pressure Level           | 75dB (min.)                   |
| Measure Condition of Sound     | [±1.5Vo-p,4.0kHz,square wave, |
| Pressure Level                 | 10cm]                         |
| Maximum input voltage          | ±12.5Vo-p max.                |
| Operating Temperature<br>Range | -40°C to 85°C                 |
| Storage Temperature Range      | -40°C to 85°C                 |
| Shape                          | SMD                           |
| Drive Type                     | External Drive                |
| Mass                           | 360mg                         |