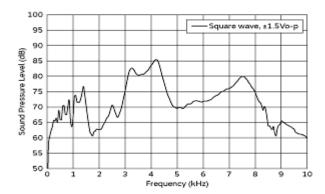

# PKLCS1212E40A1-R1

The following are examples of externally driven circuits.

- (1) Unstable multi-vibrator using Tr.
- (2) Circuits using inverters or NAND gates.

Frequency Response

Recommended Circuit

3 of 3

# **Specifications**

| Oscillation circuits           | Not built-in                  |
|--------------------------------|-------------------------------|
| Size                           | 12.0×12.0×3.0 mm              |
| Frequency                      | 4.0kHz                        |
| Sound Pressure Level           | 84dB (typ.)                   |
| Sound Pressure Level           | 75dB (min.)                   |
| Measure Condition of Sound     | [±1.5Vo-p,4.0kHz,square wave, |
| Pressure Level                 | 10cm]                         |
| Maximum input voltage          | ±12.5Vo-p max.                |
| Operating Temperature<br>Range | -40°C to 85°C                 |
| Storage Temperature Range      | -40°C to 85°C                 |
| Shape                          | SMD                           |
| Drive Type                     | External Drive                |
| Mass                           | 360mg                         |