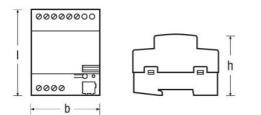

## **Dimensions & weight**

| Length         | 72.0 mm  |
|----------------|----------|
| Width          | 64.0 mm  |
| Height         | 90.0 mm  |
| Product weight | 200.00 g |