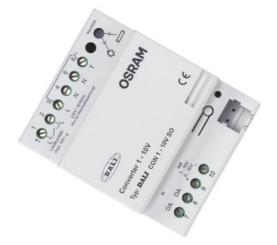

# DALI CON 1-10 SO

## DALI CON 1...10 SO | Signal converters DALI to 1...10 V

#### Product family features

- Load capacity of the signal output: max. 100 mA
- 0...10 V max. 5 mA active
- Switchable characteristic: linear/logarithmic
- Load capacity of switching contact: 5 A
- Touch DIM control of 1...10 V ECGs

### Product family benefits

- Can be used purely as a switching actuator