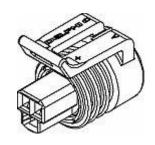

## 3 Way Black Metri-Pack 150 Sealed Female Connector Assembly, Max Current 14 amps

## Part # 12065287

| Attributes                  |                                                                                     |
|-----------------------------|-------------------------------------------------------------------------------------|
| Part #                      | 12065287                                                                            |
| Description                 | 3 Way Black Metri-Pack 150 Sealed Female Connector<br>Assembly, Max Current 14 amps |
| Product Type                | Connector                                                                           |
| Product Segment             | Standard Automotive                                                                 |
| Family                      | Metri-Pack                                                                          |
| Series                      | 1.5                                                                                 |
| Cavities                    | 3                                                                                   |
| Terminal(s) blade size [mm] | 1.5                                                                                 |
| Sealable                    | Sealed                                                                              |
| Gender                      | Female                                                                              |
| Material                    | Various (Assembly)                                                                  |
| Usable Cavities             | 3                                                                                   |
| Temperature range (c°)      | -40 to 125                                                                          |
| Application                 | Sensor - Oil Pressure,Starter                                                       |