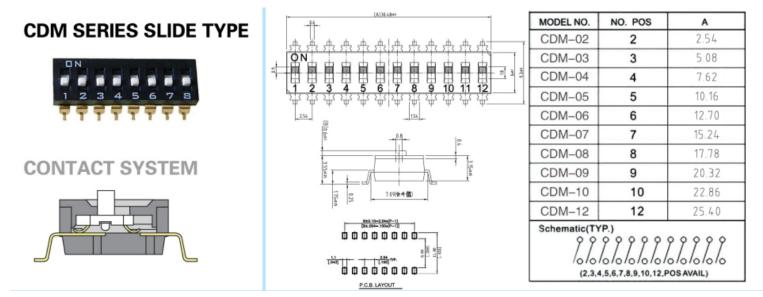

## **CDM Series DIP Switch**

CDM series DIP switch, low profile for space saving, gold contact provides high reliability, top tape type for washing process.

| Item NO.:       | CDM Series                    |
|-----------------|-------------------------------|
| Order(MOQ):     | 1000pcs                       |
| Payment:        | 100% T/T Before Production    |
| Product Origin: | Zhejiang                      |
| Color:          | Black                         |
| Shipping Port:  | Ningbo/Shenzhen               |
| Lead Time :     | 10 Working Days After Payment |

Operation Force:1,000gf max.

Circuit:SPST

Application Industrial control Automatic machines control Telecommunication

Dimension

Order code