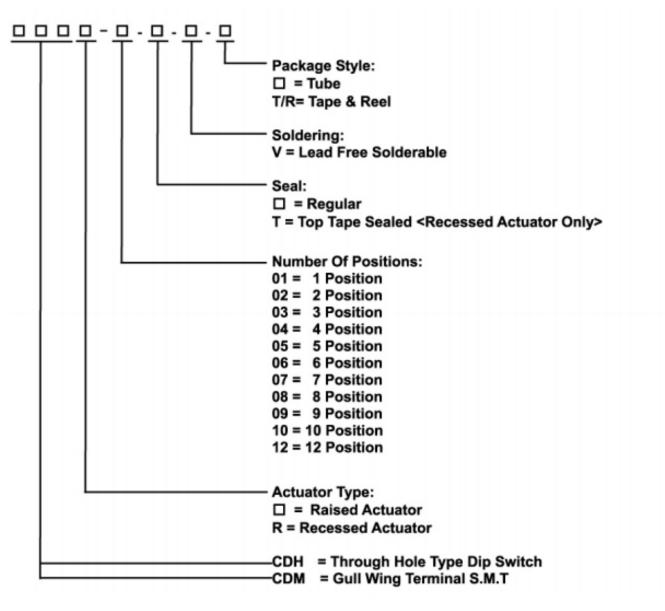

Operation Force:1,000gf max.

Circuit:SPST

Application Industrial control Automatic machines control Telecommunication

Dimension

Order code