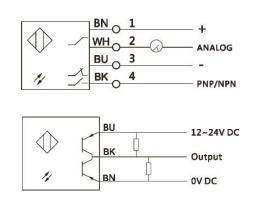

|
| Response time            | Max, 150uS                             |          | Housing material     | Plastic                                      |
| Switching frequency      | 6Khz                                   |          | Degree of protection | IP65 (IEC)                                   |
| Load current             | ≤100mA                                 |          | Size                 | 51mm×61mm×25mm                               |
| Residual voltage         | ≤2.5V                                  |          | Weight               | About 95g                                    |
| Consumption current      | <60mA                                  |          | Connection type      | M12 connector                                |



## Wiring diagram