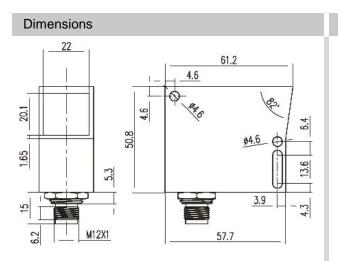

#### CPES-BGHA28-E4 CPES-IGHA28-E4

| Technical specifications |                                        |          |                      |                                              |
|--------------------------|----------------------------------------|----------|----------------------|----------------------------------------------|
| Spot diameter            | 3mm@28mm                               | 1mm@28mm | Adjustment method    | Button MARK and BKGD                         |
| Sensing mode             | Diffuse trans-focus type               |          | Circuit protection   | Short-circuit, overload and reverse polarity |
| Sensing distance         | 28mm                                   |          | Power indicator      | Green LED                                    |
| Focus                    | 28mm±3mm                               |          | Output indicator     | Yellow LED                                   |
| Output                   | Push-pull output + analog output (05V) |          | Shown indicator      | Yellow LED/Green LED alternately             |
| Light source             | UV light                               |          | Ambient temperature  | -10°C55°C                                    |
| Supply voltage           | 1224VDC                                |          | Storage temperature  | -20°C70°C                                    |
| Response time            | Max, 150uS                             |          | Housing material     | Plastic                                      |
| Switching frequency      | 6Khz                                   |          | Degree of protection | IP65 (IEC)                                   |
| Load current             | ≤100mA                                 |          | Size                 | 51mm×61mm×25mm                               |
| Residual voltage         | ≤2.5V                                  |          | Weight               | About 95g                                    |
| Consumption current      | <60mA                                  |          | Connection type      | M12 connector                                |