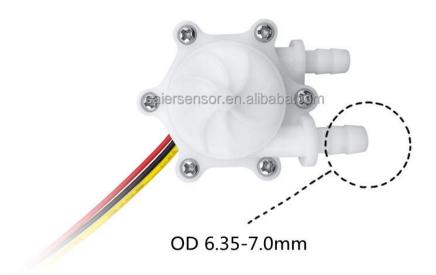

## 4 flow ranges are optional:

Series 1, flow range: 0.15-1.50L/Min Series 2, flow range: 0.25-2.50L/Min Series 3, flow range: 0.30-3.00L/Min Series 4, flow range: 0.30-4.50L/Min

| <b>Product Name</b> | Miniature plastic flowmeter, turbine flow sensor                                                      |
|---------------------|-------------------------------------------------------------------------------------------------------|
| Material            | POM plastic food grade material                                                                       |
| Connection          |                                                                                                       |
| Size                | OD 6.35-7.0 MM                                                                                        |
| Flow Range          | 0.15-1.5L/Min, 0.2-2.5 L/Min, 0.3-3.0L/Min, 0.3-4.5L/Min                                              |
| Contact             |                                                                                                       |
| Capacity            | DC 5-24V, can be customized DC 3V                                                                     |
|                     | Measure water flow, It is installed in various coffee machines, water dispensers, and water inlets of |
| Function            | electrolyzers to detect the influent flow.                                                            |