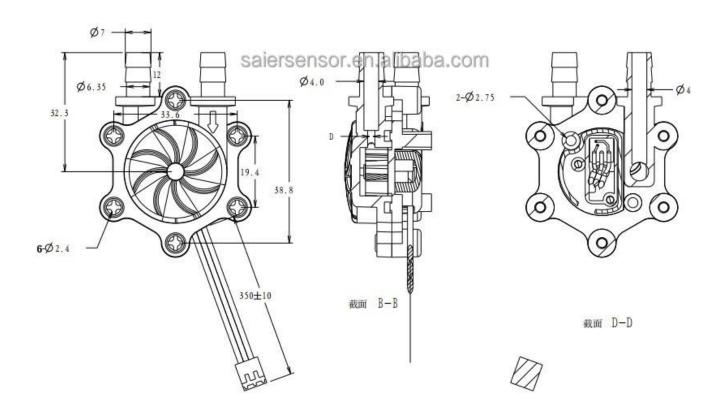

## Flow Meter Water Sensor

FDA authentication, POM material ,apply to water dispenser,water purifier,coffee machine,tea brewing machine,beer machine etc.

- 1. \*Water quality requirement: Drinking water health standards,  $0\sim60^{\circ}$ C
- 2. \*Flow range: 0.15~1.5L/min(three types to be optional)
- 3. \*Withstand hydraulic pressure: ≤1.20 MPa
- 4. \*Voltage/electric current: DC4.5~18V, ≤15mA, can be customized 24V
- 5. \*Insulation resistance: >100M $\Omega$  6. \*Electrical strength: AC500V, 50HZ
- 7. \*Output level: Rated voltage DC5V, high level  $\geq$ 4.5V, low level  $\leq$ 0.5V
- 8. \*Pulse duty cycle: 50%
- 9. \*Cumulative flow conversion: 1L water=4.21pulse, accuracy: 5%~8%
- 10. \*Custom made: Wire harness specification, the direction of water inlet and outlet, low power operation mode(≤10µA)

## 4 flow ranges are optional:

Series 1, flow range: 0.15-1.50L/Min Series 2, flow range: 0.25-2.50L/Min Series 3, flow range: 0.30-3.00L/Min Series 4, flow range: 0.30-4.50L/Min

| <b>Product Name</b> | Miniature plastic flowmeter, turbine flow sensor                                                      |
|---------------------|-------------------------------------------------------------------------------------------------------|
| Material            | POM plastic food grade material                                                                       |
| Connection          |                                                                                                       |
| Size                | OD 6.35-7.0 MM                                                                                        |
| Flow Range          | 0.15-1.5L/Min, 0.2-2.5 L/Min, 0.3-3.0L/Min, 0.3-4.5L/Min                                              |
| Contact             |                                                                                                       |
| Capacity            | DC 5-24V, can be customized DC 3V                                                                     |
|                     | Measure water flow, It is installed in various coffee machines, water dispensers, and water inlets of |
| Function            | electrolyzers to detect the influent flow.                                                            |