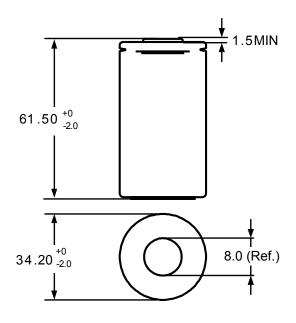

- GP 7000 series
  Rechargeable battery
- D size
- Minimum capacity 7000mAh

Unit: mm

Model No.: GP700DHC