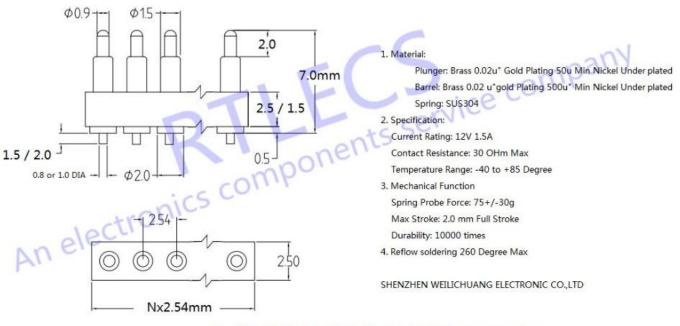

## **SMD** Drawing

1. Material: Plunger: Brass 0.02 u" Gold Plating over Nickel Under Barrel: Brass 0.02 u"gold Plating over Nickel Under Spring: SUS304

- 2. Specification: Current Rating: 12V 1.5A Contact Resistance: 50 OHm Max Temperature Range: -40 to +85 Degree
- 3. Mechanical Function Spring Probe Force: 75+/-50g Max Stroke: 2.0 mm Full Stroke Durability: 10000 times
- 4. Reflow soldering 250 Degree Max