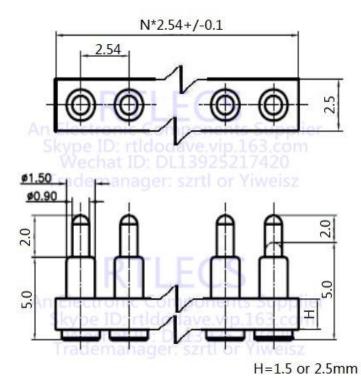

## SMD DIP Pogo pin connector Pogopin Battery Spring Loaded Contact Test Probe Power Charge Header Pins 2.54 Grid 7.0mm High

Brand name: RTLECS Material for plugger and body: Brass Alloy Spring material: Stainless Steel Wire Surface Treatment: Gold plated 1 mirco inch, 3mirco inch over Nickle Produce by: CNC Auto Lathe Machine Application: Automotive, Instrument, Electronic Equippment, Battery Charge

## Electric characteristics:

Current rating: 1A 12VDC Spring force: 50g - 120g, can make according client requirement Life cycles: 10000 max Contact Resistance: 30 mOhm

## **DIP Drawing**



N= 2 3 4 5 6 7 8 9 10 11 12 13 14 15, choose to order

## **SMD** Drawing



1. Material: Plunger: Brass 0.02 u" Gold Plating over Nickel Under Barrel: Brass 0.02 u"gold Plating over Nickel Under Spring: SUS304

- 2. Specification: Current Rating: 12V 1.5A Contact Resistance: 50 OHm Max Temperature Range: -40 to +85 Degree
- 3. Mechanical Function Spring Probe Force: 75+/-50g Max Stroke: 2.0 mm Full Stroke Durability: 10000 times
- 4. Reflow soldering 250 Degree Max

SHENZHEN WEILICHUANG ELECTRONIC CO., LTD