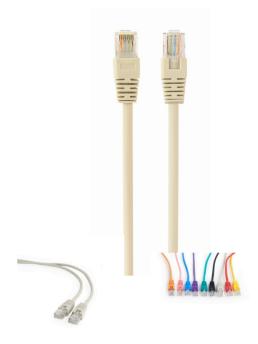

# CAT5e UTP Patch cord, grey, 0.5 m

PP12-0.5M

- Perfect connection
- For a reliable connection
- Gold plated contacts

### **Features**

- Unshielded patch cord, 8P8C
- 50u" gold plated contacts
- Molded strain reliefs

## **Specifications**

Patch cord Enhanced category 5 UTP (unshielded) Length: according to the item Structure: AWG 26 (7 0.15 mm wire), CCA HDPE insulation of the wire: 0.81 mm With LDPE filler: not used With polyester tape: not used With aluminum foil: not used Drain hose: not used Braid: not used PVC outer insulation: 5.0 mm Color: according to the item Operation up to 100 MHz