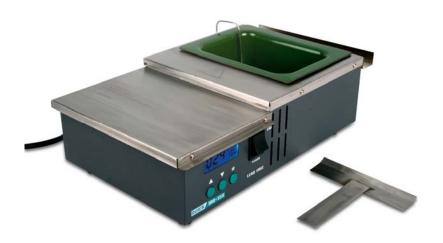

## **QUICK100-15S**

## LEAD FREE SOLDER POT

## Features:

- 1. Closed-loop sensor controls temperature, zero triggering without polluting the operating voltage.
- 2. Using anti-erosion and heat resistant alloy materials; long lifetime, suitable for lead free applications.
- 3. Rapid temperature rising, accurate and stable temperature.
- 4. LCD displays the temperature.
- 5. Digital temperature calibration, easy and convenient to use.

## Specifications:

| Power Consumption     | 600W                 |
|-----------------------|----------------------|
| Temperature Range     | 100-450°C            |
| Temperature Stability | ±5°C                 |
| Solder Pot            | Titanium Alloy       |
| Solder Pot Dimensions | 98(L)*130(W)*58(H)mm |
| Max Solder Weight     | About 4.35kg         |
| Dimensions            | 200*330*110mm        |