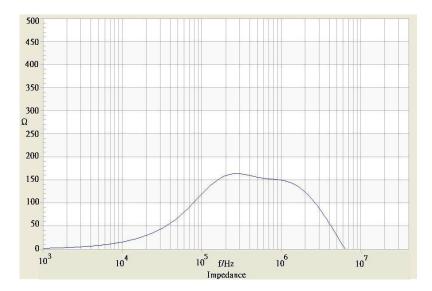

# **TRACO POWER**

## **Common Mode Choke**

| Order Code                | TCK-087                                  |  |
|---------------------------|------------------------------------------|--|
| Inductance (each winding) | <b>224 μH ±35%</b> (at 100 kHz / 100 mV) |  |
| Impedance (DCR)           | 5 mΩ max.                                |  |
| Rated Current             | 15.4 A max.                              |  |
| Rated Voltage             | 500 VDC max. (between windings)          |  |
| Operating Temperature     | -40°C to +105°C                          |  |

#### Impedance Curve



#### **Outline Dimensions**



© Copyright 2020 Traco Electronic AG

**TRACO POWER** 



| Dimensions [mm] |            |
|-----------------|------------|
| Α               | 16.6 ±0.4  |
| В               | 16.4 ±0.4  |
| С               | 12.5 max.  |
| D               | 5.0 ±1.0   |
| Е               | 14.1 ±0.5  |
| F               | 6.1 ±0.5   |
| G               | ø 1.6 max. |

## **TCK-087**

www.tracopower.com

# **Mouser Electronics**

Authorized Distributor

Click to View Pricing, Inventory, Delivery & Lifecycle Information:

TRACO Power: TCK-087