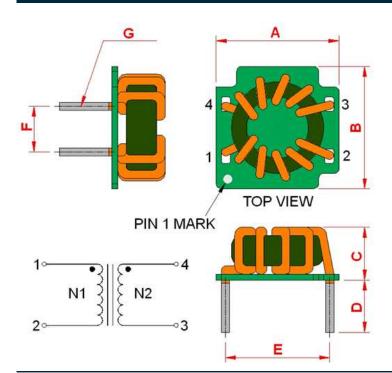

#### **Outline Dimensions**

© Copyright 2020 Traco Electronic AG

**TRACO POWER** 

| Dimensions [mm] |            |
|-----------------|------------|
| Α               | 16.6 ±0.4  |
| В               | 16.4 ±0.4  |
| С               | 12.5 max.  |
| D               | 5.0 ±1.0   |
| Е               | 14.1 ±0.5  |
| F               | 6.1 ±0.5   |
| G               | ø 1.6 max. |