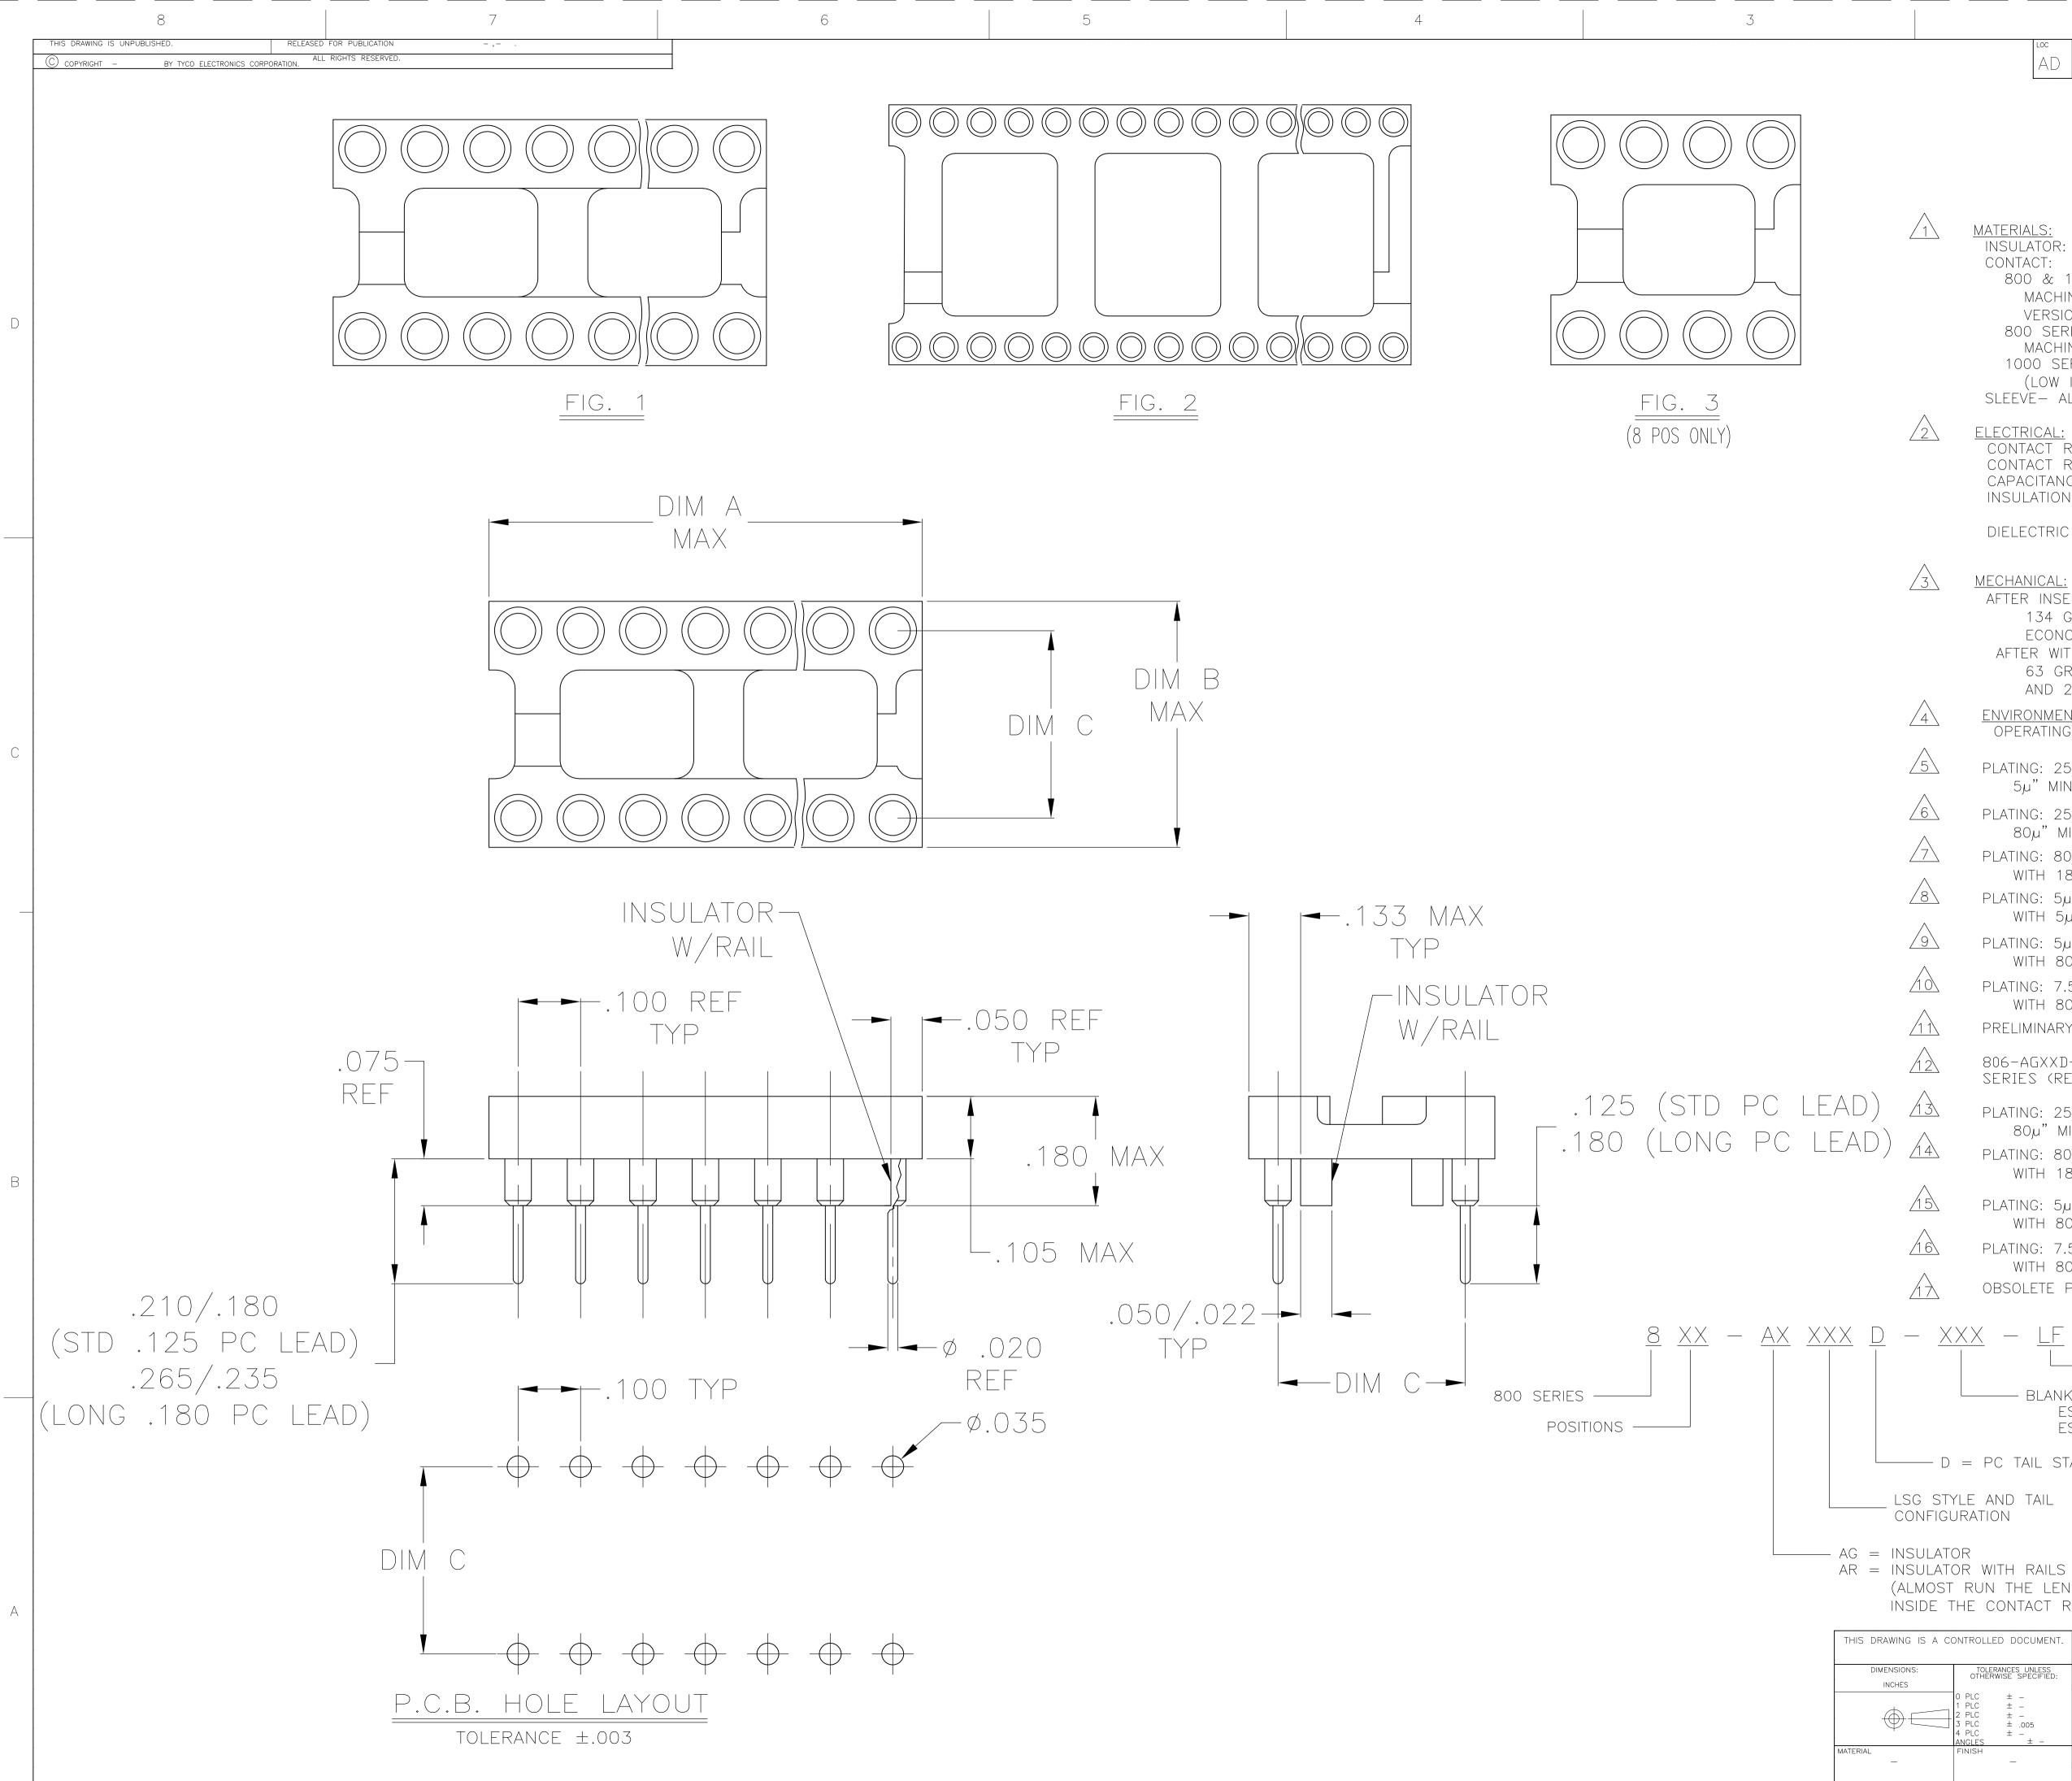

AMP 4805 REV 31MAR2000

REVISIONS AD 00 DESCRIPTION DATE DWN APV 16FEB11 HMR MM A3 REVISED PER ECO-10-019941 MATERIALS: INSULATOR: POLYESTER, UL RATED 94V-0 CONTACT: 800 & 1800 SERIES CONTACT: 4 BEAM, COPPER ALLOY, MACHINED (PREMIUM VERSION) OR FORMED (ECONOMY VERSION, WITH SUFFIX -ES OR -ESL). 800 SERIES HIGH RETENTION CONTACT: 4 BEAM, COPPER ALLOY, MACHINED. 1000 SERIES CONTACT: 6 BEAM, COPPER ALLOY, MACHINED (LOW INSERTION FORCE SERIES) SLEEVE- ALL SERIES: COPPER ALLOY, FORMED ELECTRICAL: CONTACT RESISTANCE: 10 MILLIOHMS MAX CONTACT RATING: 3 AMPS CAPACITANCE: 1.0 pF PER MIL-STD-202, METHOD 305 INSULATION RESISTANCE: 5000 OHMS MIN @ 500 VDC PER MIL-STD-1344, METHOD 3003.1 DIELECTRIC WITHSTANDING VOLTAGE: 1000 VOLTS (RMS) PER MIL-STD-1344, METHOD 3001.1 MECHANICAL: AFTER INSERTION FORCE: 37 GRAMS AVG (6 BEAM CONTACT) 134 GRAMS AVG (4 BEAM PREMIUM) 179 GRAMS AVG (4 BEAM ECONOMY) AND 334 GRAMS AVG (HIGH RETENTION) AFTER WITHDRAWAL FORCE: 15 GRAMS AVG (6 BEAM CONTACT) 63 GRAMS AVG (4 BEAM PREMIUM OR ECONOMY) AND 245 GRAMS AVG (HIGH RETENTION) ENVIRONMENTAL: OPERATING TEMPERATURE: -55°C TO -105°C PLATING: 25µ" MIN GOLD OVER 50µ" MIN NICKEL CONTACT WITH 5μ" MIN GOLD OVER 50μ" MIN NICKEL SLEEVE. PLATING: 25µ" MIN GOLD OVER 50µ" MIN NICKEL CONTACT WITH 80μ" MIN TIN-LEAD OVER 50μ" MIN COPPER SLEEVE. PLATING: 80µ" MIN TIN-LEAD OVER 75µ" MIN COPPER CONTACT WITH 180µ" MIN TIN-LEAD OVER 75µ" MIN NICKEL SLEEVE. PLATING: 5μ" MIN GOLD FLASH OVER 50μ" MIN NICKEL CONTACT WITH 5µ" MIN GOLD FLASH OVER 50µ" MIN NICKEL SLEEVE. PLATING: 5µ" MIN GOLD FLASH OVER 50µ" MIN NICKEL CONTACT WITH 80µ" MIN TIN-LEAD OVER 50µ" MIN COPPER SLEEVE. PLATING: 7.5µ" MIN GOLD OVER 50µ" MIN NICKEL CONTACT WITH 80µ" MIN TIN-LEAD OVER 50µ" MIN COPPER SLEEVE. PRELIMINARY PART - NOT RELEASED FOR PRODUCTION. 806-AGXXD-XXX SERIES IS SUPERSEDED BY 506-AGXXD-XXX SERIES (REFER TO CUSTOMER DRAWING 1437532-2) PLATING: 25µ" MIN GOLD OVER 50µ" MIN NICKEL CONTACT WITH 80μ" MIN MATTE TIN OVER 50μ" MIN COPPER SLEEVE. PLATING: 80µ" MIN MATTE TIN OVER 75µ" MIN COPPER CONTACT WITH 180µ" MIN MATTE TIN OVER 75µ" MIN NICKEL SLEEVE. PLATING: 5µ" MIN GOLD FLASH OVER 50µ" MIN NICKEL CONTACT WITH 80µ" MIN MATTE TIN OVER 50µ" MIN COPPER SLEEVE. PLATING: 7.5µ" MIN GOLD OVER 50µ" MIN NICKEL CONTACT WITH  $80\mu$ " MIN MATTE TIN OVER  $50\mu$ " MIN COPPER SLEEVE. OBSOLETE PARTS: OBSOLETE CIS STREAMLINING PER D.RENAUD/D.SINISI BLANK = MACHINED CONTACTES = FORMED CONTACT, GOLD PLATE, NOTE 1 ESL = FORMED CONTACT, LOW GOLD PLATE,  $5\mu$ IN MAX ---- D = PC TAIL STANDARDLSG STYLE AND TAIL (ALMOST RUN THE LENGTH UNDER THE INSULATOR INSIDE THE CONTACT ROWS, .075 REF HIGH & .045 REF WIDE)

THIS DRAWING IS A CONTROLLED DOCUMENT. **₽**Тусо Tyco Electronics Corporation 06MAY04 Harrisburg, Pa 17105-3608 Électronics WRIGH TOLERANCES UNLESS OTHERWISE SPECIFIED: K WRIGHT DIP SOCKET, ± \_ 800 SERIES ± – APPLICATION SPEC SIZE CAGE CODE DRAWING NO RESTRICTED 9**C−**1437539−2 0077 SCALE 1:1 SHEET 1 OF A JSTOMER DRAWING

|          |                     | 800 SERI | ES MAG    |       | JED   | PRE | MIUM              |                |
|----------|---------------------|----------|-----------|-------|-------|-----|-------------------|----------------|
|          | CONT                | ACT LEAD | FREE      | PAF   | RT N  | UME | BER TABLE         |                |
|          | HIGH RETENTION      | 13       | .895/.905 | 1.000 | 3.200 | 2   | 864-AG34D-LF      | 5-6437538-4    |
|          | HIGH RETENTION      | /13      | .595/.605 | .700  | 2.400 | 2   | 848-AG34D-LF      | 9-1437538-5    |
| OBSOLETE | W/RAILS             | /13      |           |       |       |     | 840-AR11D-LF      | 8-1437538-6-   |
|          | .180 PC LEAD        | /14      | .595/.605 | .700  | 2.000 | 2   | 840-AG43D-LF      | 8-1437538-4    |
|          | HIGH RETENTION      | 13       |           |       |       |     | 840-AG34D-LF      | 8-1437538-3    |
|          | HIGH RETENTION      | /14      |           | 700   | 1     | 0   | 832-AG38D-LF      | 9-6437533-4    |
|          | HIGH RETENTION      | 1.3      | 595/.605  | .700  | 1.600 | 2   | 832-AG34D-LF      | 2-6437538-5    |
| OBSOLETE | W/RAILS             | 14       |           |       |       |     | 828-AR12D-LF      | 6-6437538-9-   |
| OBSOLETE | W/RAILS             | 13       |           |       |       |     | 828-AR11D-LF      | 1-6437538-6    |
|          | .180 PC LEAD        | 14       | 595/.605  | .700  | 1.400 | 1   | 828-AG43D-LF      | 6437538-4      |
| OBSOLETE | HIGH RETENTION      | 1.3      |           |       |       |     | 828-AG34D-LF      | 1-6437538-3-   |
| OBSOLETE | W/RAILS             | 13       | .295/.305 | .400  | 1.200 | 1   | 824-AR31D-LF      | 5-6437538-1    |
| OBSOLETE | W/RAILS             | 13       | .595/.605 | .700  | 1.200 | 1   | 824-AR11D-LF      | 9-6437537-9    |
|          | .180 PC LEAD        | 13       | .295/.305 | .400  | 1.200 | 1   | 824-AG47D-LF      | 9-6437537-7    |
| OBSOLETE | 180 PC LEAD         | 14       | .395/.405 | .500  | 1.200 | 1   | 824-AG446D-LF     | 9-6437537-6    |
|          | HIGH RETENTION      | 13       | .595/.605 | .700  | 1.200 | 1   | 824-AG34D-LF      | 9-6437537-5    |
|          | HIGH RETENTION      | 14       | ,         |       |       | 1   | 824-AG338D-LF     | 9-6437537-4    |
|          | HIGH RETENTION      |          | 295/.305  | .400  | 1.200 | 1   | 824-AG334D-LF     | 9-6437537-3    |
|          | .180 PC LEAD        |          | 295/.305  |       |       |     | 820-AG43D-LF      | 7-6437537-3    |
|          | HIGH RETENTION      | 13       |           | .400  | 1.000 |     | 820-AG34D-LF      | 7-6437537-2    |
| OBSOLETE | 180 PC LEAD W/RAILS | 13       |           |       |       |     | 818-AR44D-LF      | 4-6437539-9    |
| OBSOLETE | W/RAILS             | 13       | 295/.305  | .400  | .900  | 1   | 818-AR11D-LF      | 6-6437537-2    |
| OBSOLETE | W/RAILS             | 13       |           |       |       |     | 816-AR11D-LF      | 5-6437537-4    |
|          | HIGH RETENTION      | 13       | 295/.305  | .400  | .800  | 1   | 816-AG34D-LF      | 5-6437537-1    |
| OBSOLETE | W/RAILS             | 13       |           |       |       |     | 814-AR11D-LF      | 3-6437537-5    |
|          | .180 PC LEAD        | /13\     | .295/.305 | .400  | .700  | 1   | 814-AG43D-LF      | 3-6437537-2    |
|          | HIGH RETENTION      |          |           | . +00 | .700  | I   | 814-AG34D-LF      | 3-6437537-1    |
| OBSOLETE | W/RAILS             |          |           |       |       |     | 808-AR11D-LF      | 1-6437537-9    |
|          | .180 PC LEAD        | /13      | .295/.305 | .400  | .400  | 3   | 808-AG43D-LF      | 6437537-5      |
|          | HIGH RETENTION      |          |           |       |       | 0   | 808-AG34D-LF      | 6437537-4      |
|          | COMMENTS            | PLATING  | С         | В     | A     | FIG | AUGAT<br>PART NO. | TE<br>PART NO. |

I HIS DRAWING IS UNPUBLISHED. C COPYRIGHT - BY TYCO ELECTRONICS CORPORATION. ALL RIGHTS RESERVED.

 $\square$ 

С

В

А