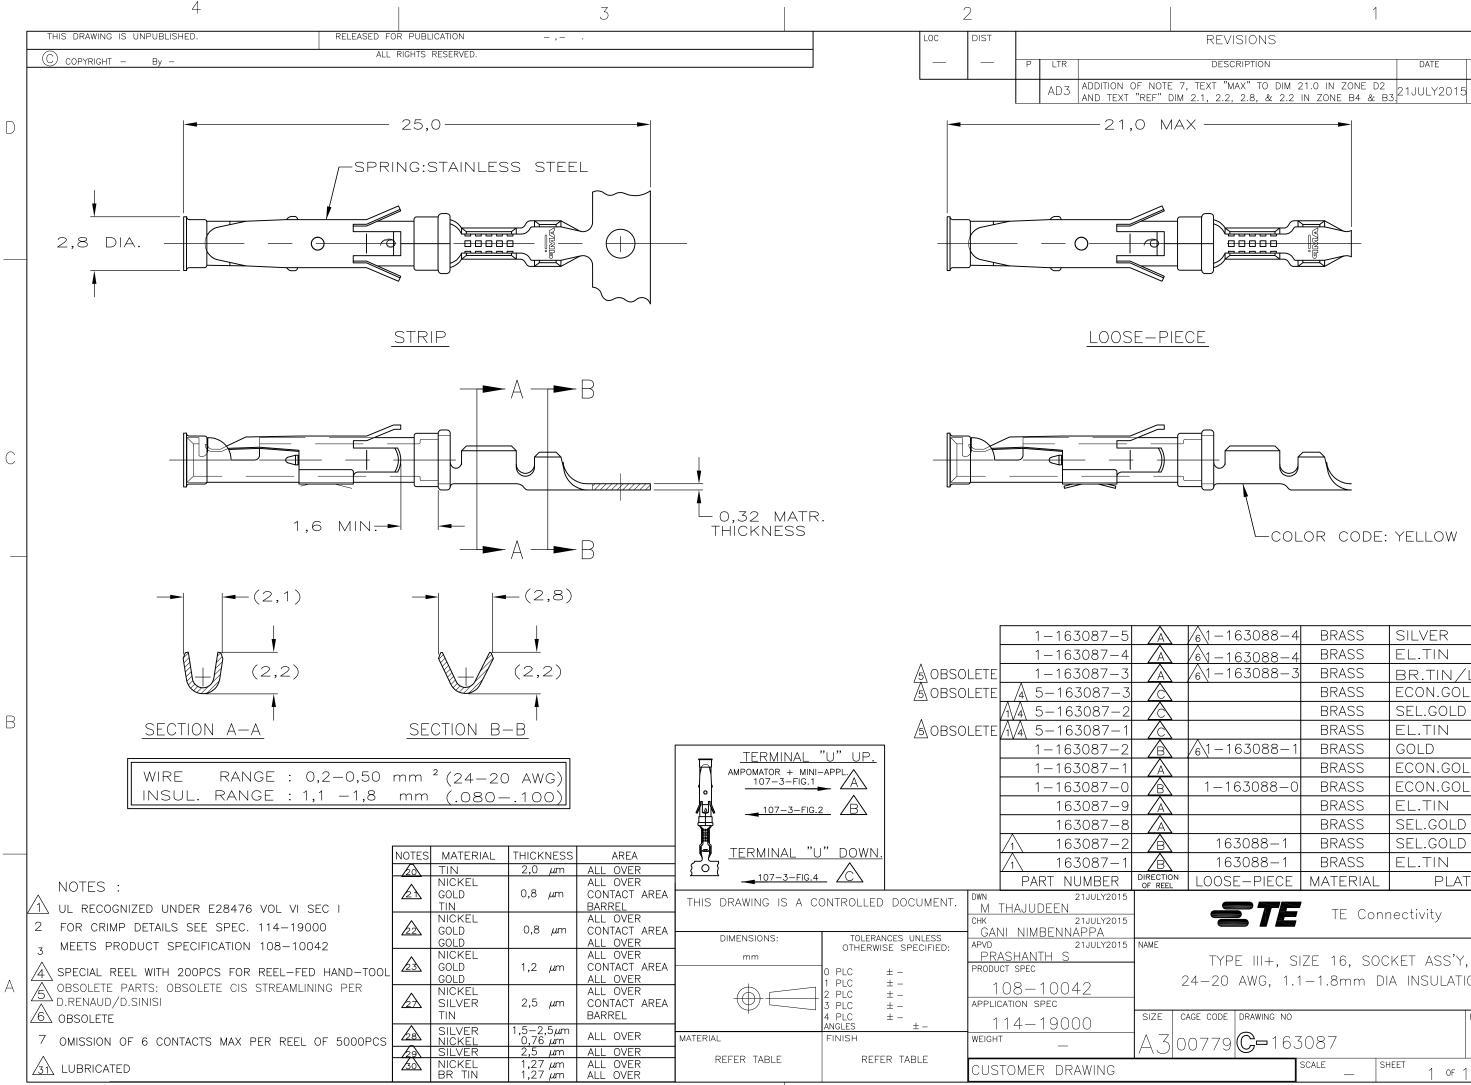

TYPE III+, SIZE 16, SOCKET ASS'Y, 24-20 AWG, 1.1-1.8mm DIA INSULATION

|--|

Connectivity

|          |                                                                                                 | _                                                                                                                                                                                                                            |
|----------|-------------------------------------------------------------------------------------------------|------------------------------------------------------------------------------------------------------------------------------------------------------------------------------------------------------------------------------|
| BRASS    | SILVER                                                                                          |                                                                                                                                                                                                                              |
| BRASS    | EL.TIN 3120                                                                                     |                                                                                                                                                                                                                              |
| BRASS    | BR.TIN/LEAD                                                                                     |                                                                                                                                                                                                                              |
| BRASS    | ECON.GOLD                                                                                       |                                                                                                                                                                                                                              |
| BRASS    | SEL.GOLD                                                                                        |                                                                                                                                                                                                                              |
| BRASS    | EL.TIN                                                                                          |                                                                                                                                                                                                                              |
| BRASS    | GOLD 23                                                                                         |                                                                                                                                                                                                                              |
| BRASS    | ECON.GOLD                                                                                       |                                                                                                                                                                                                                              |
| BRASS    | ECON.GOLD                                                                                       |                                                                                                                                                                                                                              |
| BRASS    | EL.TIN                                                                                          |                                                                                                                                                                                                                              |
| BRASS    | SEL.GOLD                                                                                        |                                                                                                                                                                                                                              |
| BRASS    | SEL.GOLD                                                                                        |                                                                                                                                                                                                                              |
| BRASS    | EL.TIN                                                                                          |                                                                                                                                                                                                                              |
| MATERIAL | PLATING                                                                                         |                                                                                                                                                                                                                              |
|          | BRASS<br>BRASS<br>BRASS<br>BRASS<br>BRASS<br>BRASS<br>BRASS<br>BRASS<br>BRASS<br>BRASS<br>BRASS | BRASSEL.TIN31BRASSBR.TIN/LEAD30BRASSECON.GOLD21BRASSSEL.GOLD22BRASSEL.TIN20BRASSGOLD23BRASSECON.GOLD21BRASSECON.GOLD21BRASSECON.GOLD21BRASSEL.TIN20BRASSSEL.GOLD22BRASSSEL.GOLD22BRASSSEL.GOLD22BRASSSEL.GOLD22BRASSEL.TIN20 |