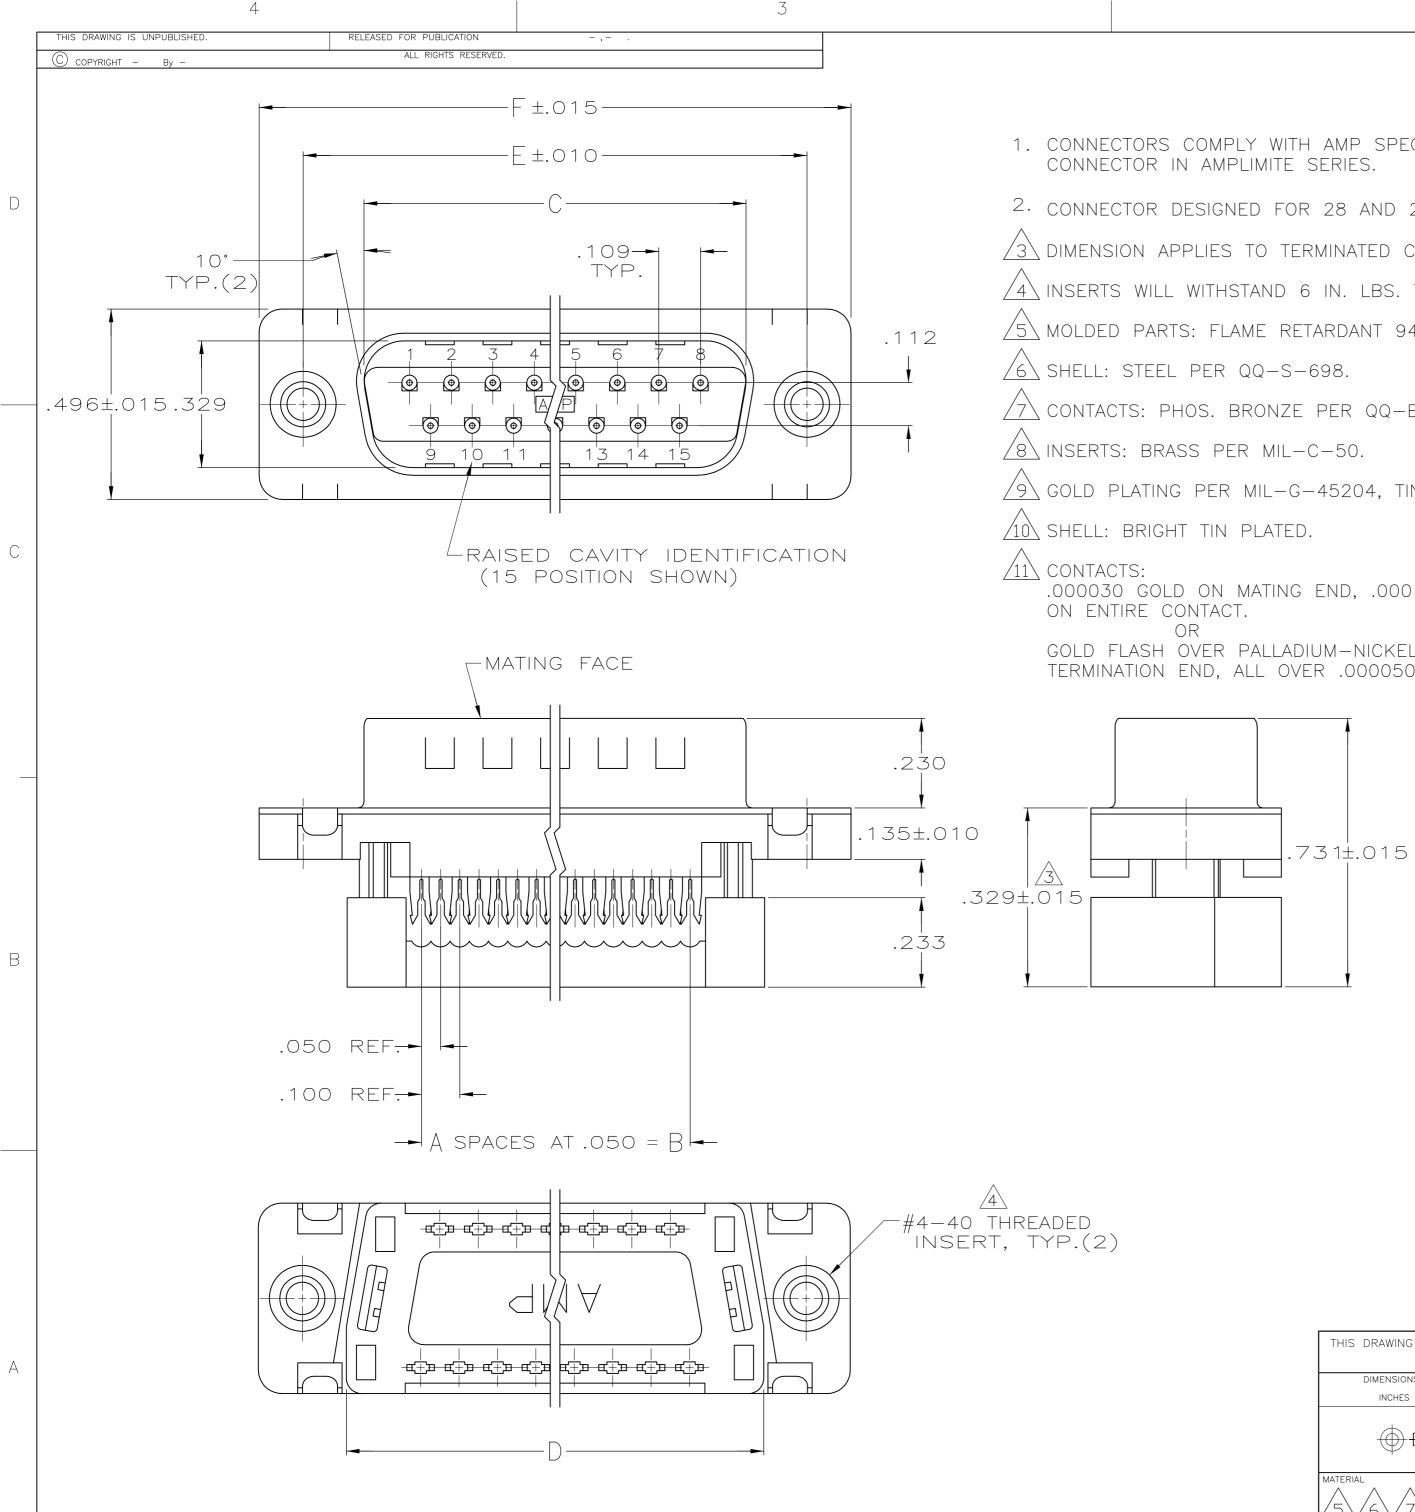

|                                                                                                                                                                                              | 2    |       |      |      |                             |         |     |      |   |  |
|----------------------------------------------------------------------------------------------------------------------------------------------------------------------------------------------|------|-------|------|------|-----------------------------|---------|-----|------|---|--|
|                                                                                                                                                                                              | LOC  | DIST  |      |      | REVISIONS                   |         |     |      |   |  |
|                                                                                                                                                                                              | GP   | 00    | P    | LTR  | DESCRIPTION                 | DATE    | DWN | APVD |   |  |
|                                                                                                                                                                                              |      |       |      | B1   | REVISED PER ECO-11-004835   | 11MAR11 | RK  | HMR  |   |  |
| COMPLY WITH AMP SPEC. 108-40,012 AND MATE WITH ANY SAME NUMBER POSITION RECEPTACLE<br>N AMPLIMITE SERIES.<br>DESIGNED FOR 28 AND 26 AWG STRANDED AND SOLID CONDUCTOR RIBBON CABLE ON .050 &. |      |       |      |      |                             |         |     |      | D |  |
| PPLIES TO TERMINATED CONNECTOR.                                                                                                                                                              |      |       |      |      |                             |         |     |      |   |  |
| WITHSTAND 6 IN. LBS. TORQUE AND 50 LBS. PULL OUT FORCE FROM MATING FACE SIDE.                                                                                                                |      |       |      |      |                             |         |     |      |   |  |
| TS: FLAME RETARDANT 94V-0 RATED TH                                                                                                                                                           | ERMC | )PLAS | STIC | ; C( | DLOR: BLACK.                |         |     |      |   |  |
| PER QQ-S-698.                                                                                                                                                                                |      |       |      |      |                             |         |     |      |   |  |
| HOS. BRONZE PER QQ-B-750.                                                                                                                                                                    |      |       |      |      |                             |         |     | -    |   |  |
| ASS PER MIL-C-50.                                                                                                                                                                            |      |       |      |      |                             |         |     |      |   |  |
| G PER MIL-G-45204, TIN PLATING PER                                                                                                                                                           | MIL- | -T-1( | 072  | 7, N | NICKEL PLATING PER QQ-N-290 |         |     |      |   |  |

.000030 GOLD ON MATING END, .000100-.000200 MATTE TIN ON TERMINATION END, ALL OVER .000050 NICKEL

С

1658608

В

GOLD FLASH OVER PALLADIUM-NICKEL ON MATING END, .000030 MIN TOTAL, .000100-.000200 MATTE TIN ON TERMINATION END, ALL OVER .000050 NICKEL ON ENTIRE CONTACT.

|                                                                                                                                                                                                                                                                                                                                                                                                                                                                                                                                                                                                                                                                                                                                                                                                                                                                                                                                                                                                                                                                                                                                                                                                                                                                                                                                                                                                                                                                                                                                                                                                                                                                                                                                                                                                                                                                                                                                                                                                                                                                                                                                | 1.216   | .984   | .759          | .666  | .400                                                                                       | 8          | 9             | 1658608-4        |  |  |
|--------------------------------------------------------------------------------------------------------------------------------------------------------------------------------------------------------------------------------------------------------------------------------------------------------------------------------------------------------------------------------------------------------------------------------------------------------------------------------------------------------------------------------------------------------------------------------------------------------------------------------------------------------------------------------------------------------------------------------------------------------------------------------------------------------------------------------------------------------------------------------------------------------------------------------------------------------------------------------------------------------------------------------------------------------------------------------------------------------------------------------------------------------------------------------------------------------------------------------------------------------------------------------------------------------------------------------------------------------------------------------------------------------------------------------------------------------------------------------------------------------------------------------------------------------------------------------------------------------------------------------------------------------------------------------------------------------------------------------------------------------------------------------------------------------------------------------------------------------------------------------------------------------------------------------------------------------------------------------------------------------------------------------------------------------------------------------------------------------------------------------|---------|--------|---------------|-------|--------------------------------------------------------------------------------------------|------------|---------------|------------------|--|--|
|                                                                                                                                                                                                                                                                                                                                                                                                                                                                                                                                                                                                                                                                                                                                                                                                                                                                                                                                                                                                                                                                                                                                                                                                                                                                                                                                                                                                                                                                                                                                                                                                                                                                                                                                                                                                                                                                                                                                                                                                                                                                                                                                | 1.541   | 1.312  | 312 1.087 .99 |       | .700                                                                                       | 14         | 15            | 1658608-3        |  |  |
|                                                                                                                                                                                                                                                                                                                                                                                                                                                                                                                                                                                                                                                                                                                                                                                                                                                                                                                                                                                                                                                                                                                                                                                                                                                                                                                                                                                                                                                                                                                                                                                                                                                                                                                                                                                                                                                                                                                                                                                                                                                                                                                                | 2.090   | 1.852  | 1.623         | 1.534 | 1.200                                                                                      | 24         | 25            | 1658608-2        |  |  |
|                                                                                                                                                                                                                                                                                                                                                                                                                                                                                                                                                                                                                                                                                                                                                                                                                                                                                                                                                                                                                                                                                                                                                                                                                                                                                                                                                                                                                                                                                                                                                                                                                                                                                                                                                                                                                                                                                                                                                                                                                                                                                                                                | 2.732   | 2.500  | 0 2.275 2.18  |       | 1.800                                                                                      | 36         | 37            | 1658608-1        |  |  |
|                                                                                                                                                                                                                                                                                                                                                                                                                                                                                                                                                                                                                                                                                                                                                                                                                                                                                                                                                                                                                                                                                                                                                                                                                                                                                                                                                                                                                                                                                                                                                                                                                                                                                                                                                                                                                                                                                                                                                                                                                                                                                                                                | F       | E      | D             | С     | B                                                                                          | A          | NO.OF<br>POS. | PART<br>NUMBER   |  |  |
| THIS DRAWING IS A CONTROLLED DOCUMENT.  DWN 6/12/03 L. BAUM CHK 6/12/03 C. ROHDE  TE Connectivity                                                                                                                                                                                                                                                                                                                                                                                                                                                                                                                                                                                                                                                                                                                                                                                                                                                                                                                                                                                                                                                                                                                                                                                                                                                                                                                                                                                                                                                                                                                                                                                                                                                                                                                                                                                                                                                                                                                                                                                                                              |         |        |               |       |                                                                                            |            |               |                  |  |  |
| INCHES IN |         |        |               |       | NAME<br>PLUG ASSEMBLY, FRONT METAL SHELL,<br>THREADED INSERTS, LEAD—FREE,<br>AMPLIMITE HDF |            |               |                  |  |  |
| MATERIAL                                                                                                                                                                                                                                                                                                                                                                                                                                                                                                                                                                                                                                                                                                                                                                                                                                                                                                                                                                                                                                                                                                                                                                                                                                                                                                                                                                                                                                                                                                                                                                                                                                                                                                                                                                                                                                                                                                                                                                                                                                                                                                                       | ± -     | WEIGHT |               | SIZE  |                                                                                            | Drawing no |               | RESTRICTED TO    |  |  |
| <u>_5</u> <u>6</u> <u>7</u> <u>8</u> <u></u>                                                                                                                                                                                                                                                                                                                                                                                                                                                                                                                                                                                                                                                                                                                                                                                                                                                                                                                                                                                                                                                                                                                                                                                                                                                                                                                                                                                                                                                                                                                                                                                                                                                                                                                                                                                                                                                                                                                                                                                                                                                                                   | 0/10/11 | CUSTC  | MER DRAW      | /ING  |                                                                                            | SCAL       | .e 4:1 SHEI   | et 1 of 1 Rev B1 |  |  |